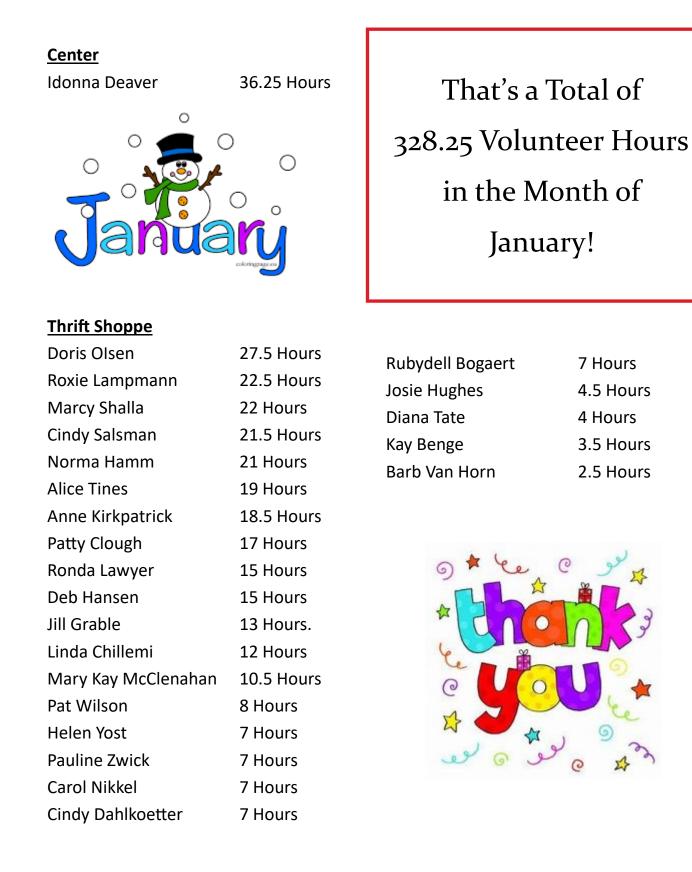

## HELP WANTED

Volunteers are extremely important to the success of the Perkins County Senior Center/ Thrift Shoppe and we are in dire need of generous individuals who are willing to donate their time and talents to the organization.

## We are currently searching for volunteers to work in the Thrift Shoppe and we also need a couple of generous people to help deliver meals.

If you or anyone you know might be interested in learning more about the volunteer opportunities available at the Senior Center or Thrift Shoppe, please stop in at 420 Central Avenue or contact us at 308-352-4236.We'd love to visit with you about becoming a Volunteer!!