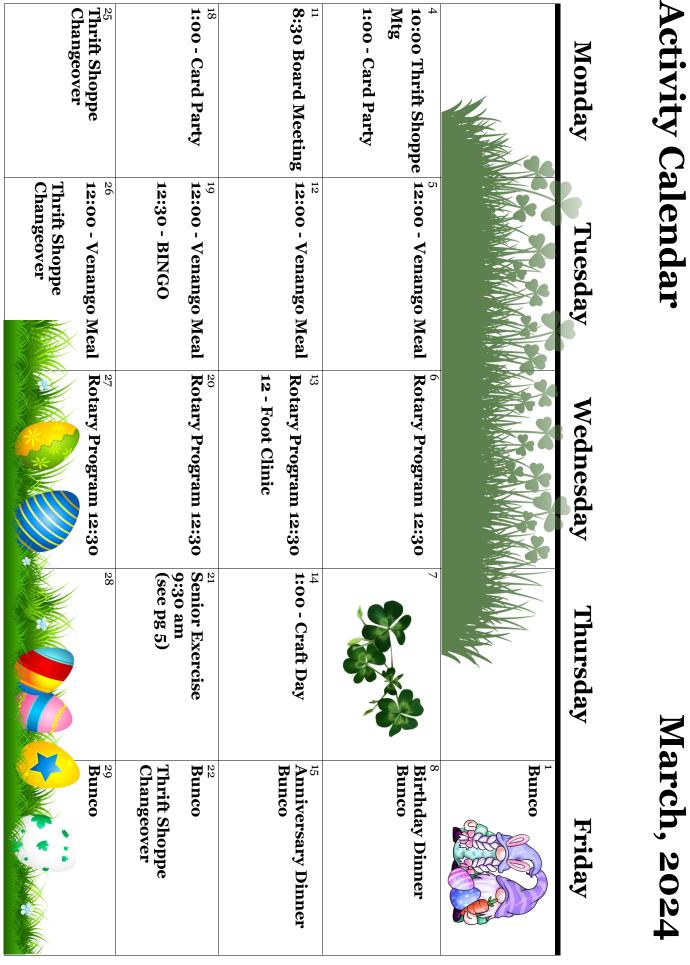

#### **Grant Senior Center Menu**

(Menu subject to change)

Ven sdav

|                          | March, 2024       |
|--------------------------|-------------------|
| nango meals will be serv | ved EVERY Tuesday |

| Mon           | Tues             | Weds             | Thurs                                                  | Fri 1               |  |  |  |
|---------------|------------------|------------------|--------------------------------------------------------|---------------------|--|--|--|
|               |                  |                  | Fish<br>Oven Fries<br>Broccoli<br>Fruit<br>Roll<br>Pie |                     |  |  |  |
| 4             | 5                | 6                | 7                                                      | Birthday 8          |  |  |  |
| Soup &        | Spaghetti        | Chicken Strips   | Liver & Onions                                         | Fish Sandwich       |  |  |  |
| Sandwich      | Green Beans      | Mashed Potato    | Baked Potato                                           | French Fries        |  |  |  |
| Garden Salad  | Garden Salad     | Corn             | Peas                                                   | Baked Beans         |  |  |  |
| Fresh Veggies | Fruit            | Fruit            | Fruit                                                  | Fruit               |  |  |  |
| Fruit         | Garlic Bread     | Roll             | Biscuit                                                | Birthday Cake       |  |  |  |
| Dessert       | Dessert          | Dessert          | Dessert                                                |                     |  |  |  |
| 11            | 12               | 13               | 14                                                     | Anniversary 15      |  |  |  |
| Soup &        | Oven Fried       | Biscuits &       | Ham Loaf                                               | Fish                |  |  |  |
| Sandwich      | Chicken          | Sausage Gravy    | Mashed Potato                                          | Mac & Cheese        |  |  |  |
| Garden Salad  | Baked Potato     | Hash Browns      | Broccoli                                               | Green Beans         |  |  |  |
| Fresh Veggies | California Blend | V8 Juice         | Fruit                                                  | Garden Salad        |  |  |  |
| Fruit         | Fruit, Roll      | Fruit            | Roll                                                   | Fruit               |  |  |  |
| Dessert       | Dessert          | Dessert          | Dessert                                                | Annivers. Dessert   |  |  |  |
| 18            | 19               | 20               | 21                                                     | 22                  |  |  |  |
| Soup &        | Pork Chops       | Baked Ziti       | Pizza                                                  | Tuna & Noodles      |  |  |  |
| Sandwich      | Baked Potato     | Garden Salad     | Corn                                                   | Mashed Potato       |  |  |  |
| Garden Salad  | Carrots          | California Blend | Garden Salad                                           | Peas                |  |  |  |
| Fresh Veggies | Fruit            | Veggies          | Fruit                                                  | Fruit               |  |  |  |
| Fruit         | Roll             | Garlic Bread     | Dessert                                                | Biscuit             |  |  |  |
| Dessert       | Dessert          | Frujt, Dessert   |                                                        | Pie                 |  |  |  |
| 25            | 26               | 27               | 28                                                     | 29                  |  |  |  |
| Soup &        | Lasagna          | Mushroom         | Ham                                                    | Fish                |  |  |  |
| Sandwich      | Green Beans      | Steak            | Scalloped Potato                                       | <b>Baked Potato</b> |  |  |  |
| Garden Salad  | Garden Salad     | Mashed Potato    | Corn                                                   | California Blend    |  |  |  |
| Fruit         | Bread Stick      | Peas & Carrots   | Fruit                                                  | Fruit               |  |  |  |
| Dessert       | Fruit            | Fruit            | Roll                                                   | Roll                |  |  |  |
|               | Dessert          | Biscuit, Dessert | Dessert                                                | Pie                 |  |  |  |

Meals are served daily from 11:00 am - 1:00 pm Under 60 - \$7.50 Suggested Contribution 60+ or spouse - \$5.00 Delivered/Carryout - \$5.50 Reservations are requested. Those who don't call in a reservation may receive a menu substitute Mark your calendar!! Card Party will be held at 1pm on Monday March 4th & 18th. Everyone is invited!!

#### **BUNCO**

Every Friday before lunch!!

#### Join in on the Fun!!

**BINGO!!** Tuesday, March 19th @ 12:30 pm Fun and FREE!!

#### Craft Day

Craft Day will be on March 14th at 1:00 pm.

Please bring your craft project, no matter what it is and join others for a few hours, drinking coffee, visiting and working on your project.

**EVERYONE IS WELCOME!!** 

#### Senior Exercise

Summer is right around the corner and it never hurts to be healthier.

Senior Exercise will begin on Thursday, March 21st at 9:30 a.m. This will be a self guided exercise using videos. If there is interest in it, we will aim for at least twice a month starting in April.