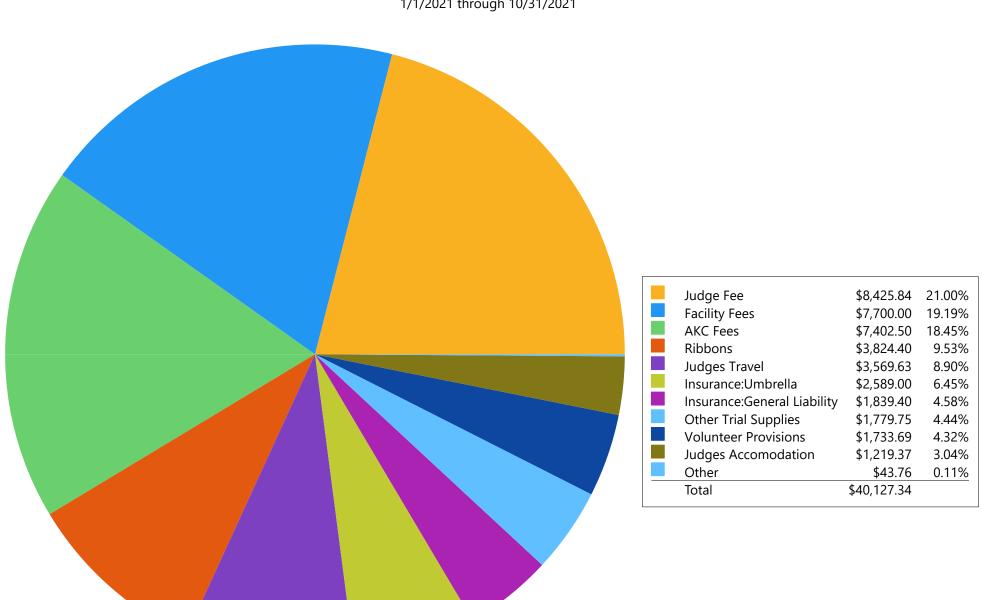

## **Spending by Category**

1/1/2021 through 10/31/2021

## Spending by Category

1/1/2021 through 10/31/2021

11/4/2021

| Category               | 1/1/2021-<br>10/31/2021 |
|------------------------|-------------------------|
| - Catagory             | 10/01/2021              |
| Trial Entry            | -1,500.00               |
| Workshop               | -1,500.00               |
| AKC Fees               | 7,402.50                |
| Entry Fee Refund       | 600.00                  |
| Facility Fees          | 7,700.00                |
| Fees & Charges         | 90.00                   |
| Bank Fee               | 51.00                   |
| Late Fee               | 39.00                   |
| Fictitious Name Filing | 266.50                  |
| GoDaddy                | 49.15                   |
| Insurance              | 4,728.40                |
| General Liability      | 1,839.40                |
| Umbrella               | 2,589.00                |
| Volunteer Accident     | 300.00                  |
| Interest Exp           | 36.87                   |
| Judge Fee              | 8,425.84                |
| Judges Accomodation    | 1,219.37                |
| Judges Travel          | 3,569.63                |
| Ribbons                | 3,824.40                |
| Shopping               | 51.99                   |
| Electronics & Software | 51.99                   |
| State and Federal Fees | 90.00                   |
| Trial Supplies         | 1,839.00                |
| Agility Gate           | 59.25                   |
| Other Trial Supplies   | 1,779.75                |
| Volunteer Provisions   | 1,733.69                |
| OVERALL TOTAL          | 40,127.34               |
|                        |                         |