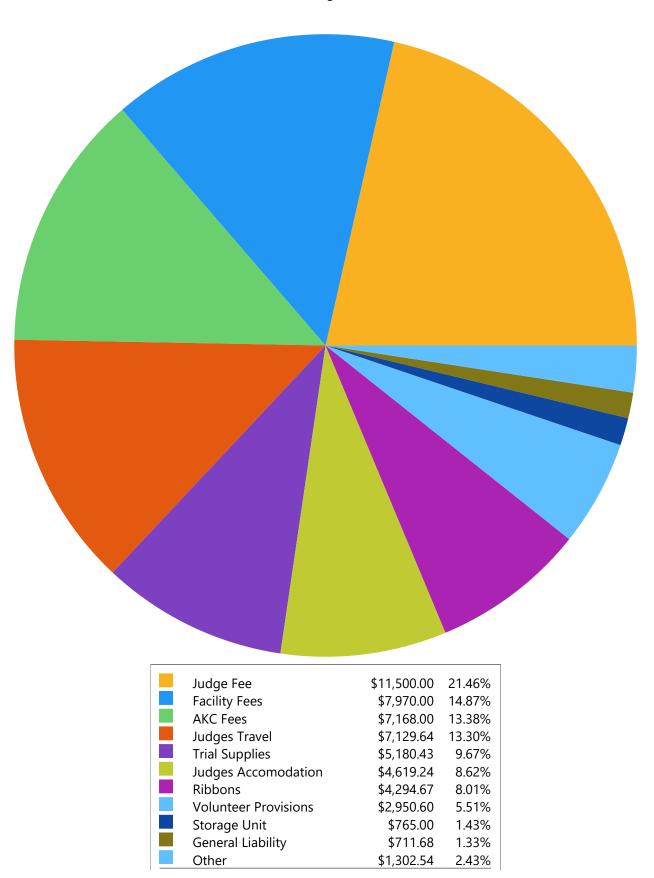

## Spending by Category - Last year 1/1/2020 through 12/31/2020

1/20/2021

|                                  | 1/1/2020-  |
|----------------------------------|------------|
| Category                         | 12/31/2020 |
|                                  |            |
| AKC Fees                         | 7,168.00   |
| Directors and Officers Insurance | 525.25     |
| Facility Fees                    | 7,970.00   |
| Fees & Charges                   | 197.33     |
| Bank Fee                         | 142.33     |
| Service Fee                      | 55.00      |
| General Liability                | 711.68     |
| GoDaddy                          | 169.79     |
| Interest Exp                     | 52.68      |
| Judge Fee                        | 11,500.00  |
| Judges Accomodation              | 4,619.24   |
| Judges Travel                    | 7,129.64   |
| Ribbons                          | 4,294.67   |
| Shopping                         | 37.49      |
| Electronics & Software           | 37.49      |
| State and Federal Fees           | 20.00      |
| Storage Unit                     | 765.00     |
| Trial Supplies                   | 5,180.43   |
| Volunteer Accident               | 300.00     |
| Volunteer Provisions             | 2,950.60   |
| OVERALL TOTAL                    | 53,591.80  |