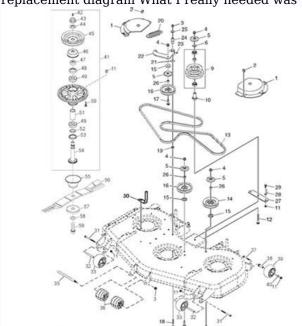

This could very well be considered by some John Deere owners to be the "holy grail"! This single diagram saved the life of my 18 y/o Deere.....(for now!) Please enjoy!-johnny Image link: These Breakdowns usually have a Good View of the Belt Routing.

The John Deere , long out of production was one of the square bodied lawn tractors Given the age of the mower, it is likely the belt requires replacement. Slide the deck out from under the tractor and then take the old belt off the deck. This could very well be considered by some John Deere owners to be the "holy grail"!Deere Hydro drive belt replacement diagram. What I really needed was the diagram for the flat deck belt on the mower deck.