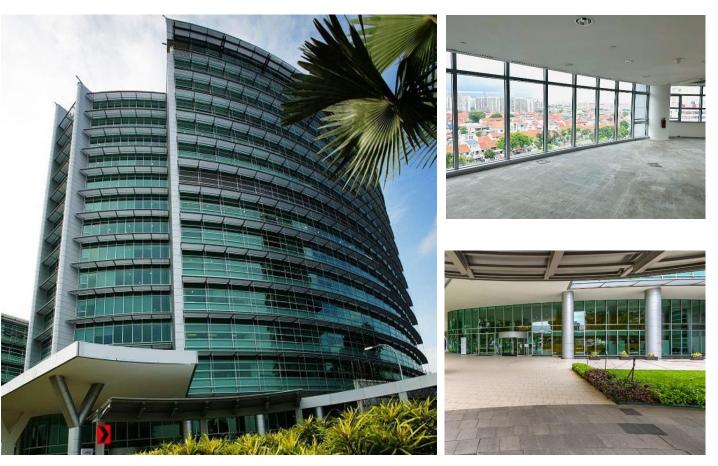

## Modern Building @ Macpherson

## \*\*Ideal for R&D, Software Development, Support & Servicing.

- An industrial office/research facility
- Regular floor plates which allow for full space optimisation.
- Easy access to a variety of food choices within walking distance.
- Located at city fringe.
- Within 5 minutes' drive to PIE
- Easily accessible to CTE
- 10 minutes' drive to city and 20 minutes' drive to Singapore Changi Airport
- Walking distance to Potong Pasir MRT station