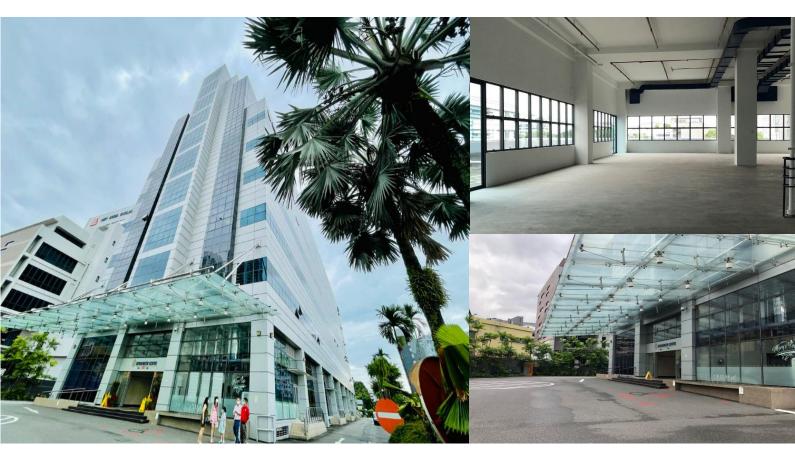

## Modern Office @ Bendemeer

\*\* Great for Printing / Publishing , studio production , Showroom , Software Development and Ancillary Office

## Workspace with a View!

- Contemporary Outlook , With Full Glass façade
- High Ceiling and Excellent layout
- Near to Several Eateries and amenities
- Ample Parking
- Within 10 mins drive to CBD
- Just next to Bendemeer MRT Station

| Unit Size Available  |                                     |
|----------------------|-------------------------------------|
| Sizes                | 7,000/ 8,000/10,000<br>/20,000 sqft |
| Indicative<br>Rental | \$4.20-\$4.40 psf                   |