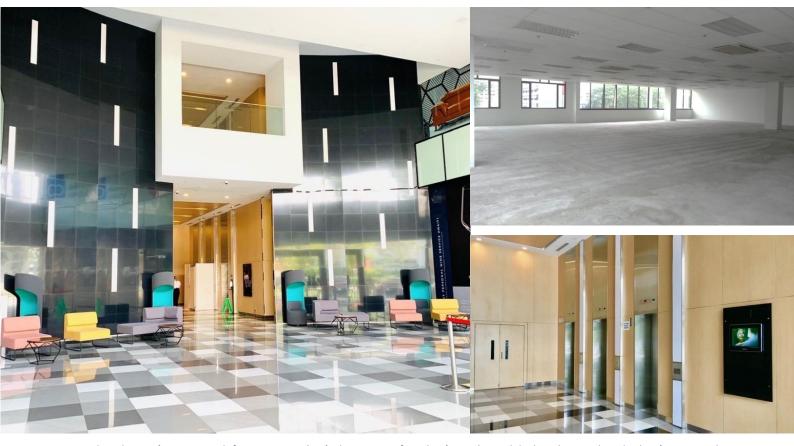

## **Modern Office** @ Bukit Merah

Ideal environment for – R&D/ High manufacturing / Test labs / Product design and development / Computer Centre / Data processing / Software development / Telecommunication / Industrial training / Central distribution

- Regular floor plates for maximum space efficiency
- Individually controlled air conditioning
- Easily visible from the main road
- Convenient access via AYE and CTE
- Public bus services nearby
- Walking distance to ABC Brickworks Food Centre
- Proximity to IKEA and Anchorpoint Shopping
- Diverse range of amenities in the vicinity

| Unit Size Available  |                    |
|----------------------|--------------------|
| Sizes                | 5,000 -14,000 sqft |
| Indicative<br>Rental | \$2.90 psf         |

Corporate Visions Pte Ltd