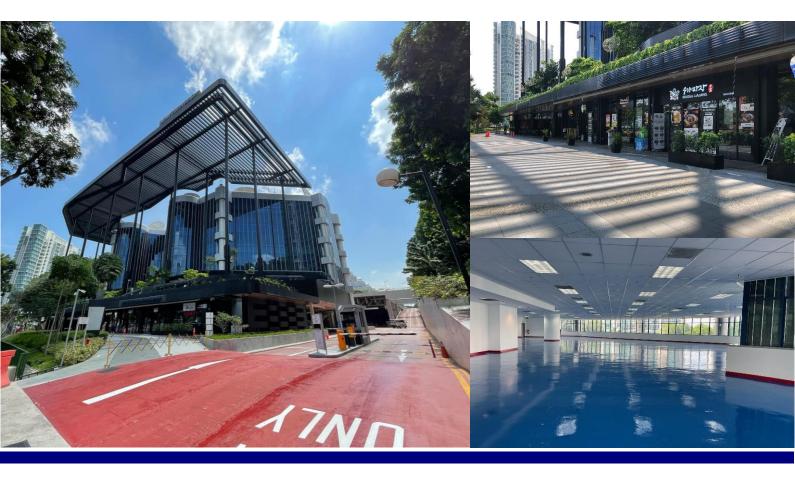

## Prime Office with Outstanding Features

- Good corporate image with excellent layout
- Well tenanted by MNCs
- Lobby A to H
- New Lobby and Passenger Lift
- Direct access to cargo lifts
- 24/7 Access
- Regular and efficient floor plate
- Fully air-conditioned
- 1 min walk to Lorong Chuan MRT
- Well connected via CTE/PIE/KPE
- · Childcare facility available
- Upgraded tennis courts for tenants

- New lifestyle mall with array of F&B
- Options, supermarket, gym and foodcourt
- Brand new 600+ seating capacity
- auditorium available for tenants booking
- With so many fantastic amenities, transportation links and convenient options..