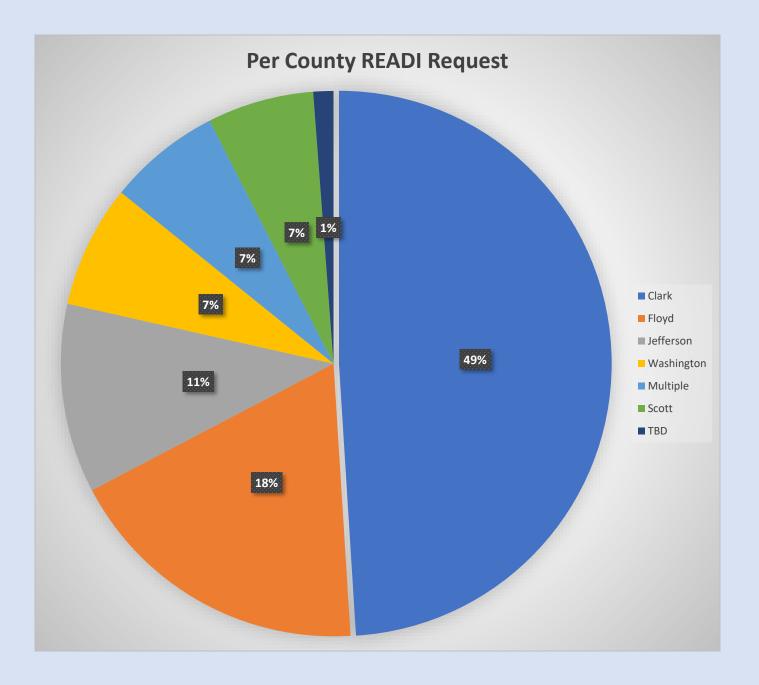

| Clark      | \$<br>205,689,850.00 |
|------------|----------------------|
| Floyd      | \$<br>76,839,035.00  |
| Jefferson  | \$<br>47,070,388.00  |
| Washington | \$<br>30,522,926.00  |
| Multiple   | \$<br>28,120,000.00  |
| Scott      | \$<br>26,490,000.00  |
| TBD        | \$<br>5,000,000.00   |