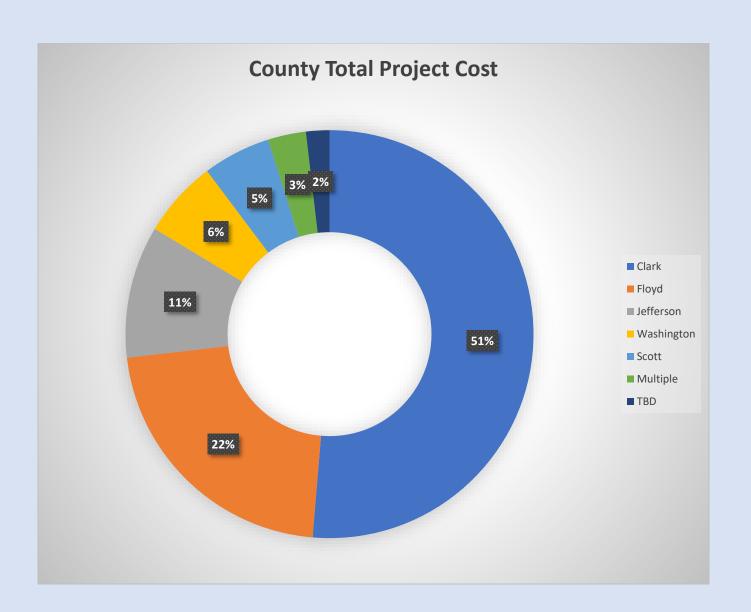

| Clark      | \$<br>691,561,051.00 |
|------------|----------------------|
| Floyd      | \$<br>294,104,895.00 |
| Jefferson  | \$<br>141,175,988.00 |
| Washington | \$<br>82,491,695.00  |
| Scott      | \$<br>72,499,000.00  |
| Multiple   | \$<br>40,600,000.00  |
| TBD        | \$<br>25,000,000.00  |