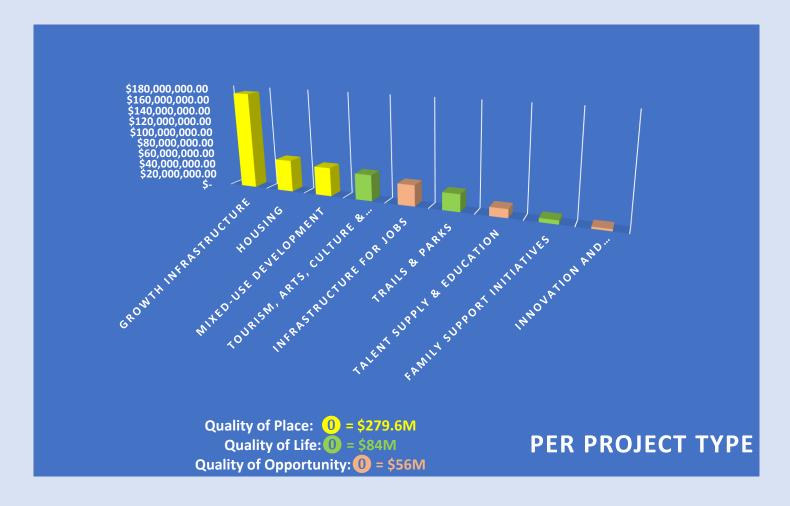

| Growth Infrastructure                       | \$ 171,869,300.00 |
|---------------------------------------------|-------------------|
| Housing                                     | \$ 56,785,940.00  |
| Mixed-use Development                       | \$ 51,000,000.00  |
| Tourism, Arts, Culture & Community Projects | \$ 46,362,664.00  |
| Infrastructure for Jobs                     | \$ 37,180,400.00  |
| Trails & Parks                              | \$ 30,722,245.00  |
| Talent Supply & Education                   | \$ 15,350,000.00  |
| Family Support Initiatives                  | \$ 6,961,650.00   |
| Innovation and Entrepreneurship             | \$ 3,500,000.00   |