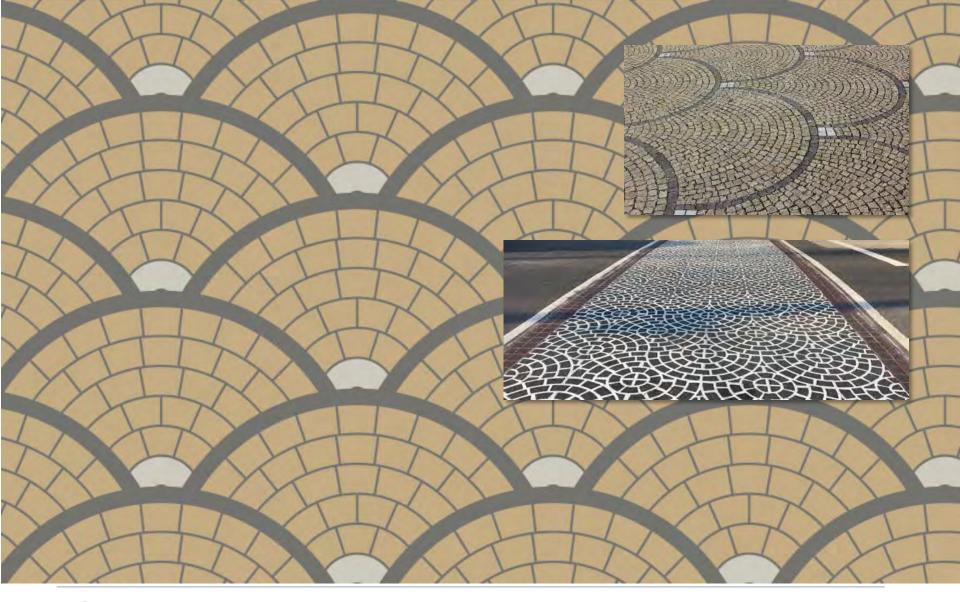

01 Decorative Trench Grate
- 02 Queen Palm Tree
- 03 Solar Bollard
- 04 Concrete Boardwalk
- 05 Existing Palm Tree, Fence, Kiosk,
- Flagpole/Memorial, & Pathway to Remain 11 Bike Racks
- 06 New Planting

- 07 Exposed Aggregate Concrete with Sea 13 New Zealand Christmas Tree
- Shells, Sea Glass, & Glow in the Dark Paving 14 Detectable Warning Surface
- 08 Concrete Stone Benches
- **09** Scored Concrete with Imprints
- 10 Concrete Seat Wall
- 12 New Driveway

- 15 Decorative Crosswalk
- 16 Decorative Screen Fence
- 17 Pave Alley

#### LAYOUT



Renderings: Current & Proposed

## PAVING





"We name ourselves from our ocean ... we partake of its grand possibilities"

My Oceano Marion G. F Wotherspoon, 1922

#### **IMPRINTS**





#### TRENCH AND TREE GRATES



## DETECTABLE WARNINGS PANELS



CROSSWALKS



## PLANTER SEAT WALLS



#### BEACH PEBBLE ACCENT SEATING



### SOLAR LIGHT BOLLARDS



#### DOLPHIN BIKE RACKS



## LANDSCAPING



# TREES Queen Palms & New Zealand Christmas Tree



#### SCULPTURE















#### RECREATION AND EVENTS



## Next Steps

- Construction Award
- Construction of Plaza
- Community Use of Plaza



**UPDATE** October 10, 2023

**Questions?**