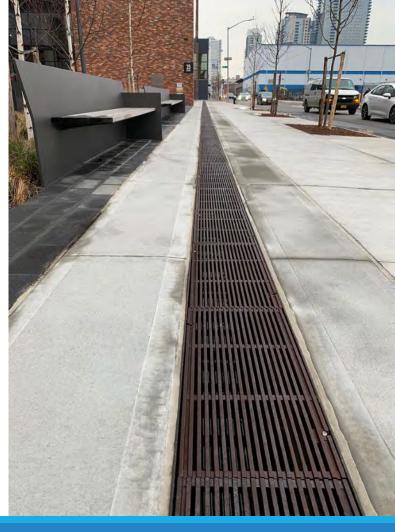

lide Presentation (15 minutes)
- ♣Q & A (15 minutes)









- 01 Decorative Trench Grate
- 02 Queen Palm Tree
- 03 Solar Bollard
- 04 Concrete Boardwalk
- 05 Existing Palm Tree, Fence, Kiosk,
- Flagpole/Memorial, & Pathway to Remain 11 Bike Racks
- 06 New Planting

- 07 Exposed Aggregate Concrete with Sea 13 New Zealand Christmas Tree
- Shells, Sea Glass, & Glow in the Dark Paving 14 Detectable Warning Surface
- 08 Concrete Stone Benches
- **09** Scored Concrete with Imprints
- 10 Concrete Seat Wall
- 12 New Driveway

- 15 Decorative Crosswalk
- 16 Decorative Screen Fence
- 17 Pave Alley

#### LAYOUT



Renderings: Current & Proposed

## PAVING





"We name ourselves from our ocean ... we partake of its grand possibilities"

My Oceano Marion G. F Wotherspoon, 1922

#### **IMPRINTS**





#### TRENCH AND TREE GRATES



## DETECTABLE WARNINGS PANELS



CROSSWALKS



## PLANTER SEAT WALLS



#### BEACH PEBBLE ACCENT SEATING



### SOLAR LIGHT BOLLARDS



#### DOLPHIN BIKE RACKS



## LANDSCAPING



# TREES Queen Palms & New Zealand Christmas Tree



#### SCULPTURE















#### RECREATION AND EVENTS



## Next Steps

- Construction Award
- Construction of Plaza
- Community Use of Plaza



**UPDATE** October 10, 2023

**Questions?**