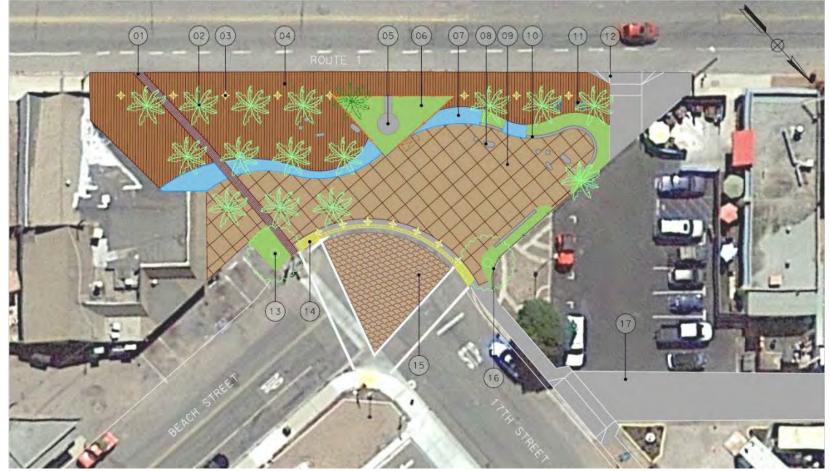

## Agenda

- ❖Welcome
- Host Introductions
- Goal of tonight's meeting
- Slide Presentation (15 minutes)
- ♣Q & A (15 minutes)

- 01 Decorative Trench Grate
- 02 Queen Palm Tree
- 03 Solar Bollard
- 04 Concrete Boardwalk
- 05 Existing Palm Tree, Fence, Kiosk,
- Flagpole/Memorial, & Pathway to Remain 11 Bike Racks
- 06 New Planting

- 07 Exposed Aggregate Concrete with Sea 13 New Zealand Christmas Tree
- Shells, Sea Glass, & Glow in the Dark Paving 14 Detectable Warning Surface
- 08 Concrete Stone Benches
- **09** Scored Concrete with Imprints
- 10 Concrete Seat Wall
- 12 New Driveway

- 15 Decorative Crosswalk
- 16 Decorative Screen Fence
- 17 Pave Alley