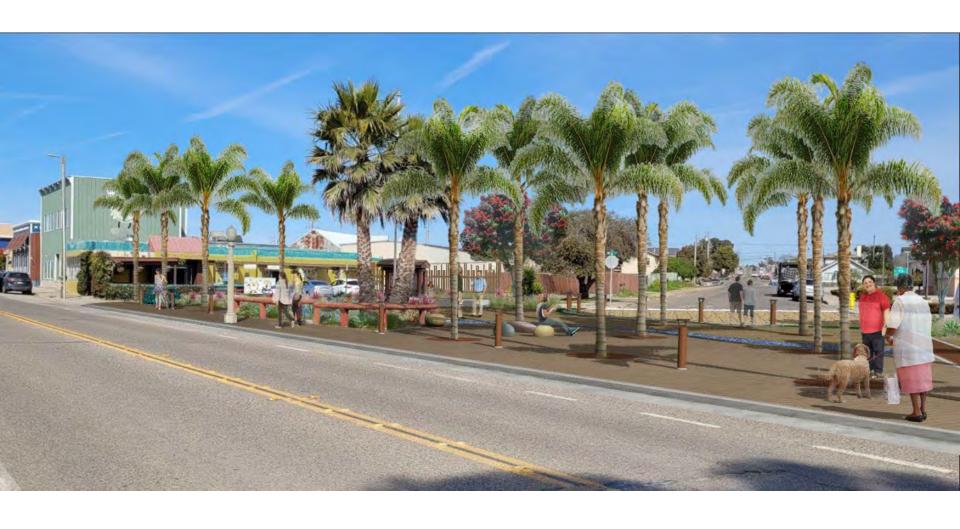

October 10, 2023

State Beautification Project

Oceano Highway Main Street Multi-Purpose Community Plaza









## Agenda

- ❖Welcome
- Host Introductions
- Goal of tonight's meeting
- Slide Presentation (15 minutes)
- ♣Q & A (15 minutes)









- 01 Decorative Trench Grate
- 02 Queen Palm Tree
- 03 Solar Bollard
- 04 Concrete Boardwalk
- 05 Existing Palm Tree, Fence, Kiosk,
- Flagpole/Memorial, & Pathway to Remain 11 Bike Racks
- 06 New Planting

- 07 Exposed Aggregate Concrete with Sea 13 New Zealand Christmas Tree
- Shells, Sea Glass, & Glow in the Dark Paving 14 Detectable Warning Surface
- 08 Concrete Stone Benches
- **09** Scored Concrete with Imprints
- 10 Concrete Seat Wall
- 12 New Driveway

- 15 Decorative Crosswalk
- 16 Decorative Screen Fence
- 17 Pave Alley

#### LAYOUT



Renderings: Current & Proposed

## PAVING





"We name ourselves from our ocean ... we partake of its grand possibilities"

My Oceano Marion G. F Wotherspoon, 1922

#### **IMPRINTS**





#### TRENCH AND TREE GRATES



## DETECTABLE WARNINGS PANELS



CROSSWALKS



## PLANTER SEAT WALLS



#### BEACH PEBBLE ACCENT SEATING



### SOLAR LIGHT BOLLARDS



#### DOLPHIN BIKE RACKS



## LANDSCAPING



# TREES Queen Palms & New Zealand Christmas Tree



#### SCULPTURE















#### RECREATION AND EVENTS



## Next Steps

- Construction Award
- Construction of Plaza
- Community Use of Plaza



**UPDATE** October 10, 2023

**Questions?**