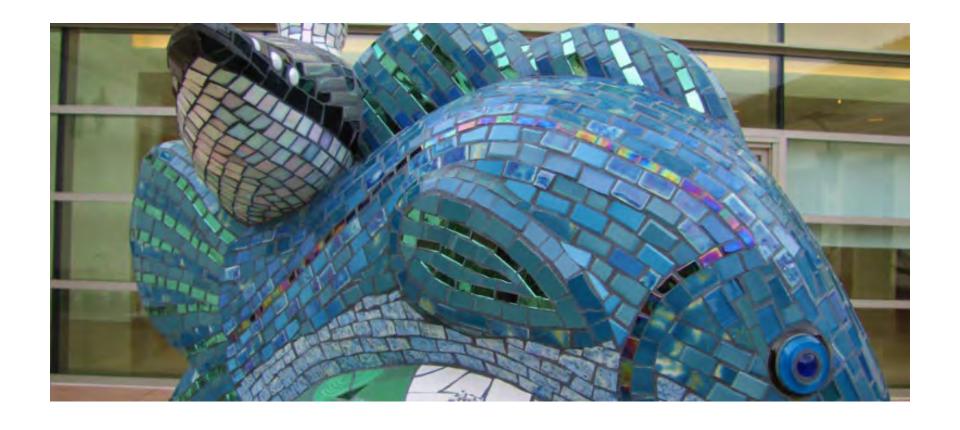

ng

- 07 Exposed Aggregate Concrete with Sea 13 New Zealand Christmas Tree
- Shells, Sea Glass, & Glow in the Dark Paving 14 Detectable Warning Surface
- 08 Concrete Stone Benches
- **09** Scored Concrete with Imprints
- 10 Concrete Seat Wall
- 12 New Driveway

- 15 Decorative Crosswalk
- 16 Decorative Screen Fence
- 17 Pave Alley

#### LAYOUT



Renderings: Current & Proposed

## PAVING





"We name ourselves from our ocean ... we partake of its grand possibilities"

My Oceano Marion G. F Wotherspoon, 1922

#### **IMPRINTS**





#### TRENCH AND TREE GRATES



## DETECTABLE WARNINGS PANELS



CROSSWALKS



## PLANTER SEAT WALLS



#### BEACH PEBBLE ACCENT SEATING



### SOLAR LIGHT BOLLARDS



#### DOLPHIN BIKE RACKS



## LANDSCAPING



# TREES Queen Palms & New Zealand Christmas Tree



#### SCULPTURE















#### RECREATION AND EVENTS



## Next Steps

- Construction Award
- Construction of Plaza
- Community Use of Plaza



**UPDATE** October 10, 2023

**Questions?**