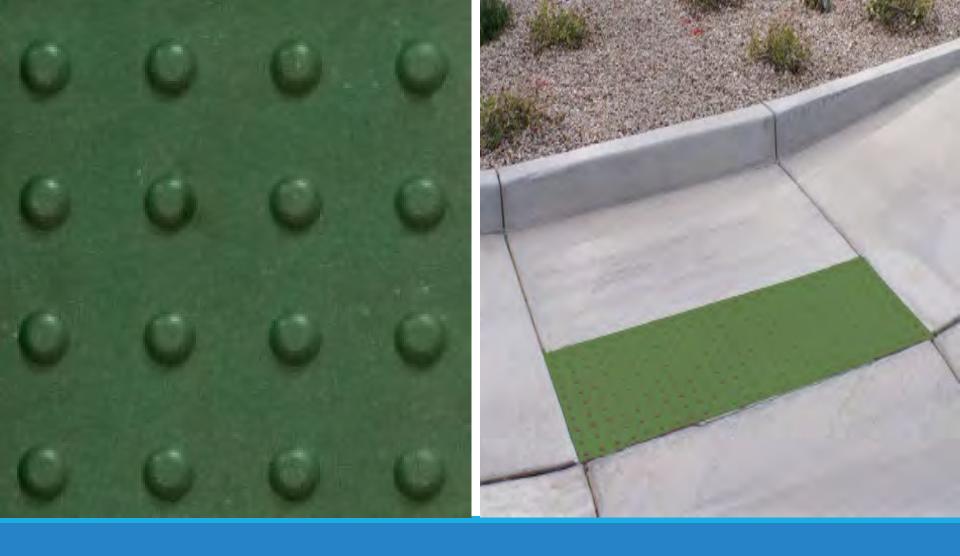

- ♣Q & A (15 minutes)









- 01 Decorative Trench Grate
- 02 Queen Palm Tree
- 03 Solar Bollard
- 04 Concrete Boardwalk
- 05 Existing Palm Tree, Fence, Kiosk,
- Flagpole/Memorial, & Pathway to Remain 11 Bike Racks
- 06 New Planting

- 07 Exposed Aggregate Concrete with Sea 13 New Zealand Christmas Tree
- Shells, Sea Glass, & Glow in the Dark Paving 14 Detectable Warning Surface
- 08 Concrete Stone Benches
- **09** Scored Concrete with Imprints
- 10 Concrete Seat Wall
- 12 New Driveway

- 15 Decorative Crosswalk
- 16 Decorative Screen Fence
- 17 Pave Alley

#### LAYOUT



Renderings: Current & Proposed

## PAVING





"We name ourselves from our ocean ... we partake of its grand possibilities"

My Oceano Marion G. F Wotherspoon, 1922

#### **IMPRINTS**





#### TRENCH AND TREE GRATES



## DETECTABLE WARNINGS PANELS



CROSSWALKS



## PLANTER SEAT WALLS



#### BEACH PEBBLE ACCENT SEATING



### SOLAR LIGHT BOLLARDS



#### DOLPHIN BIKE RACKS



## LANDSCAPING



# TREES Queen Palms & New Zealand Christmas Tree



#### SCULPTURE















#### RECREATION AND EVENTS



## Next Steps

- Construction Award
- Construction of Plaza
- Community Use of Plaza



**UPDATE** October 10, 2023

**Questions?**