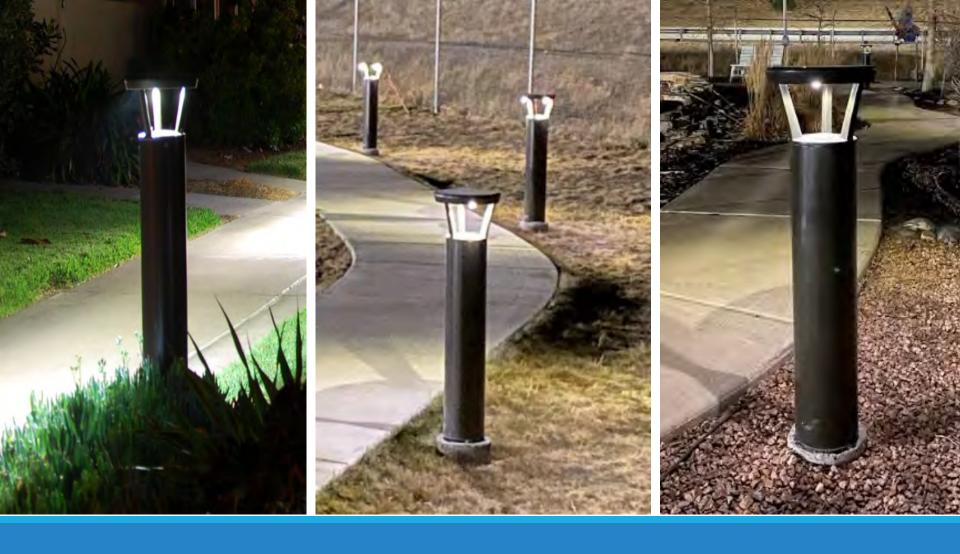

crete Boardwalk
- 05 Existing Palm Tree, Fence, Kiosk,
- Flagpole/Memorial, & Pathway to Remain 11 Bike Racks
- 06 New Planting

- 07 Exposed Aggregate Concrete with Sea 13 New Zealand Christmas Tree
- Shells, Sea Glass, & Glow in the Dark Paving 14 Detectable Warning Surface
- 08 Concrete Stone Benches
- **09** Scored Concrete with Imprints
- 10 Concrete Seat Wall
- 12 New Driveway

- 15 Decorative Crosswalk
- 16 Decorative Screen Fence
- 17 Pave Alley

#### LAYOUT



Renderings: Current & Proposed

## PAVING





"We name ourselves from our ocean ... we partake of its grand possibilities"

My Oceano Marion G. F Wotherspoon, 1922

#### **IMPRINTS**





#### TRENCH AND TREE GRATES



## DETECTABLE WARNINGS PANELS



CROSSWALKS



## PLANTER SEAT WALLS



#### BEACH PEBBLE ACCENT SEATING



### SOLAR LIGHT BOLLARDS



#### DOLPHIN BIKE RACKS



## LANDSCAPING



# TREES Queen Palms & New Zealand Christmas Tree



#### SCULPTURE















#### RECREATION AND EVENTS



## Next Steps

- Construction Award
- Construction of Plaza
- Community Use of Plaza



**UPDATE** October 10, 2023

**Questions?**