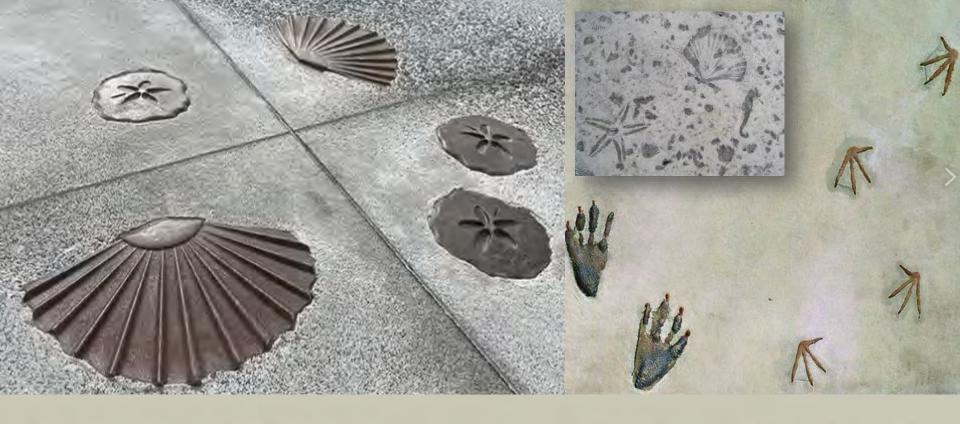

Oceano Highway Main Street Multi-Purpose Community Plaza









## Agenda

- ❖Welcome
- Host Introductions
- Goal of tonight's meeting
- Slide Presentation (15 minutes)
- ♣Q & A (15 minutes)









- 01 Decorative Trench Grate
- 02 Queen Palm Tree
- 03 Solar Bollard
- 04 Concrete Boardwalk
- 05 Existing Palm Tree, Fence, Kiosk,
- Flagpole/Memorial, & Pathway to Remain 11 Bike Racks
- 06 New Planting

- 07 Exposed Aggregate Concrete with Sea 13 New Zealand Christmas Tree
- Shells, Sea Glass, & Glow in the Dark Paving 14 Detectable Warning Surface
- 08 Concrete Stone Benches
- **09** Scored Concrete with Imprints
- 10 Concrete Seat Wall
- 12 New Driveway

- 15 Decorative Crosswalk
- 16 Decorative Screen Fence
- 17 Pave Alley

#### LAYOUT



Renderings: Current & Proposed

## PAVING





"We name ourselves from our ocean ... we partake of its grand possibilities"

My Oceano Marion G. F Wotherspoon, 1922

#### **IMPRINTS**





#### TRENCH AND TREE GRATES



## DETECTABLE WARNINGS PANELS



CROSSWALKS



## PLANTER SEAT WALLS



#### BEACH PEBBLE ACCENT SEATING



### SOLAR LIGHT BOLLARDS



#### DOLPHIN BIKE RACKS



## LANDSCAPING



# TREES Queen Palms & New Zealand Christmas Tree



#### SCULPTURE















#### RECREATION AND EVENTS



## Next Steps

- Construction Award
- Construction of Plaza
- Community Use of Plaza



**UPDATE** October 10, 2023

**Questions?**