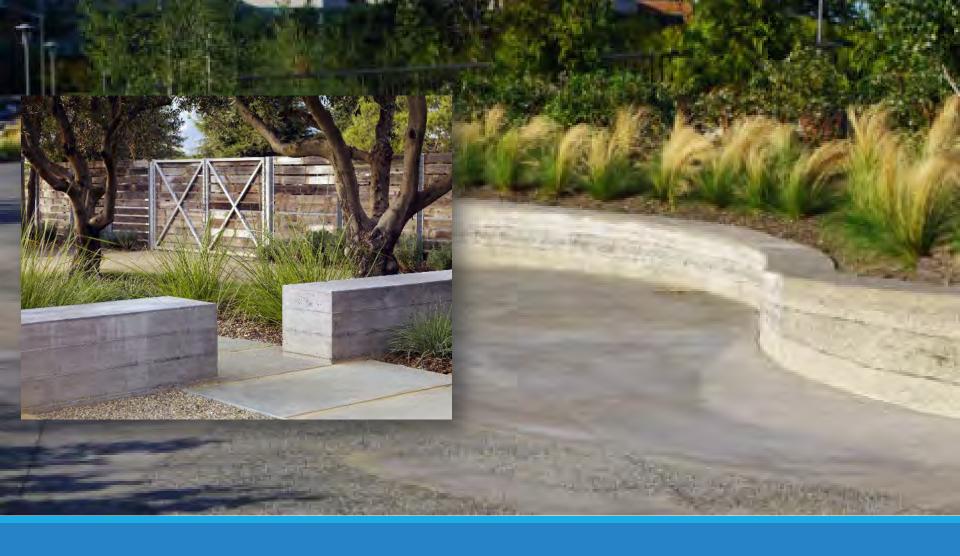

Trench Grate
- 02 Queen Palm Tree
- 03 Solar Bollard
- 04 Concrete Boardwalk
- 05 Existing Palm Tree, Fence, Kiosk,
- Flagpole/Memorial, & Pathway to Remain 11 Bike Racks
- 06 New Planting

- 07 Exposed Aggregate Concrete with Sea 13 New Zealand Christmas Tree
- Shells, Sea Glass, & Glow in the Dark Paving 14 Detectable Warning Surface
- 08 Concrete Stone Benches
- **09** Scored Concrete with Imprints
- 10 Concrete Seat Wall
- 12 New Driveway

- 15 Decorative Crosswalk
- 16 Decorative Screen Fence
- 17 Pave Alley

#### LAYOUT



Renderings: Current & Proposed

## PAVING





"We name ourselves from our ocean ... we partake of its grand possibilities"

My Oceano Marion G. F Wotherspoon, 1922

#### **IMPRINTS**





#### TRENCH AND TREE GRATES



## DETECTABLE WARNINGS PANELS



CROSSWALKS



## PLANTER SEAT WALLS



#### BEACH PEBBLE ACCENT SEATING



### SOLAR LIGHT BOLLARDS



#### DOLPHIN BIKE RACKS



## LANDSCAPING



# TREES Queen Palms & New Zealand Christmas Tree



#### SCULPTURE















#### RECREATION AND EVENTS



## Next Steps

- Construction Award
- Construction of Plaza
- Community Use of Plaza



**UPDATE** October 10, 2023

**Questions?**