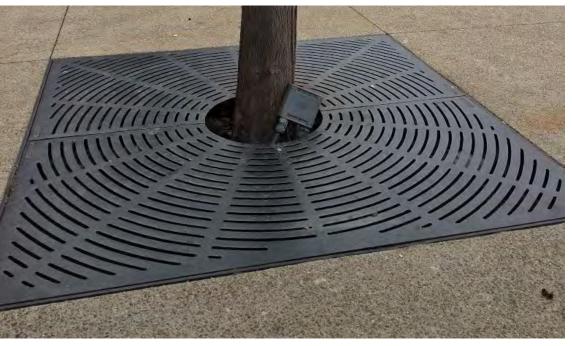

Slide Presentation (15 minutes)
- ♣Q & A (15 minutes)









- 01 Decorative Trench Grate
- 02 Queen Palm Tree
- 03 Solar Bollard
- 04 Concrete Boardwalk
- 05 Existing Palm Tree, Fence, Kiosk,
- Flagpole/Memorial, & Pathway to Remain 11 Bike Racks
- 06 New Planting

- 07 Exposed Aggregate Concrete with Sea 13 New Zealand Christmas Tree
- Shells, Sea Glass, & Glow in the Dark Paving 14 Detectable Warning Surface
- 08 Concrete Stone Benches
- **09** Scored Concrete with Imprints
- 10 Concrete Seat Wall
- 12 New Driveway

- 15 Decorative Crosswalk
- 16 Decorative Screen Fence
- 17 Pave Alley

#### LAYOUT



Renderings: Current & Proposed

## PAVING





"We name ourselves from our ocean ... we partake of its grand possibilities"

My Oceano Marion G. F Wotherspoon, 1922

#### **IMPRINTS**





#### TRENCH AND TREE GRATES



## DETECTABLE WARNINGS PANELS



CROSSWALKS



## PLANTER SEAT WALLS



#### BEACH PEBBLE ACCENT SEATING



### SOLAR LIGHT BOLLARDS



#### DOLPHIN BIKE RACKS



## LANDSCAPING



# TREES Queen Palms & New Zealand Christmas Tree



#### SCULPTURE















#### RECREATION AND EVENTS



## Next Steps

- Construction Award
- Construction of Plaza
- Community Use of Plaza



**UPDATE** October 10, 2023

**Questions?**