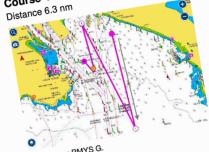

## Course 4 - Southerly

Start - Near RMYS G.
Finish - East Ch 17A
Start in a Southerly direction - east of passing marks
Ch 71, T25, T23 - R3 to starboard - east of bounding
Ch 71, T25, T23 - R3 to starboard - east of bounding
marks T23, T25, Ch 71 - R4 to port - V mark to