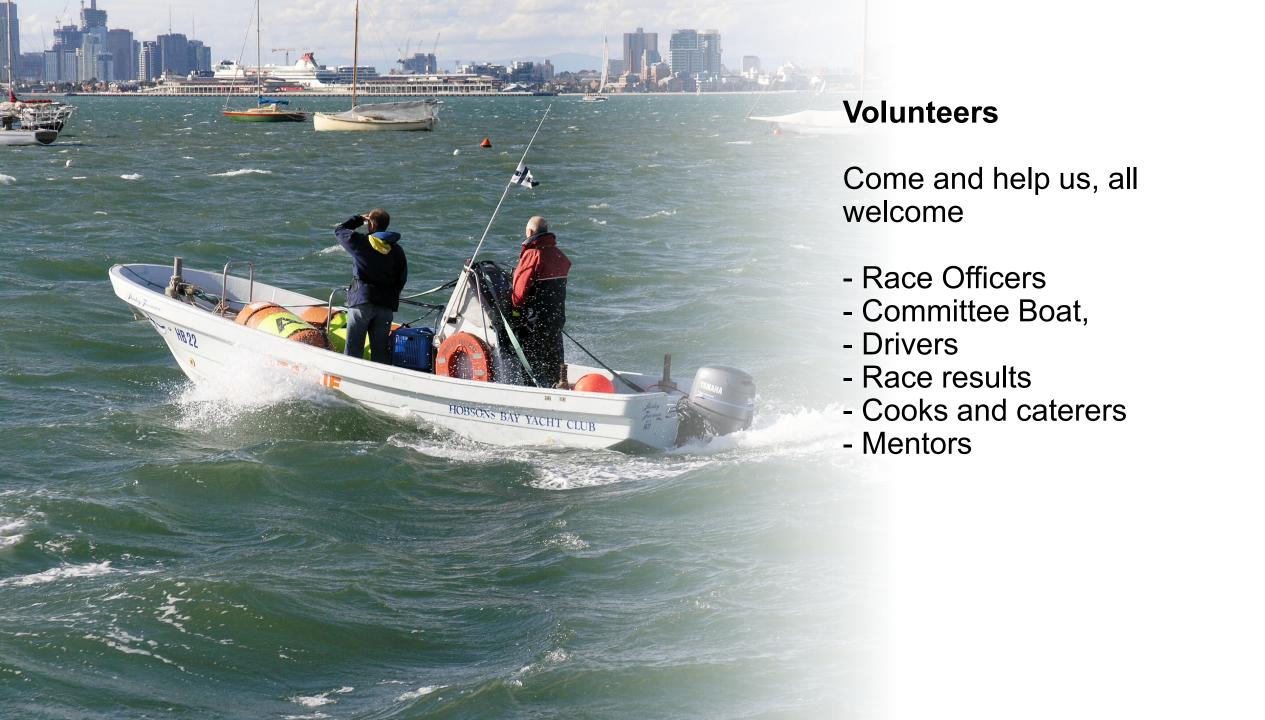

# Race, Land Officers

Assistance provided by each race boat as per the published roster.

### **Race Officer Assistant**

The start boat will be mastered by the nominated Race Officer (RO) with assistance.

## **Land Officer**

The Land Officer (LO) is responsible for monitoring both the race radio channel and emergency channel and to aid the 'on water' race officer if an incident takes place.