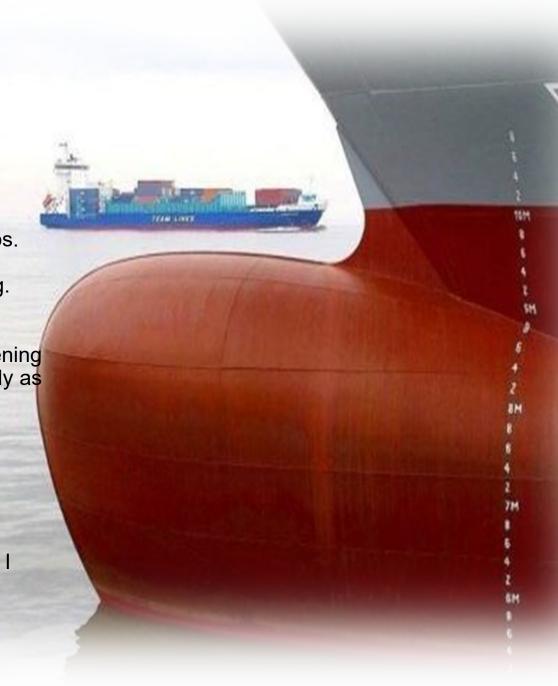

# **Commercial Shipping**

Standard Sailing Instructions are very specific regarding commercial shipping.

Local Rules require sail craft to keep out of the way of large ships.

Do not impede the safe passage of Commercial Vessel Shipping. Pass at least 500m ahead of their bow.

If you think a conflict situation is possible maintain a diligent listening watch on the VTS working channel (Ch 12) and respond promptly as necessary to calls from large vessels or the VTS. If you're being hailed on the radio, there'll be a good reason for it, which will probably require your immediate attention.

One short blast – I am altering course to starboard (right).

Two short blasts – I am altering course to port (left).

Three short blasts – I am operating engines astern (stopping).

Five (or more) short blasts – I'm unsure of your intentions and I doubt whether you are taking enough avoiding action to avoid collision.