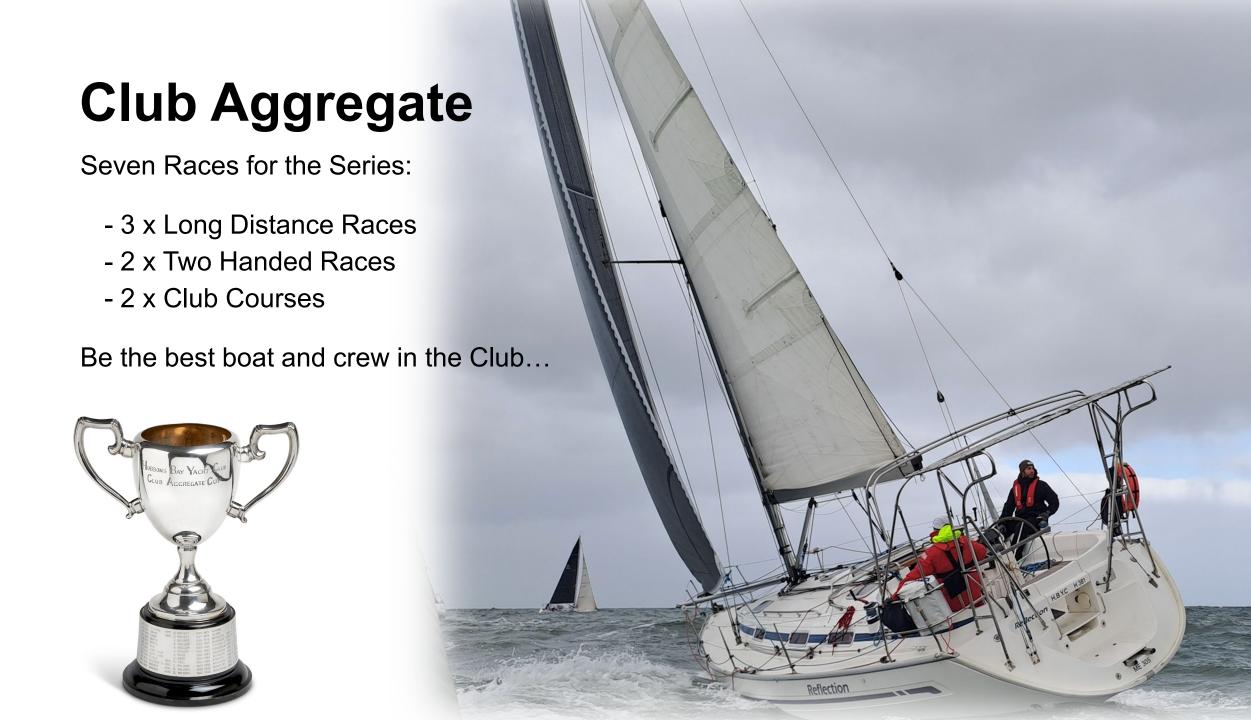

# **Entry**

Via the TopYacht Entry system (TES)

available via Racing/Results...

John Neilson Long Distance Series and Club Course Series will be hosted by the Port Phillip North Yacht Clubs (PPNYC)

If you enter Two-Handed. JN Long Distance and Club
Course Series you will automatically be
entered into the Club Aggregate

Six races, two part of the Club Aggregate

- Bernie Kavanagh Trophy (PHS)
- Jessie Cup (AMS)
- Acrospire Trophy (PHS)

Traditional 18-mile course
Finish Line at Timeball Tower

Safety Category 5

PFD's must be worn – see NOR