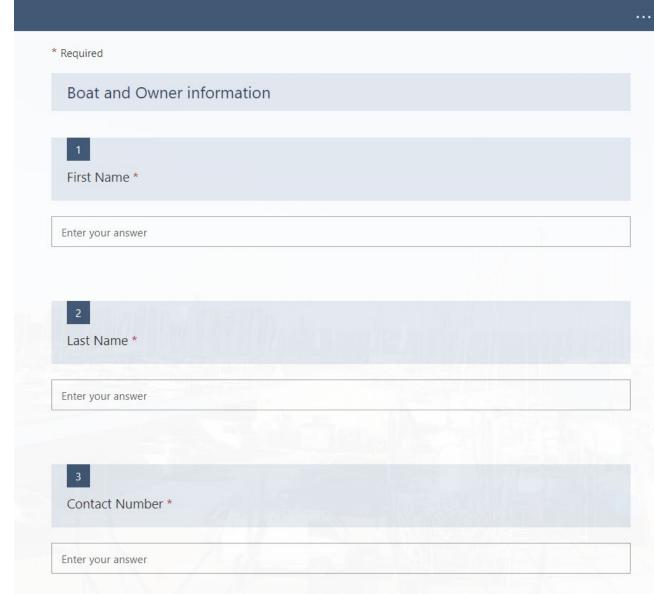

# Pre-Season

To enable an easier path to submitting your pre-season documents

Use the following link

https://hbyc.org.au/pre-season-declaration

Under 'SAILING' on our website

- Insurance
- Equipment Audit
- MOB Practical
- MOB Procedure

## Boat Owner's Declaration

This declaration is to ensure that all boat owners comply with the MOB and Safety audit requirements

A coalition of the Northern Clubs with an aim to promote great racing. As used in the recent HBYC Brass Monkey Series