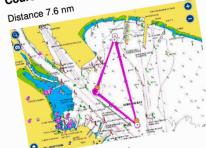

## HBYC/RYCV - Club Courses

Start/Finish – Near Xray mark.

Start in a South-Easterly direction – V mark to port – R4 to port – Xray to port – V mark to port – R4 to port – Xray to port – R4 to port - finish.

Xray to port – V mark to port – R4 to port - finish.