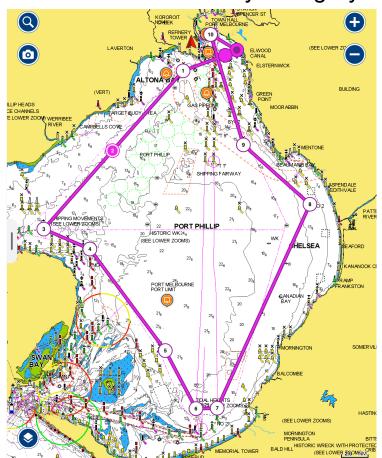

# **Port Phillip Sea Pilots**

One race, around the Bay anti clockwise.

24 hour time limit

Starting late Saturday afternoon

All boats with 5N Safety Category encouraged