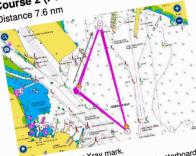

# Course 2 (Pursuit) - Northerly

Start/Finish – Near Xray mark.
Start in a North-Easterly direction – R4 to starboard – V mark to starboard – Xray to starboard – R4 to starboard – V mark to starboard – Xray to starboard – V mark to starboard – Finish.

R4 to starboard – V mark to starboard - Finish.