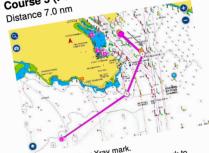

# Course 3 (Pursuit) - East/Westerly

Start/Finish - Near Xray mark.

Start in a South-westerly direction – V mark to starboard - Gellibrand Shoal mark to starboard – P3 to starboard – Gellibrand Shoal mark to port – V mark to port - finish.

## HBYC/RYCV - Club Courses

Start/Finish – Near Xray mark.

Start in a South-Easterly direction – V mark to port – R4 to port – Xray to port – V mark to port – R4 to port – Xray to port – R4 to port - finish.

Xray to port – V mark to port – R4 to port - finish.