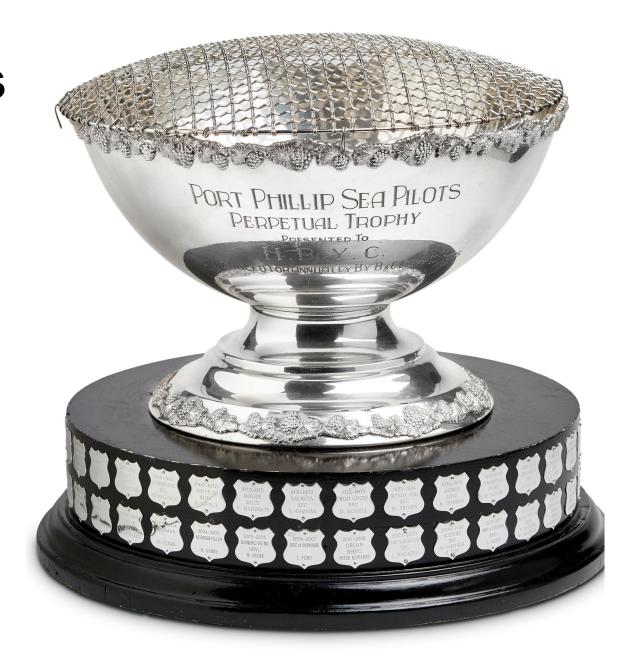

# **Port Phillip Sea Pilots**

One race, around the Bay anti clockwise.

24 hour time limit

Starting late Saturday afternoon

All boats with 5N Safety Category encouraged