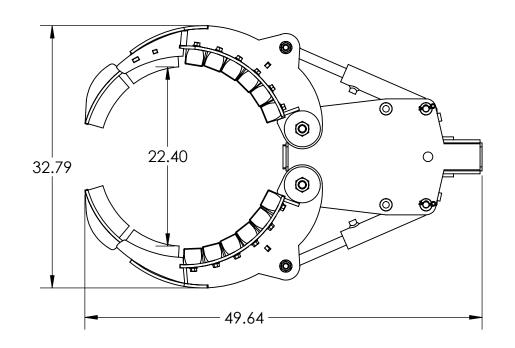

| ITEM NO. | PART NUMBER | DESCRIPTION                                            | QTY. |
|----------|-------------|--------------------------------------------------------|------|
| 1        | FA13161     | 7/16"-14 x 2" GRADE 5 ZINC HEX CAP SCREW               | 6    |
| 2        | FA13163     | 7/16"-14 x 2-1/2" GRADE 5 ZINC HEX CAP SCREW           | 6    |
| 3        | FA0166989   | 7/16"-14 GRADE F ZINC FINISH STEEL FLANGE TOP LOCK NUT | 12   |
| 4        | TH-01-0003  | TIP EXTENSION WELDMENT                                 | 3    |
| 5        | TH-01-3008  | THREE FINGER TREE HAND CLOSED BACK PIVOT               | 1    |
|          |             |                                                        |      |

| <del></del>                                                                                                  |                                                                   |                       |                                         |           |       |           |  |
|--------------------------------------------------------------------------------------------------------------|-------------------------------------------------------------------|-----------------------|-----------------------------------------|-----------|-------|-----------|--|
|                                                                                                              |                                                                   |                       | UNLESS OTHERWISE SPECIFIED:             |           | NAME  | DATE      |  |
|                                                                                                              |                                                                   |                       | DIMENSIONS ARE IN INCHES                | DRAWN     | BEVAN | 8/16/2021 |  |
|                                                                                                              | TOLERANCES: FRACTIONAL± ANGULAR: MACH± BEND ± TWO PLACE DECIMAL ± | CHECKED               |                                         |           | 1     |           |  |
|                                                                                                              |                                                                   | ENG APPR.             |                                         |           |       |           |  |
|                                                                                                              |                                                                   | THREE PLACE DECIMAL ± | MFG APPR.                               |           |       |           |  |
|                                                                                                              |                                                                   |                       | INTERPRET GEOMETRIC<br>TOLERANCING PER: | Q.A.      |       |           |  |
| PROPRIETARY AND CONFIDENTIAL                                                                                 |                                                                   |                       |                                         | COMMENTS: |       |           |  |
| THE INFORMATION CONTAINED IN THIS                                                                            |                                                                   |                       | MATERIAL                                |           |       |           |  |
| DRAWING IS THE SOLE PROPERTY OF<br>EZ-SPOT-UR. ANY REPRODUCTION IN PART<br>OR AS A WHOLE WITHOUT THE WRITTEN | NEXT ASSY                                                         | USED ON               | FINISH                                  |           |       |           |  |
| PERMISSION OF EZ-SPOT-UR IS PROHIBITED.                                                                      |                                                                   |                       | DO NOT SCALE DRAWING                    |           |       |           |  |

## **EZ-SPOT-UR**

TITLE:

2

## 3 FINGER TREE HAND WITH INSERTS

SIZE DWG. NO.

TH-01-3020-B - 3 FINGER TREE
HAND WITH FINGERTIP
EXTENSIONS

SCALE: 1:12 WEIGHT: 268.19 LBS SHEET 3 OF 4

4