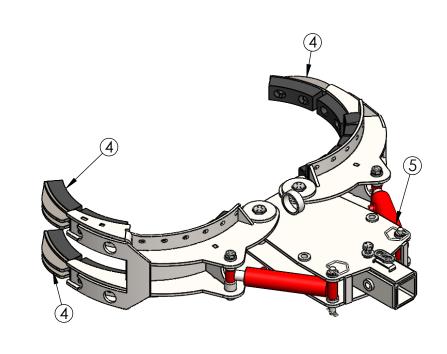

| ITEM NO. | PART NUMBER | DESCRIPTION                                            | QTY. |
|----------|-------------|--------------------------------------------------------|------|
| 1        | FA13161     | 7/16"-14 x 2" GRADE 5 ZINC HEX CAP SCREW               | 6    |
| 2        | FA13163     | 7/16"-14 x 2-1/2" GRADE 5 ZINC HEX CAP SCREW           | 6    |
| 3        | FA0166989   | 7/16"-14 GRADE F ZINC FINISH STEEL FLANGE TOP LOCK NUT | 12   |
| 4        | TH-01-0003  | TIP EXTENSION WELDMENT                                 | 3    |
| 5        | TH-01-3008  | THREE FINGER TREE HAND CLOSED BACK PIVOT               | 1    |
|          |             |                                                        |      |

| <del></del>                                                                                                  |                                                                   |                       |                                         |           |       |           |  |
|--------------------------------------------------------------------------------------------------------------|-------------------------------------------------------------------|-----------------------|-----------------------------------------|-----------|-------|-----------|--|
|                                                                                                              |                                                                   |                       | UNLESS OTHERWISE SPECIFIED:             |           | NAME  | DATE      |  |
|                                                                                                              |                                                                   |                       | DIMENSIONS ARE IN INCHES                | DRAWN     | BEVAN | 8/16/2021 |  |
|                                                                                                              | TOLERANCES: FRACTIONAL± ANGULAR: MACH± BEND ± TWO PLACE DECIMAL ± | CHECKED               |                                         |           | 1     |           |  |
|                                                                                                              |                                                                   | ENG APPR.             |                                         |           |       |           |  |
|                                                                                                              |                                                                   | THREE PLACE DECIMAL ± | MFG APPR.                               |           |       |           |  |
|                                                                                                              |                                                                   |                       | INTERPRET GEOMETRIC<br>TOLERANCING PER: | Q.A.      |       |           |  |
| PROPRIETARY AND CONFIDENTIAL                                                                                 |                                                                   |                       |                                         | COMMENTS: |       |           |  |
| THE INFORMATION CONTAINED IN THIS                                                                            |                                                                   |                       | MATERIAL                                |           |       |           |  |
| DRAWING IS THE SOLE PROPERTY OF<br>EZ-SPOT-UR. ANY REPRODUCTION IN PART<br>OR AS A WHOLE WITHOUT THE WRITTEN | NEXT ASSY                                                         | USED ON               | FINISH                                  |           |       |           |  |
| PERMISSION OF EZ-SPOT-UR IS PROHIBITED.                                                                      |                                                                   |                       | DO NOT SCALE DRAWING                    |           |       |           |  |

## **EZ-SPOT-UR**

TITLE:

2

## 3 FINGER TREE HAND WITH INSERTS

SIZE DWG. NO.

TH-01-3020-B - 3 FINGER TREE
HAND WITH FINGERTIP
EXTENSIONS

SCALE: 1:12 WEIGHT: 268.19 LBS SHEET 3 OF 4

4