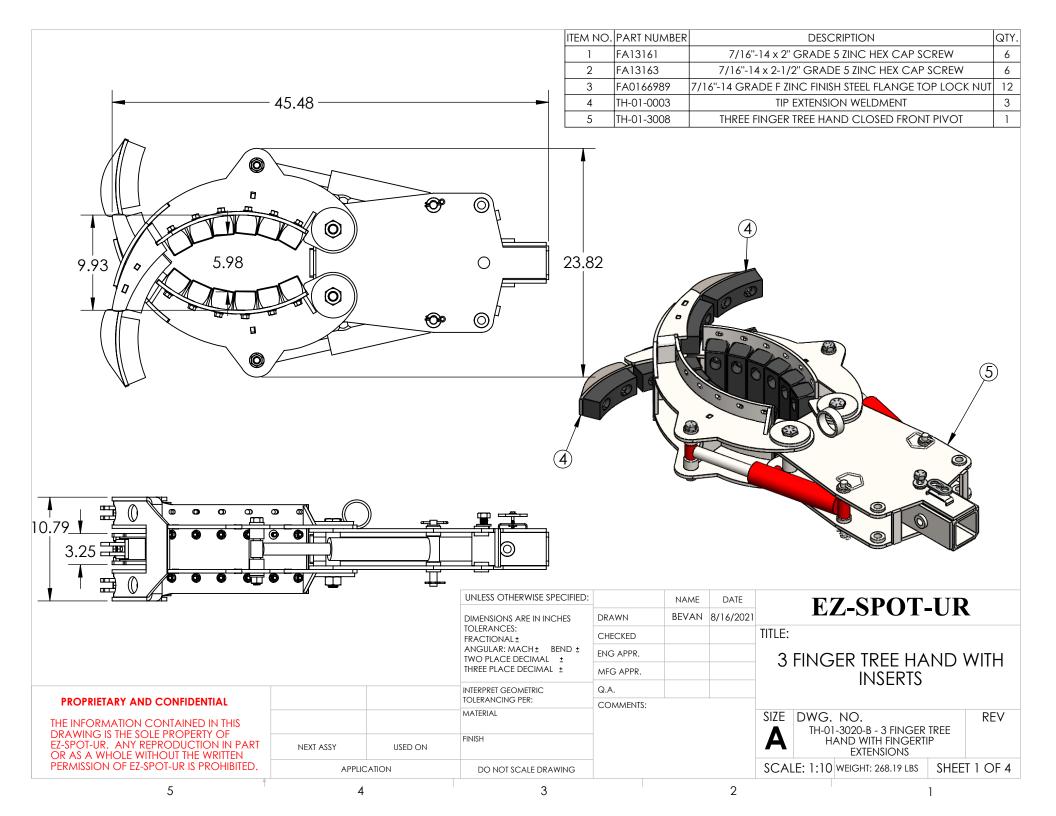

| ITEM NO. | PART NUMBER | DESCRIPTION                                            | QTY. |
|----------|-------------|--------------------------------------------------------|------|
| 1        | FA13161     | 7/16"-14 x 2" GRADE 5 ZINC HEX CAP SCREW               | 6    |
| 2        | FA13163     | 7/16"-14 x 2-1/2" GRADE 5 ZINC HEX CAP SCREW           | 6    |
| 3        | FA0166989   | 7/16"-14 GRADE F ZINC FINISH STEEL FLANGE TOP LOCK NUT | 12   |
| 4        | TH-01-0003  | TIP EXTENSION WELDMENT                                 | 3    |
| 5        | TH-01-3008  | THREE FINGER TREE HAND OPEN BACK PIVOT                 | 1    |

|  | UNLESS OTHERWISE SPECIFIED:                                                                                      |           | NAME  | DATE      |  |
|--|------------------------------------------------------------------------------------------------------------------|-----------|-------|-----------|--|
|  | DIMENSIONS ARE IN INCHES TOLERANCES: FRACTIONAL± ANGULAR: MACH± BEND ± TWO PLACE DECIMAL ± THREE PLACE DECIMAL ± | DRAWN     | BEVAN | 8/16/2021 |  |
|  |                                                                                                                  | CHECKED   |       |           |  |
|  |                                                                                                                  | ENG APPR. |       |           |  |
|  |                                                                                                                  | MFG APPR. |       |           |  |
|  | INTERPRET GEOMETRIC                                                                                              | Q.A.      |       |           |  |
|  | TOLERANCING PER:                                                                                                 | COMMENTS: |       |           |  |
|  | MATERIAL                                                                                                         |           |       |           |  |
|  | FINISH                                                                                                           |           |       |           |  |

## **EZ-SPOT-UR**

TITLE:

## 3 FINGER TREE HAND WITH INSERTS

SIZE DWG. NO.

TH-01-3020-B - 3 FINGER TREE
HAND WITH FINGERTIP
EXTENSIONS

SCALE: 1:12 WEIGHT: 268.19 LBS SHEET 2 OF 4

| PROPRIETARY AND CONFIDENTIAL                                                                                                                                                     |  |  |  |  |  |  |  |  |
|----------------------------------------------------------------------------------------------------------------------------------------------------------------------------------|--|--|--|--|--|--|--|--|
| THE INFORMATION CONTAINED IN THIS DRAWING IS THE SOLE PROPERTY OF EZ-SPOT-UR. ANY REPRODUCTION IN PART OR AS A WHOLE WITHOUT THE WRITTEN PERMISSION OF EZ-SPOT-UR IS PROHIBITED. |  |  |  |  |  |  |  |  |