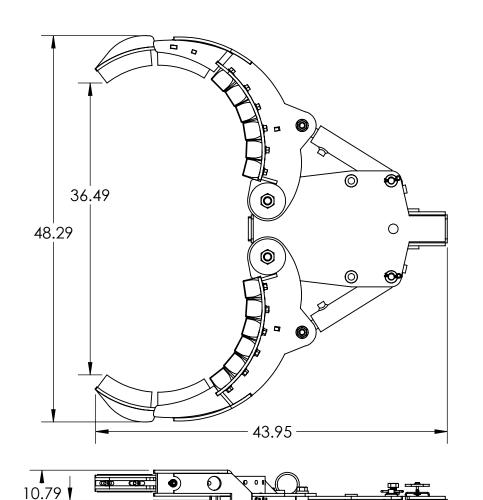

| ITEM NO. | PART NUMBER | DESCRIPTION                                            | QTY. |
|----------|-------------|--------------------------------------------------------|------|
| 1        | FA13161     | 7/16"-14 x 2" GRADE 5 ZINC HEX CAP SCREW               | 6    |
| 2        | FA13163     | 7/16"-14 x 2-1/2" GRADE 5 ZINC HEX CAP SCREW           | 6    |
| 3        | FA0166989   | 7/16"-14 GRADE F ZINC FINISH STEEL FLANGE TOP LOCK NUT | 12   |
| 4        | TH-01-0003  | TIP EXTENSION WELDMENT                                 | 3    |
| 5        | TH-01-3008  | THREE FINGER TREE HAND CLOSED BACK PIVOT               | 1    |
|          |             |                                                        |      |

| <del></del>                                                                                                  |                                                                   |                       |                                         |           |       |           |  |
|--------------------------------------------------------------------------------------------------------------|-------------------------------------------------------------------|-----------------------|-----------------------------------------|-----------|-------|-----------|--|
|                                                                                                              |                                                                   |                       | UNLESS OTHERWISE SPECIFIED:             |           | NAME  | DATE      |  |
|                                                                                                              |                                                                   |                       | DIMENSIONS ARE IN INCHES                | DRAWN     | BEVAN | 8/16/2021 |  |
|                                                                                                              | TOLERANCES: FRACTIONAL± ANGULAR: MACH± BEND ± TWO PLACE DECIMAL ± | CHECKED               |                                         |           | 1     |           |  |
|                                                                                                              |                                                                   | ENG APPR.             |                                         |           |       |           |  |
|                                                                                                              |                                                                   | THREE PLACE DECIMAL ± | MFG APPR.                               |           |       |           |  |
|                                                                                                              |                                                                   |                       | INTERPRET GEOMETRIC<br>TOLERANCING PER: | Q.A.      |       |           |  |
| PROPRIETARY AND CONFIDENTIAL                                                                                 |                                                                   |                       |                                         | COMMENTS: |       |           |  |
| THE INFORMATION CONTAINED IN THIS                                                                            |                                                                   |                       | MATERIAL                                |           |       |           |  |
| DRAWING IS THE SOLE PROPERTY OF<br>EZ-SPOT-UR. ANY REPRODUCTION IN PART<br>OR AS A WHOLE WITHOUT THE WRITTEN | NEXT ASSY                                                         | USED ON               | FINISH                                  |           |       |           |  |
| PERMISSION OF EZ-SPOT-UR IS PROHIBITED.                                                                      |                                                                   |                       | DO NOT SCALE DRAWING                    |           |       |           |  |

## **EZ-SPOT-UR**

TITLE:

2

## 3 FINGER TREE HAND WITH INSERTS

SIZE DWG. NO.

TH-01-3020-B - 3 FINGER TREE
HAND WITH FINGERTIP
EXTENSIONS

SCALE: 1:12 WEIGHT: 268.19 LBS SHEET 3 OF 4

4