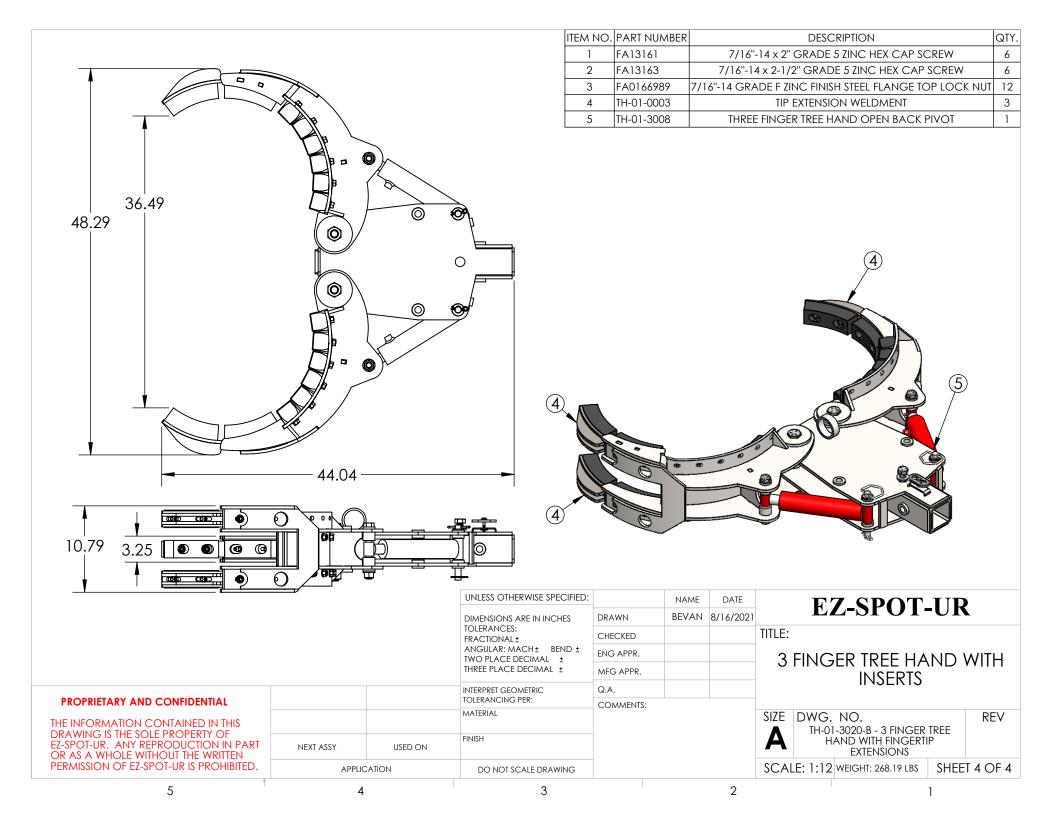

| ITEM NO. | PART NUMBER | DESCRIPTION                                            | QTY. |
|----------|-------------|--------------------------------------------------------|------|
| 1        | FA13161     | 7/16"-14 x 2" GRADE 5 ZINC HEX CAP SCREW               | 6    |
| 2        | FA13163     | 7/16"-14 x 2-1/2" GRADE 5 ZINC HEX CAP SCREW           | 6    |
| 3        | FA0166989   | 7/16"-14 GRADE F ZINC FINISH STEEL FLANGE TOP LOCK NUT | 12   |
| 4        | TH-01-0003  | TIP EXTENSION WELDMENT                                 | 3    |
| 5        | TH-01-3008  | THREE FINGER TREE HAND OPEN BACK PIVOT                 | 1    |

## **EZ-SPOT-UR**

TITLE:

## 3 FINGER TREE HAND WITH INSERTS

SIZE DWG. NO.

TH-01-3020-B - 3 FINGER TREE
HAND WITH FINGERTIP
EXTENSIONS

SCALE: 1:12 WEIGHT: 268.19 LBS SHEET 2 OF 4

| PROPRIETARY AND CONFIDENTIAL                                                                                                                                                     |  |  |  |  |  |  |  |  |
|----------------------------------------------------------------------------------------------------------------------------------------------------------------------------------|--|--|--|--|--|--|--|--|
| THE INFORMATION CONTAINED IN THIS DRAWING IS THE SOLE PROPERTY OF EZ-SPOT-UR. ANY REPRODUCTION IN PART OR AS A WHOLE WITHOUT THE WRITTEN PERMISSION OF EZ-SPOT-UR IS PROHIBITED. |  |  |  |  |  |  |  |  |