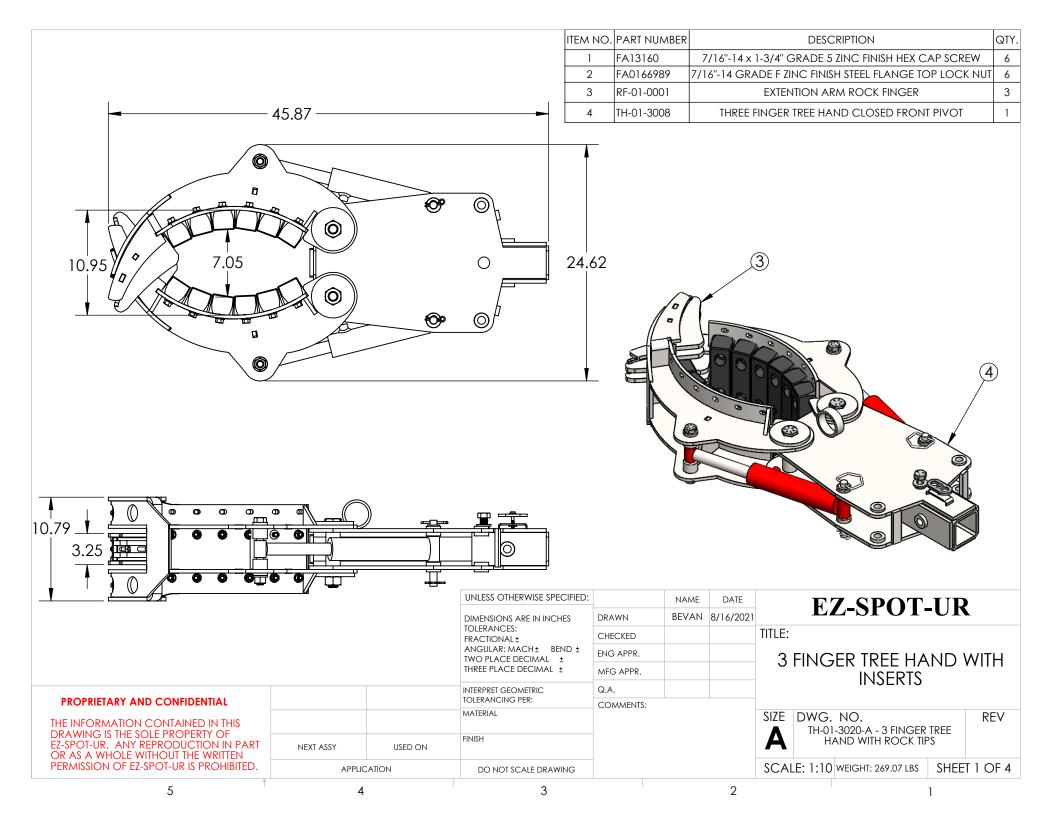

| ITEM NO. | PART NUMBER | DESCRIPTION                                            | QTY. |
|----------|-------------|--------------------------------------------------------|------|
| 1        | FA13160     | 7/16"-14 x 1-3/4" GRADE 5 ZINC FINISH HEX CAP SCREW    | 6    |
| 2        | FA0166989   | 7/16"-14 GRADE F ZINC FINISH STEEL FLANGE TOP LOCK NUT | 6    |
| 3        | RF-01-0001  | EXTENTION ARM ROCK FINGER                              | 3    |
| 4        | TH-01-3008  | THREE FINGER TREE HAND CLOSED BACK PIVOT               | 1    |

## **EZ-SPOT-UR**

TITLE:

## 3 FINGER TREE HAND WITH INSERTS

| SIZE        | DWG. NO. TH-01-3020-A - 3 FINGER TREE HAND WITH ROCK TIPS |                    |      | REV      |
|-------------|-----------------------------------------------------------|--------------------|------|----------|
| SCALE: 1:12 |                                                           | WEIGHT: 269.07 LBS | SHEE | T 4 OF 4 |