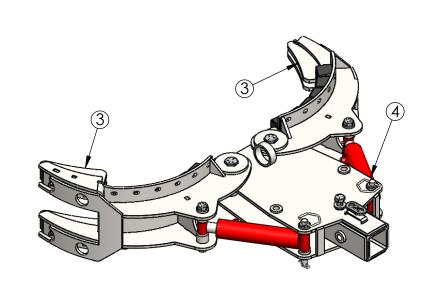

| ITEM NO. | PART NUMBER | DESCRIPTION                                            | QTY. |
|----------|-------------|--------------------------------------------------------|------|
| 1        | FA13160     | 7/16"-14 x 1-3/4" GRADE 5 ZINC FINISH HEX CAP SCREW    | 6    |
| 2        | FA0166989   | 7/16"-14 GRADE F ZINC FINISH STEEL FLANGE TOP LOCK NUT | 6    |
| 3        | RF-01-0001  | EXTENTION ARM ROCK FINGER                              | 3    |
| 4        | TH-01-3008  | THREE FINGER TREE HAND CLOSED BACK PIVOT               | 1    |

## 3 FINGER TREE HAND WITH INSERTS

| SIZE        | DWG. NO. TH-01-3020-A - 3 FINGER TREE HAND WITH ROCK TIPS |                    |      | REV      |
|-------------|-----------------------------------------------------------|--------------------|------|----------|
| SCALE: 1:12 |                                                           | WEIGHT: 269.07 LBS | SHEE | T 4 OF 4 |