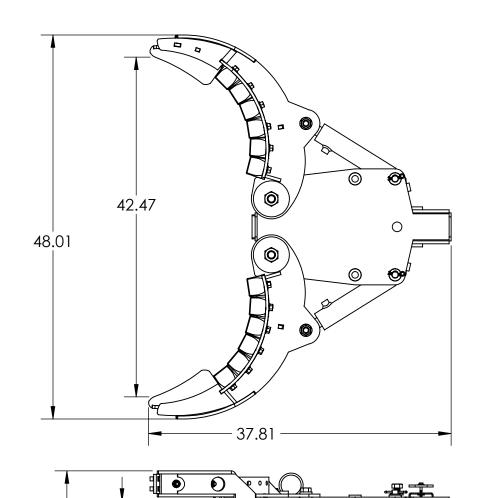

## **EZ-SPOT-UR**

TITLE:

## 3 FINGER TREE HAND WITH INSERTS

| SIZE        | DWG. NO. TH-01-3020-A - 3 FINGER TREE HAND WITH ROCK TIPS |                    |      | REV      |
|-------------|-----------------------------------------------------------|--------------------|------|----------|
| SCALE: 1:12 |                                                           | WEIGHT: 269.07 LBS | SHEE | T 4 OF 4 |