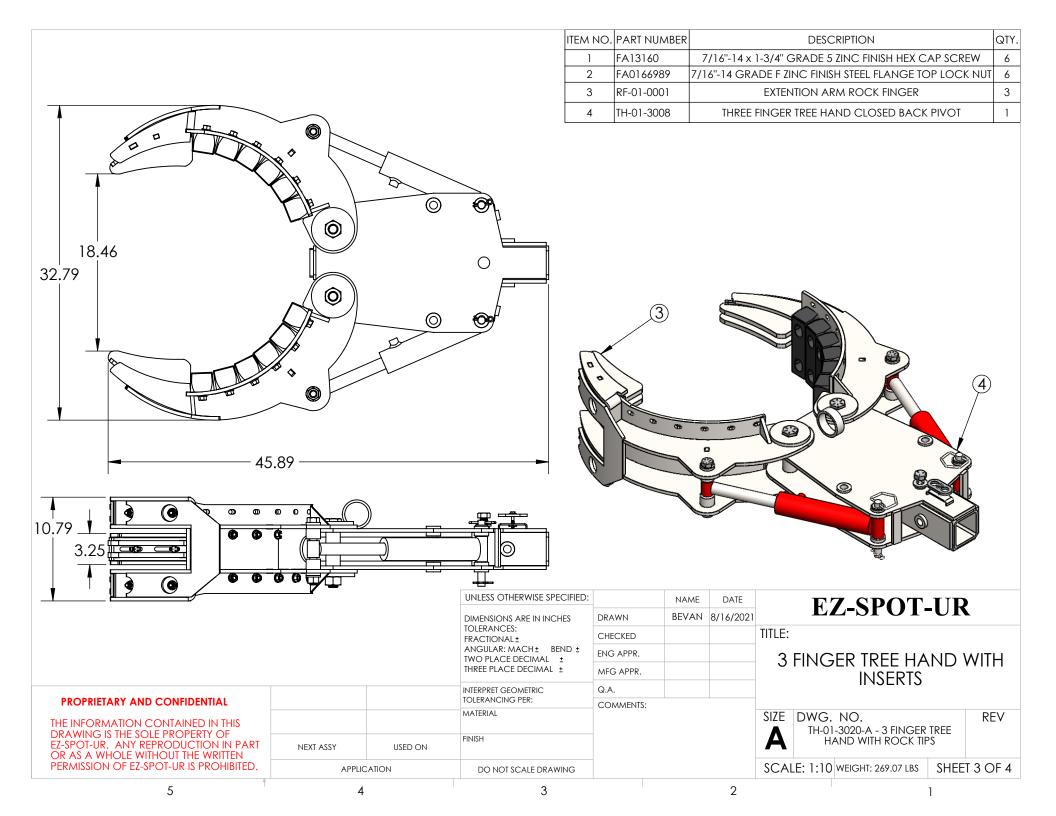

| ITEM NO. | PART NUMBER | DESCRIPTION                                            | QTY. |
|----------|-------------|--------------------------------------------------------|------|
| 1        | FA13160     | 7/16"-14 x 1-3/4" GRADE 5 ZINC FINISH HEX CAP SCREW    | 6    |
| 2        | FA0166989   | 7/16"-14 GRADE F ZINC FINISH STEEL FLANGE TOP LOCK NUT | 6    |
| 3        | RF-01-0001  | EXTENTION ARM ROCK FINGER                              | 3    |
| 4        | TH-01-3008  | THREE FINGER TREE HAND CLOSED BACK PIVOT               | 1    |

## **EZ-SPOT-UR**

TITLE:

## 3 FINGER TREE HAND WITH INSERTS

| SIZE        | DWG. NO. TH-01-3020-A - 3 FINGER TREE HAND WITH ROCK TIPS |                    |      | REV      |
|-------------|-----------------------------------------------------------|--------------------|------|----------|
| SCALE: 1:12 |                                                           | WEIGHT: 269.07 LBS | SHEE | T 4 OF 4 |