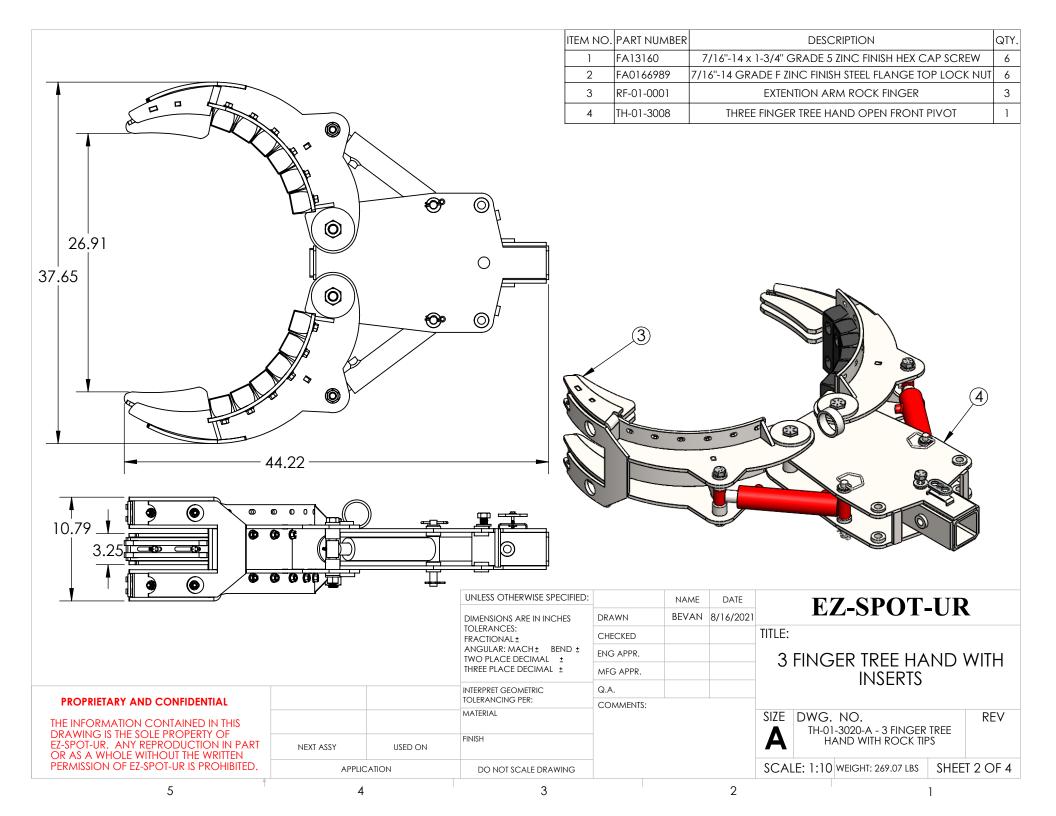

| ITEM NO. | PART NUMBER | DESCRIPTION                                            | QTY. |
|----------|-------------|--------------------------------------------------------|------|
| 1        | FA13160     | 7/16"-14 x 1-3/4" GRADE 5 ZINC FINISH HEX CAP SCREW    | 6    |
| 2        | FA0166989   | 7/16"-14 GRADE F ZINC FINISH STEEL FLANGE TOP LOCK NUT | 6    |
| 3        | RF-01-0001  | EXTENTION ARM ROCK FINGER                              | 3    |
| 4        | TH-01-3008  | THREE FINGER TREE HAND CLOSED BACK PIVOT               | 1    |

## **EZ-SPOT-UR**

TITLE:

## 3 FINGER TREE HAND WITH INSERTS

| SIZE        | DWG. NO. TH-01-3020-A - 3 FINGER TREE HAND WITH ROCK TIPS |                    |      | REV      |
|-------------|-----------------------------------------------------------|--------------------|------|----------|
| SCALE: 1:12 |                                                           | WEIGHT: 269.07 LBS | SHEE | T 4 OF 4 |