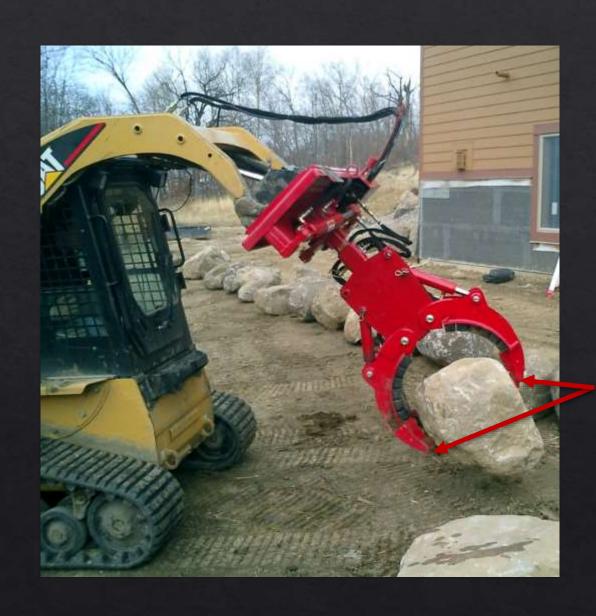

### Dimensions for 5 Finger Tree Hand with cylinder pins in back

SAFELY MOVE
LARGE ROCKS
& BOULDERS