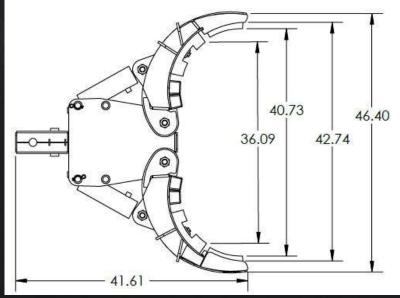

or extra support.

Quick attach plate has doublers at the pin holes to insure they will not tear out.

Gusset

**Doublers** 

# Clamp Specifications (5 Finger Tree Hand)



#### 1. ROTATION CYLINDERS

- 2.5"x12.5" CLAMP CYLINDERS
- Break out force of 14,726 lbs

### 2. CLAMP CYLINDERS

- 3"x6" CLAMP CYLINDERS
- Break out force of 21,206 lbs
- Grips objects securely with interlocking jaws



Optional Battery Box for machines without electrical connections



Rock Tips available



B&B insert is available and is contoured to handle B&B plants without damaging roots



Quick Release Pins
1 inch steel hitch pins
for quickly adjusting the
opening of the jaws

# Dimensions for 5 Finger Tree Hand with cylinder pins in front





### Dimensions for 5 Finger Tree Hand with cylinder pins in back







SAFELY MOVE
LARGE ROCKS
& BOULDERS



### 5 FINGER ROCK & TREE HAND (EZ-2010)

- Universal Quick Tach mounting system.
- Attachment weight 815 lbs with Double Cylinder Rotating Base
- Rated Rock Capacity: 5000 lbs
- Rated Tree Capacity: 2000 lbs
- Max Tree Length: 35 feet
- Rotates 110° to the operators left when attached to an EZ Spot UR Double Cylinder Rotating Base.
- Can also be attached to an EZ Spot UR Fixed Non-Rotating Base.
- Available with rubber tips for handling trees.





### 5 FINGER ROCK & TREE HAND (EZ-2010)

- Composed of Grade 50 material or higher to withstand years of wear and tear.
- Comes complete with 3/4" flush faced couplers
- Includes spring hose mount
- Includes wiring harness.
- Grade 8 bolts
- Core Welded







# SAFETY FEATURES





#### **ROTATION SAFET