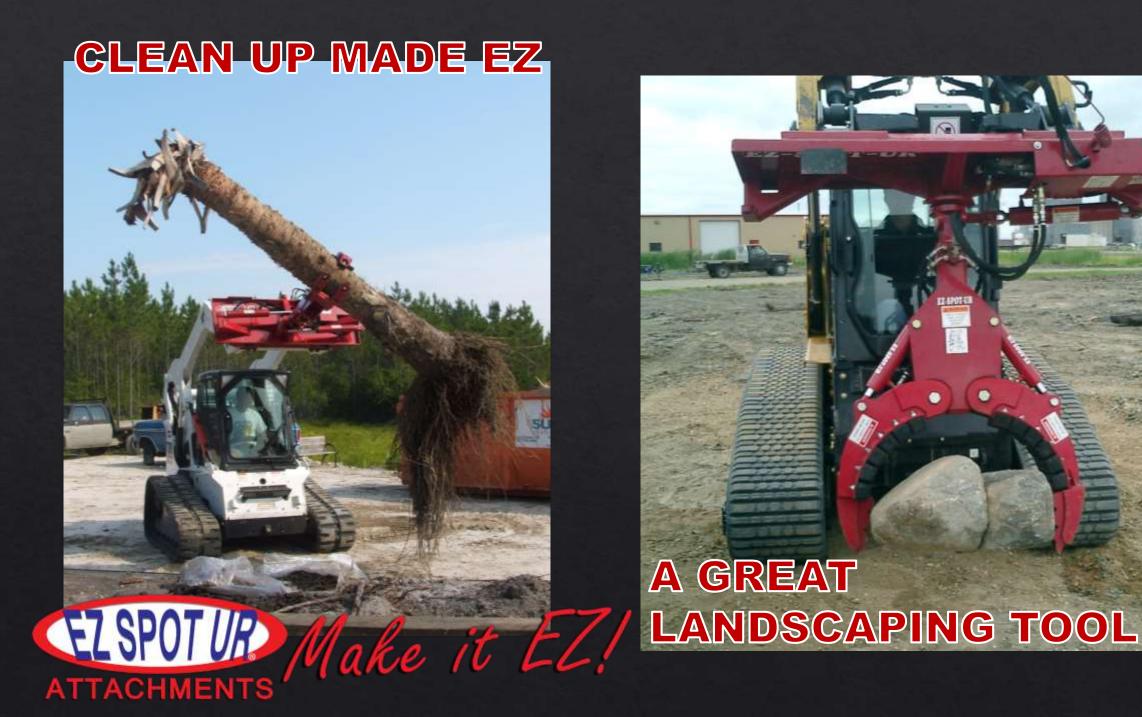

### 5 FINGER ROCK & TREE HAND (EZ-2010)

- Universal Quick Tach mounting system.
- Attachment weight 815 lbs with Double Cylinder Rotating Base
- Rated Rock Capacity: 5000 lbs
- Rated Tree Capacity: 2000 lbs
- Max Tree Length: 35 feet
- Rotates 110° to the operators left when attached to an EZ Spot UR Double Cylinder Rotating Base.
- Can also be attached to an EZ Spot UR Fixed Non-Rotating Base.
- Available with rubber tips for handling trees.

### 5 FINGER ROCK & TREE HAND (EZ-2010)

- Composed of Grade 50 material or higher to withstand years of wear and tear.
- Comes complete with 3/4" flush faced couplers
- Includes spring hose mount
- Includes wiring harness.
- Grade 8 bolts
- Core Welded