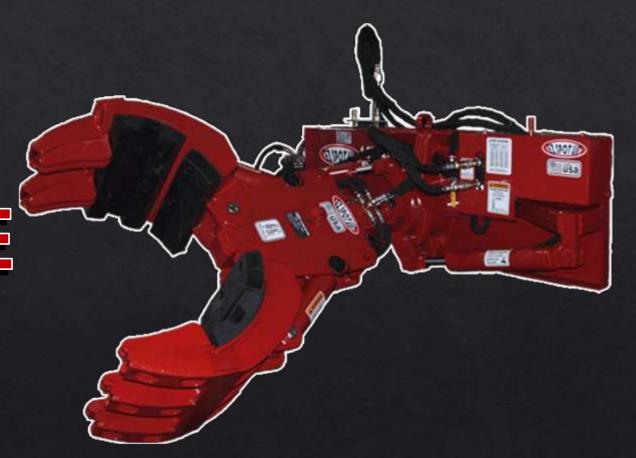

Make it E.

1-877-433-5733 www.ezspotur.com

5 FINGER ROCK & TREE HAND EZ-2010

### 5 FINGER ROCK & TREE HAND (EZ-2010)

- Universal Quick Tach mounting system.
- Attachment weight 815 lbs with Double Cylinder Rotating Base
- Rated Rock Capacity: 5000 lbs
- Rated Tree Capacity: 2000 lbs
- Max Tree Length: 35 feet
- Rotates 110° to the operators left when attached to an EZ Spot UR Double Cylinder Rotating Base.
- Can also be attached to an EZ Spot UR Fixed Non-Rotating Base.
- Available with rubber tips for handling trees.

### 5 FINGER ROCK & TREE HAND (EZ-2010)

- Composed of Grade 50 material or higher to withstand years of wear and tear.
- Comes complete with 3/4" flush faced couplers
- Includes spring hose mount
- Includes wiring harness.
- Grade 8 bolts
- Core Welded