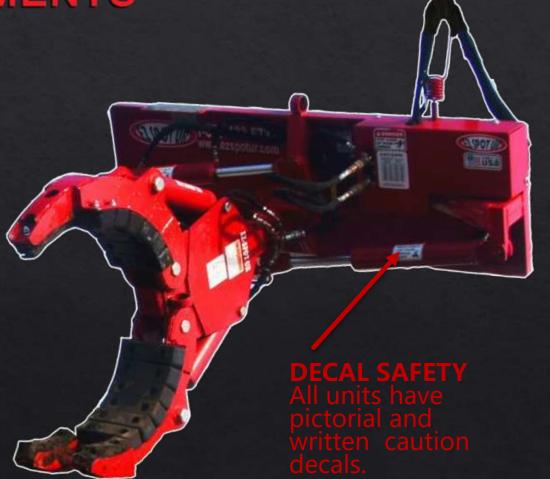

# SAFETY FEATURES

**DECAL SAFETY** 

All units have pictorial and written caution decals.