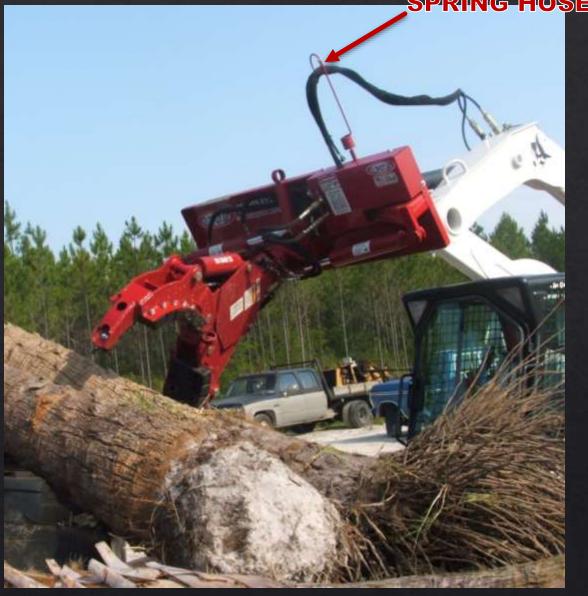

SPRING HOSE MOUNT

# HOSE SAFETY

- All hydraulic hoses are Cordura protected
- The hoses have an operating pressure of 3000 psi.
- Has a burst pressure of 12,000 psi.
- The spring hose unit prevents lines from getting pinched
- The spring hose unit keeps the lines out of the dirt.