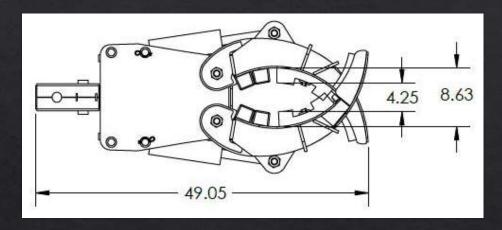

the dirt.



# CONNECTION SAFETY

Quick attach plate has gusset on top for extra support.

Quick attach plate has doublers at the pin holes to insure they will not tear out.

Gusset

**Doublers** 

# Clamp Specifications (5 Finger Tree Hand)



#### 1. ROTATION CYLINDERS

- 2.5"x12.5" CLAMP CYLINDERS
- Break out force of 14,726 lbs

### 2. CLAMP CYLINDERS

- 3"x6" CLAMP CYLINDERS
- Break out force of 21,206 lbs
- Grips objects securely with interlocking jaws



Optional Battery Box for machines without electrical connections



Rock Tips available



B&B insert is available and is contoured to handle B&B plants without damaging roots



Quick Release Pins
1 inch steel hitch pins
for quickly adjusting the
opening of the jaws

# Dimensions for 5 Finger Tree Hand with cylinder pins in front





### Dimensions for 5 Finger Tree Hand with cylinder pins in back







SAFELY MOVE
LARGE ROCKS
& BOULDERS



### 5 FINGER ROCK & TREE HAND (EZ-2010)

- Universal Quick Tach mounting system.
- Attachment weight 815 lbs with Double Cylinder Rotating Base
- Rated Rock Capacity: 5000 lbs
- Rated Tree Capacity: 2000 lbs
- Max Tree Length: 35 feet
- Rotates 110° to the operators left when attached to an EZ Spot UR Double Cylinder Rotating Base.
- Can also be attached to an EZ Spot UR Fixed Non-Rotating Base.
- Available with rubber tips for handling trees.





### 5 FINGER ROCK & TREE HAND (EZ-2010)

- Composed of Grade 50 material or higher to withstand years of wear and tear.
- Comes complete with 3/4" flush faced couplers
- Includes spring hose mount
- Includes wiring harness.
- Grade 8