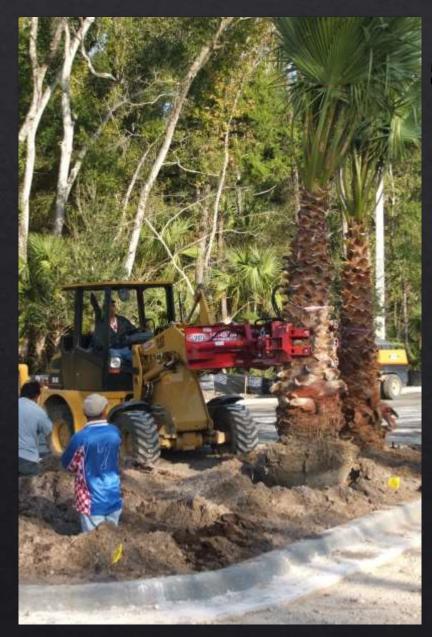

### 3 FINGER ROCK & TREE HAND (EZ-0010)

- Universal Quick Tach mounting system.
- Weight of attachment 670 lbs with the Double Cylinder Rotating Base
- Rated weight capacity for trees: 2000 lbs
- Max tree length: 35 feet
- Rated weight capacity for rocks: 5000 lbs
- Rotates 110° to the operators left when attached to an EZ Spot UR Double Cylinder Rotating Base.
- Can also be attached to an EZ Spot UR Fixed Non-Rotating Base.
- Rotates -90° to 110° when used with Excavator Rotating Base

### 3 FINGER ROCK & TREE HAND (EZ-0010)

- Composed of Grade 50 material or higher to withstand years of wear and tear.
- Comes complete with 3/4" flush faced couplers
- Includes spring hose mount
- Includes wiring harness.
- Grade 8 bolts
- Core Welded