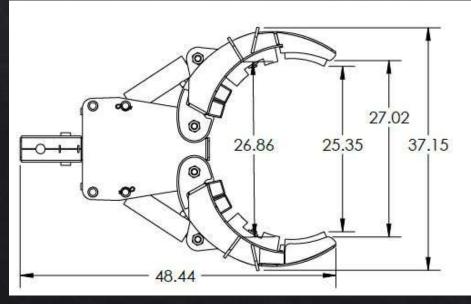

### Dimensions for 5 Finger Tree Hand with cylinder pins in back

SAFELY MOVE
LARGE ROCKS
& BOULDERS