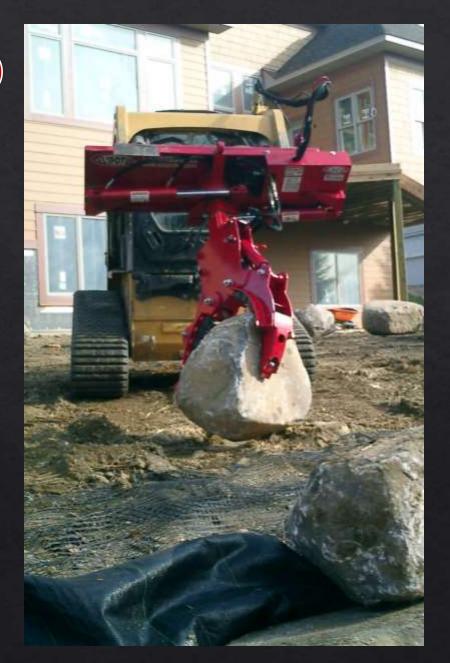

Make it E.

1-877-433-5733 www.ezspotur.com

5 FINGER ROCK & TREE HAND EZ-2010

### 5 FINGER ROCK & TREE HAND (EZ-2010)

- Universal Quick Tach mounting system.
- Attachment weight 815 lbs with Double Cylinder Rotating Base
- Rated Rock Capacity: 5000 lbs
- Rated Tree Capacity: 2000 lbs
- Max Tree Length: 35 feet
- Rotates 110° to the operators left when attached to an EZ Spot UR Double Cylinder Rotating Base.
- Can also be attached to an EZ Spot UR Fixed Non-Rotating Base.
- Available with rubber tips for handling trees.

### 5 FINGER ROCK & TREE HAND (EZ-2010)

- Composed of Grade 50 material or higher to withstand years of wear and tear.
- Comes complete with 3/4" flush faced couplers
- Includes spring hose mount
- Includes wiring harness.
- Grade 8 bolts
- Core Welded