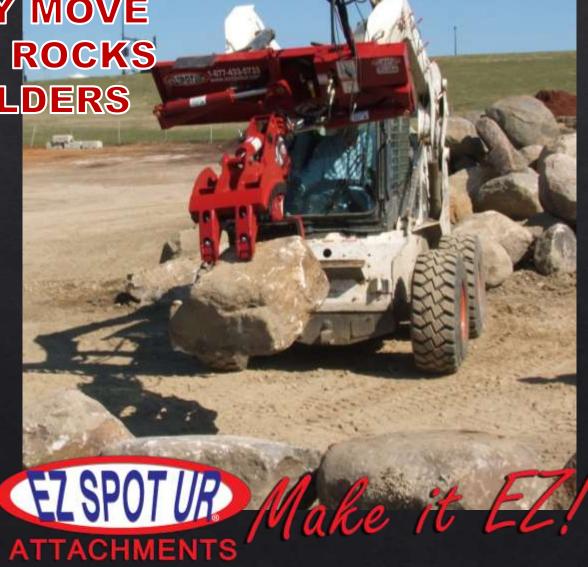

### Dimensions for 5 Finger Tree Hand with cylinder pins in back

SAFELY MOVE
LARGE ROCKS
& BOULDERS

### 5 FINGER ROCK & TREE HAND (EZ-2010)

- Universal Quick Tach mounting system.
- Attachment weight 815 lbs with Double Cylinder Rotating Base
- Rated Rock Capacity: 5000 lbs
- Rated Tree Capacity: 2000 lbs
- Max Tree Length: 35 feet
- Rotates 110° to the operators left when attached to an EZ Spot UR Double Cylinder Rotating Base.
- Can also be attached to an EZ Spot UR Fixed Non-Rotating Base.
- Available with rubber tips for handling trees.