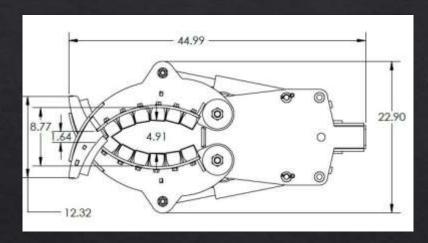

g hose unit prevents lines from getting pinched
- The spring hose unit keeps the lines out of the dirt.



# CONNECTION SAFETY

Quick attach plate has gusset on top for extra support.

Quick attach plate has doublers at the pin holes to insure they will not tear out.

Gusset

**Doublers** 

# Clamp Specifications (3 Finger Tree Hand)



- 1. ROTATION CYLINDERS
- 2.5"x12.5" CLAMP CYLINDERS
- Break out force of 14,726 lbs

- 2. CLAMP CYLINDERS
- 2"x6" CLAMP CYLINDERS
- Break out force of 9,425 lbs
- Grips objects securely with interlocking jaws



Optional Battery Box for machines without electrical connections



Rock Tips available

Quick Release Pins
3/4 inch steel hitch pins
for quickly adjusting the
opening of the jaws



# Dimensions for 3 Finger Tree Hand With cylinder pins in front





#### Dimensions for 3 Finger Tree Hand With cylinder pins in back









### 3 FINGER ROCK & TREE HAND (EZ-0010)



- Universal Quick Tach mounting system.
- Weight of attachment 670 lbs with the Double Cylinder Rotating Base
- Rated weight capacity for trees: 2000 lbs
- Max tree length: 35 feet
- Rated weight capacity for rocks: 5000 lbs
- Rotates 110° to the operators left when attached to an EZ Spot UR Double Cylinder Rotating Base.
- Can also be attached to an EZ Spot UR Fixed Non-Rotating Base.
- Rotates -90° to 110° when used with Excavator Rotating Base

### 3 FINGER ROCK & TREE HAND (EZ-0010)

- Composed of Grade 50 material or higher to withstand years of wear and tear.
- Comes complete with 3/4" flush faced couplers
- Includes spring hose mount
- Includes wiring harness.
-