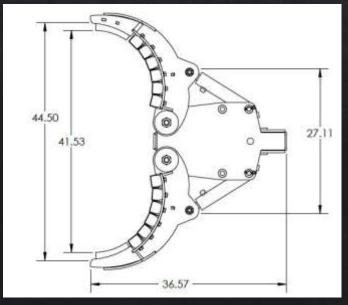

# Dimensions for 5 Finger Tree Hand with cylinder pins in front

### Dimensions for 5 Finger Tree Hand with cylinder pins in back

SAFELY MOVE
LARGE ROCKS
& BOULDERS