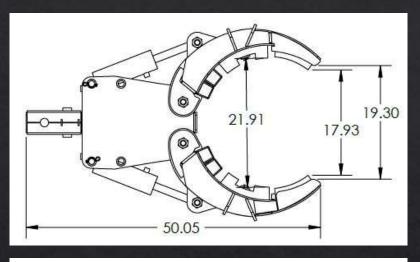

# Dimensions for 3 Finger Tree Hand With cylinder pins in front

#### Dimensions for 3 Finger Tree Hand With cylinder pins in back