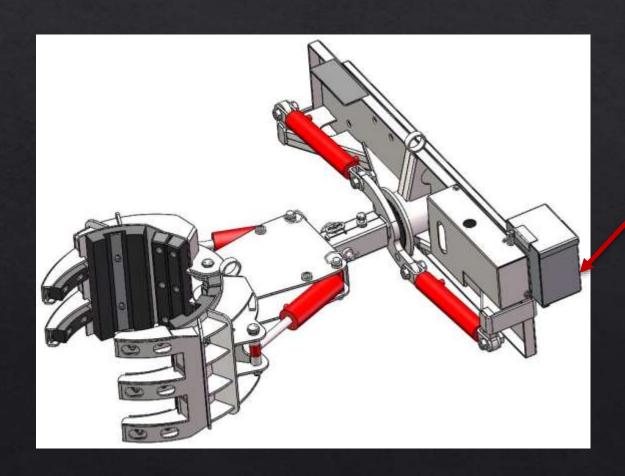

#### 1. ROTATION CYLINDERS

- 2.5"x12.5" CLAMP CYLINDERS
- Break out force of 14,726 lbs

### 2. CLAMP CYLINDERS

- 3"x6" CLAMP CYLINDERS
- Break out force of 21,206 lbs
- Grips objects securely with interlocking jaws

Optional Battery Box for machines without electrical connections

Rock Tips available