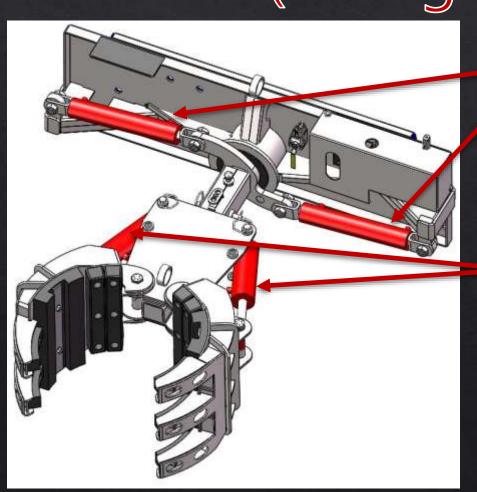

#### ROTATION SAFETY

The rotation cycle has a mechanical stop to prevent the hydraulic cylinders from exceeding their maximum extension, which would cause the attachment to rotate too far and damage it.

#### 1. ROTATION CYLINDERS

- 2.5"x12.5" CLAMP CYLINDERS
- Break out force of 14,726 lbs

### 2. CLAMP CYLINDERS

- 3"x6" CLAMP CYLINDERS
- Break out force of 21,206 lbs
- Grips objects securely with interlocking jaws

Optional Battery Box for machines without electrical connections

Rock Tips available