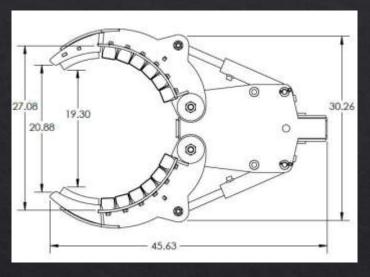

# Dimensions for 3 Finger Tree Hand With cylinder pins in front

#### Dimensions for 3 Finger Tree Hand With cylinder pins in back