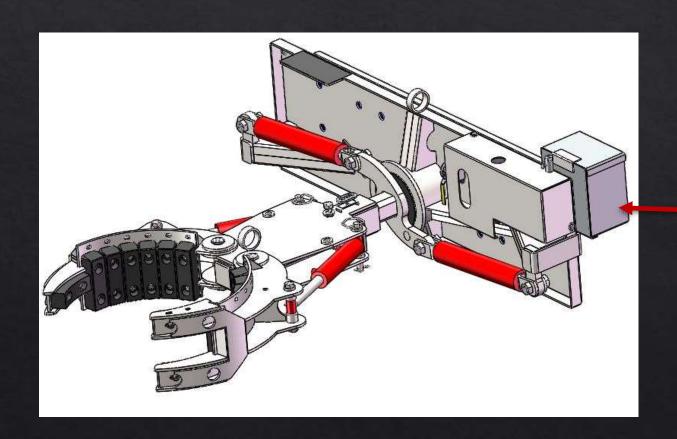

### 2. CLAMP CYLINDERS

- 3"x6" CLAMP CYLINDERS
- Break out force of 21,206 lbs
- Grips objects securely with interlocking jaws

Optional Battery Box for machines without electrical connections

Rock Tips available

Optional Battery Box for machines without electrical connections

Rock Tips available

Quick Release Pins
3/4 inch steel hitch pins
for quickly adjusting the
opening of the jaws