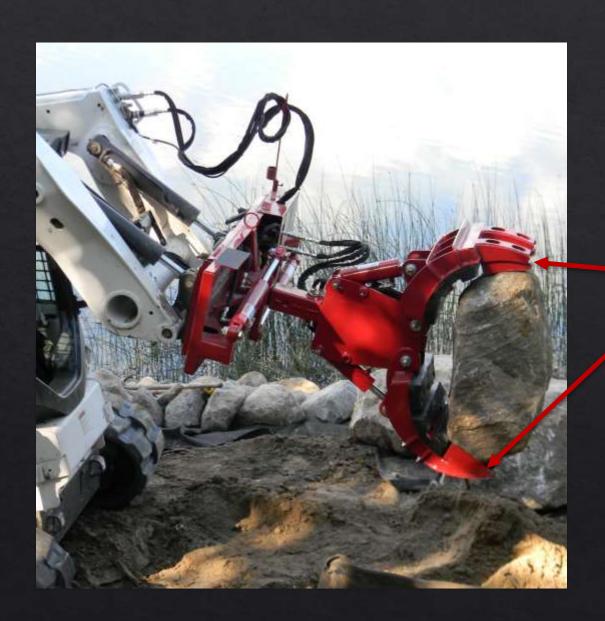

### 5 FINGER ROCK & TREE HAND (EZ-2010)

- Universal Quick Tach mounting system.
- Attachment weight 815 lbs with Double Cylinder Rotating Base
- Rated Rock Capacity: 5000 lbs
- Rated Tree Capacity: 2000 lbs
- Max Tree Length: 35 feet
- Rotates 110° to the operators left when attached to an EZ Spot UR Double Cylinder Rotating Base.
- Can also be attached to an EZ Spot UR Fixed Non-Rotating Base.
- Available with rubber tips for handling trees.

### 5 FINGER ROCK & TREE HAND (EZ-2010)

- Composed of Grade 50 material or higher to withstand years of wear and tear.
- Comes complete with 3/4" flush faced couplers
- Includes spring hose mount
- Includes wiring harness.
- Grade 8 bolts
- Core Welded