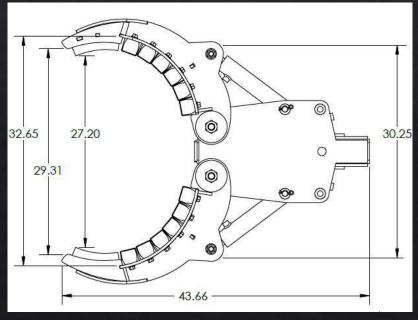

### Dimensions for 5 Finger Tree Hand with cylinder pins in back

SAFELY MOVE
LARGE ROCKS
& BOULDERS