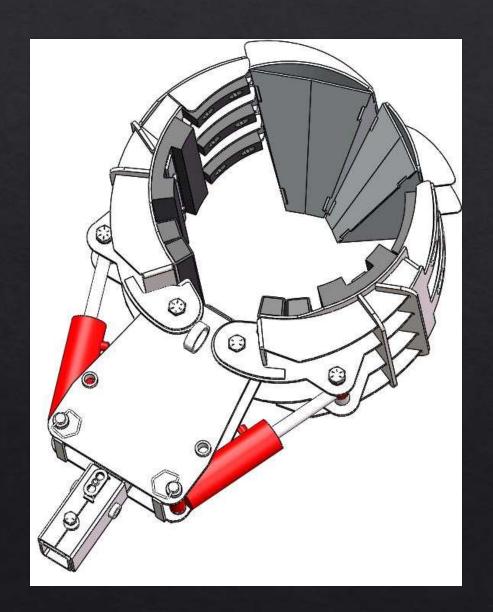

# Clamp Specifications (3 Finger Tree Hand)

- 1. ROTATION CYLINDERS
- 2.5"x12.5" CLAMP CYLINDERS
- Break out force of 14,726 lbs

- 2. CLAMP CYLINDERS
- 2"x6" CLAMP CYLINDERS
- Break out force of 9,425 lbs
- Grips objects securely with interlocking jaws

Optional Battery Box for machines without electrical connections

Rock Tips available

Quick Release Pins
3/4 inch steel hitch pins
for quickly adjusting the
opening of the jaws