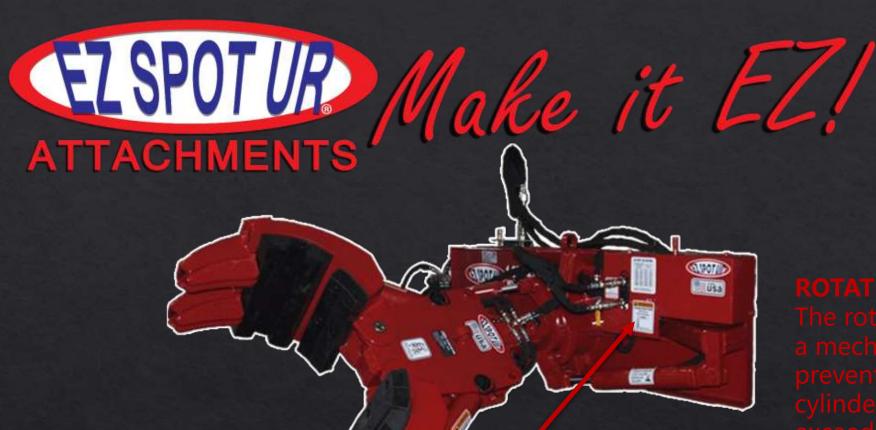

#### ROTATION SAFETY

The rotation cycle has a mechanical stop to prevent the hydraulic cylinders from exceeding their maximum extension, which would cause the attachment to rotate too far and damage it.

#### **ROTATION SAFETY**

a mechanical stop to prevent the hydraulic cylinders from exceeding their maximum extension, which would cause the attachment to rotate too far and damage it.

SPRING HOSE MOUNT