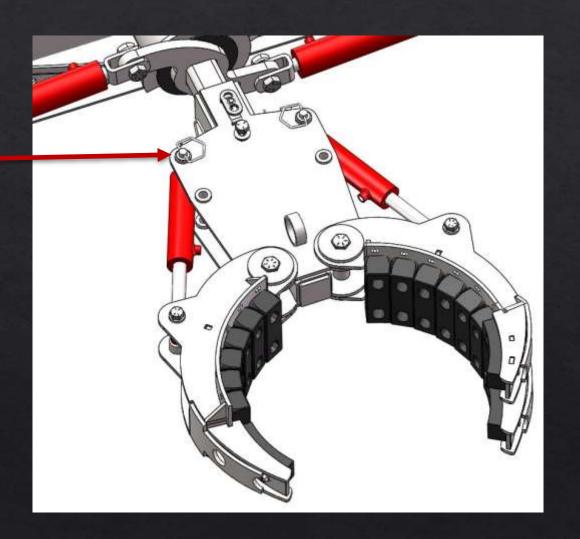

# CONNECTION SAFETY

Quick attach plate has gusset on top for extra support.

Quick attach plate has doublers at the pin holes to insure they will not tear out.

Gusset

**Doublers** 