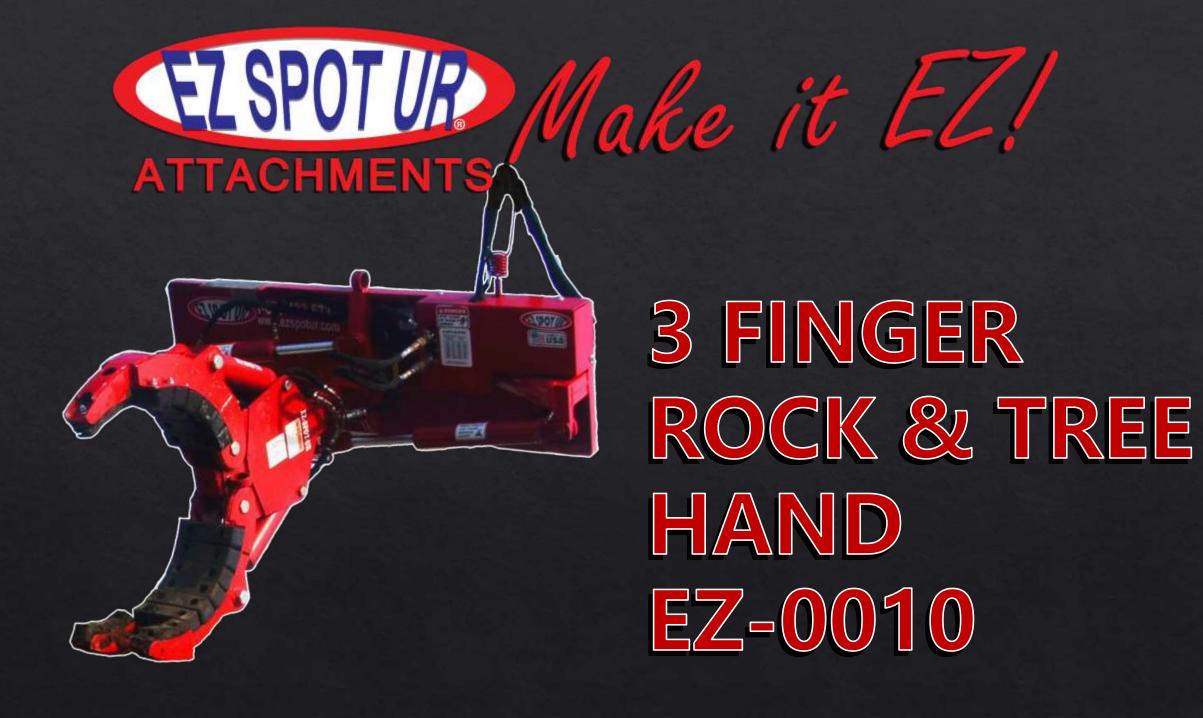

# Clamp Specifications (3 Finger Tree Hand)

- 1. ROTATION CYLINDERS
- 2.5"x12.5" CLAMP CYLINDERS
- Break out force of 14,726 lbs

- 2. CLAMP CYLINDERS
- 2"x6" CLAMP CYLINDERS
- Break out force of 9,425 lbs
- Grips objects securely with interlocking jaws

Optional Battery Box for machines without electrical connections

Rock Tips available

Quick Release Pins
3/4 inch steel hitch pins
for quickly adjusting the
opening of the jaws