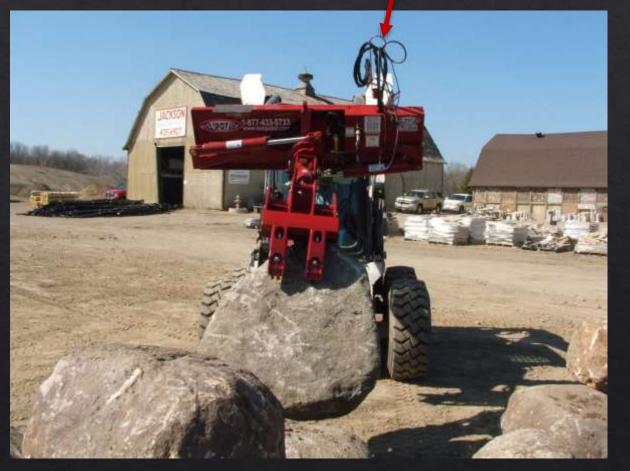

### Dimensions for 5 Finger Tree Hand with cylinder pins in back

SAFELY MOVE
LARGE ROCKS
& BOULDERS

### 5 FINGER ROCK & TREE HAND (EZ-2010)

- Universal Quick Tach mounting system.
- Attachment weight 815 lbs with Double Cylinder Rotating Base
- Rated Rock Capacity: 5000 lbs
- Rated Tree Capacity: 2000 lbs
- Max Tree Length: 35 feet
- Rotates 110° to the operators left when attached to an EZ Spot UR Double Cylinder Rotating Base.
- Can also be attached to an EZ Spot UR Fixed Non-Rotating Base.
- Available with rubber tips for handling trees.