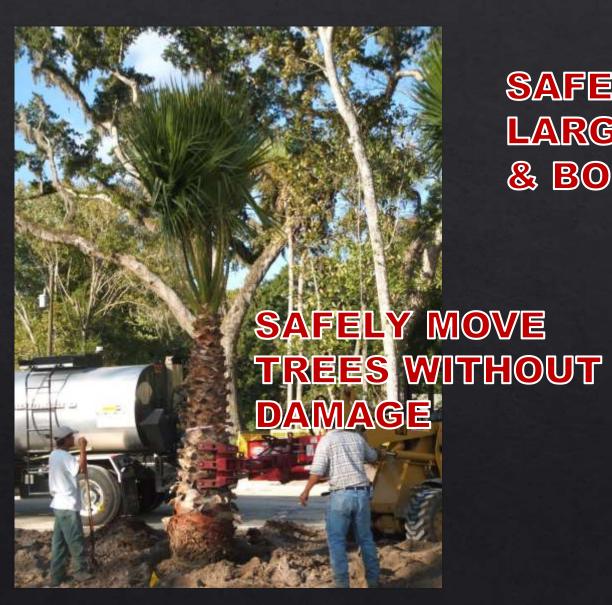

### Dimensions for 5 Finger Tree Hand with cylinder pins in back

SAFELY MOVE
LARGE ROCKS
& BOULDERS

### 5 FINGER ROCK & TREE HAND (EZ-2010)

- Universal Quick Tach mounting system.
- Attachment weight 815 lbs with Double Cylinder Rotating Base
- Rated Rock Capacity: 5000 lbs
- Rated Tree Capacity: 2000 lbs
- Max Tree Length: 35 feet
- Rotates 110° to the operators left when attached to an EZ Spot UR Double Cylinder Rotating Base.
- Can also be attached to an EZ Spot UR Fixed Non-Rotating Base.
- Available with rubber tips for handling trees.