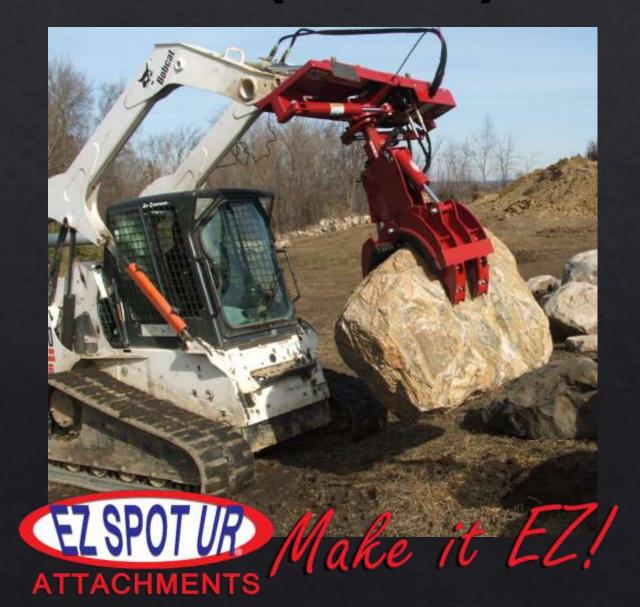

### 5 FINGER ROCK & TREE HAND (EZ-2010)

- Universal Quick Tach mounting system.
- Attachment weight 815 lbs with Double Cylinder Rotating Base
- Rated Rock Capacity: 5000 lbs
- Rated Tree Capacity: 2000 lbs
- Max Tree Length: 35 feet
- Rotates 110° to the operators left when attached to an EZ Spot UR Double Cylinder Rotating Base.
- Can also be attached to an EZ Spot UR Fixed Non-Rotating Base.
- Available with rubber tips for handling trees.

### 5 FINGER ROCK & TREE HAND (EZ-2010)

- Composed of Grade 50 material or higher to withstand years of wear and tear.
- Comes complete with 3/4" flush faced couplers
- Includes spring hose mount
- Includes wiring harness.
- Grade 8 bolts
- Core Welded