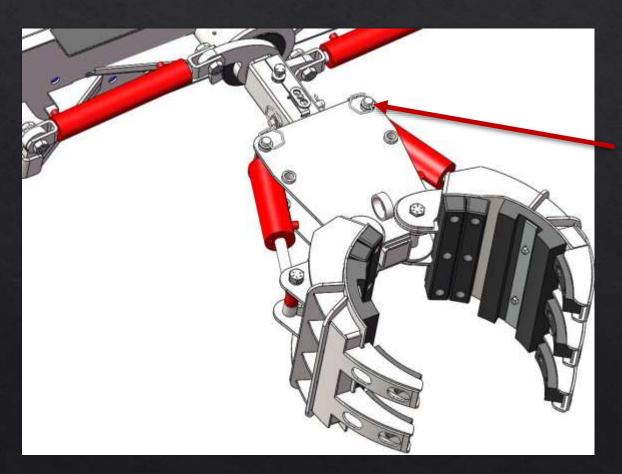

# CONNECTION SAFETY

Quick attach plate has gusset on top for extra support.

Quick attach plate has doublers at the pin holes to insure they will not tear out.

Gusset

**Doublers** 