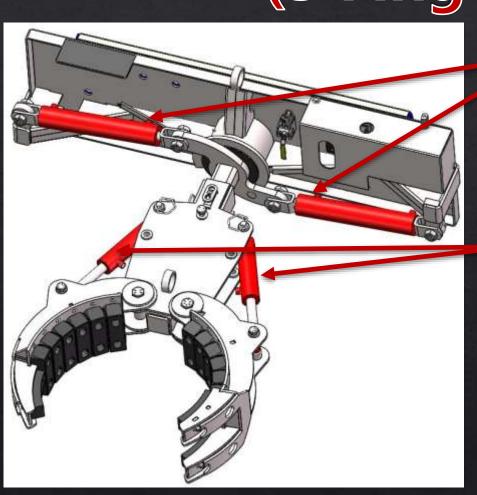

#### 1. ROTATION CYLINDERS

- 2.5"x12.5" CLAMP CYLINDERS
- Break out force of 14,726 lbs

### 2. CLAMP CYLINDERS

- 3"x6" CLAMP CYLINDERS
- Break out force of 21,206 lbs
- Grips objects securely with interlocking jaws

Optional Battery Box for machines without electrical connections

Rock Tips available