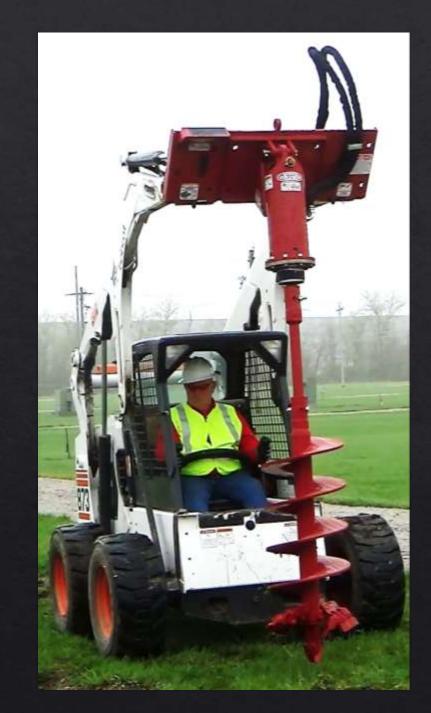

## SAFETY FEATURES



#### AUGER SAFETY

The auger is designed for drilling holes in dirt or rock. The auger uses a planetary drive with a hydraulic motor to rotate. The motor and planetary drive have a steel tube surrounding them for protection against flying debris like rocks. Decal Safety All units have pictorial and written caution decals.

ELSPOTUR Make it EZ!



HOSE SAFETY ELSPOTUR Make it EZ!

## CONNECTION SAFETY

Quick attach plate has gusset on top for extra support. Quick attach plate has doublers at the pin holes to insure they will not tear out.



Gusset

**Doublers** 

# PLANETARY DRIVE



Planetary 16.88:1 Double Reduction Ratio

- Max output torque: 50,000 lb-in
- Max input speed: 5,000 rpm

Motor

- Displacement: 12.4 in<sup>3</sup>/r
- Max Torque: 554 lb-in
- Max Speed: 470 rpm

Planetary and Motor combined
Torque: 4,167 ft lbs



Different Auger Extensions Available made out of 2 inch Kelly bar

2 Foot Auger Extension

3 Foot Auger Extension 4 Foot Auger Extension

### AUGER

Sette

**ROCK BIT** 

**DIRT BIT** 

#### 18" AUGERS AND 20" AUGERS AVAILABLE

### SAFELY DIGS THROUGH DIRT & ROCK







### SAFELY DIG HOLES FOR UTILITY PO