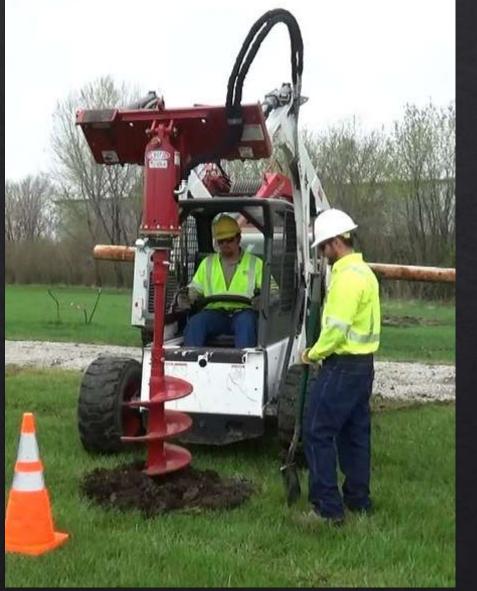

ure they will not tear out.



Gusset

**Doublers** 

# PLANETARY DRIVE



Planetary 16.88:1 Double Reduction Ratio

- Max output torque: 50,000 lb-in
- Max input speed: 5,000 rpm

Motor

- Displacement: 12.4 in<sup>3</sup>/r
- Max Torque: 554 lb-in
- Max Speed: 470 rpm

Planetary and Motor combined
Torque: 4,167 ft lbs



Different Auger Extensions Available made out of 2 inch Kelly bar

2 Foot Auger Extension

3 Foot Auger Extension 4 Foot Auger Extension

### AUGER

Sette

**ROCK BIT** 

**DIRT BIT** 

#### 18" AUGERS AND 20" AUGERS AVAILABLE

### SAFELY DIGS THROUGH DIRT & ROCK







### SAFELY DIG HOLES FOR UTILITY POLES



## Product Specifications

- Universal Quick Tach' mounting system.
- Can be adapted to fit any machine
- Mass of Auger: 625 lbs





### Product Specifications



• 3/4 inch Flush Face Coupling

 Composed of Grade 80 material or higher.

1 3/16" 1018 pins

Grade 8 bolts

Core welded.

### EZ SPOT UR AUGER VIDEO







ALL EZ SPOT UR PRODUCTS ARE PROUDLY MADE IN THE USA AND COME WITH A ONE YEAR WARRANTY

20UDLY MA

THE USA