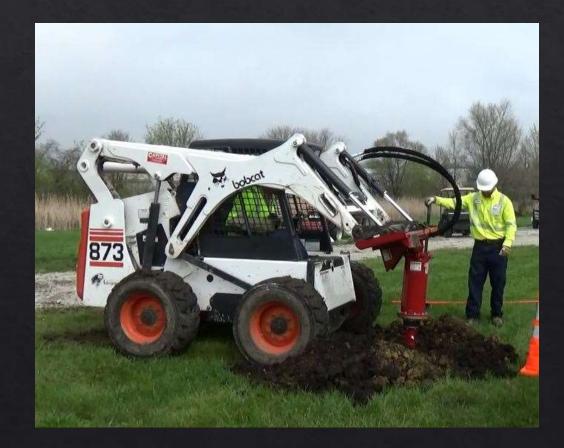

## Product Specifications

- Universal Quick Tach' mounting system.
- Can be adapted to fit any machine
- Mass of Auger: 625 lbs