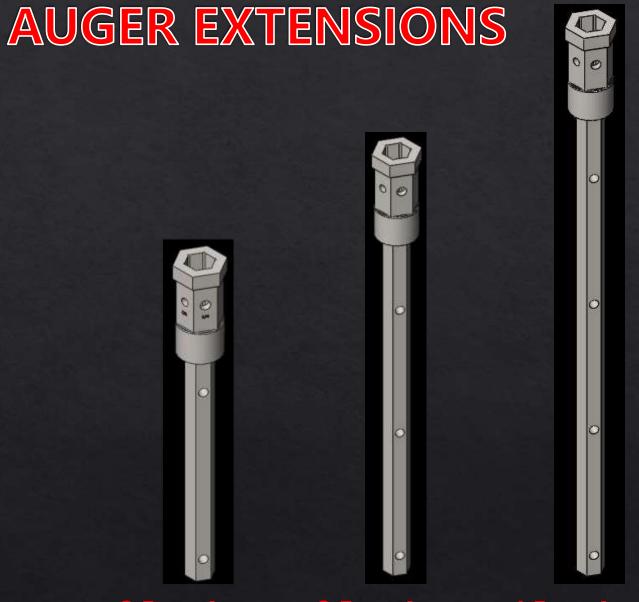

Planetary and Motor combined
Torque: 4,167 ft lbs

Different Auger Extensions Available made out of 2 inch Kelly bar

2 Foot Auger Extension

3 Foot Auger Extension 4 Foot Auger Extension