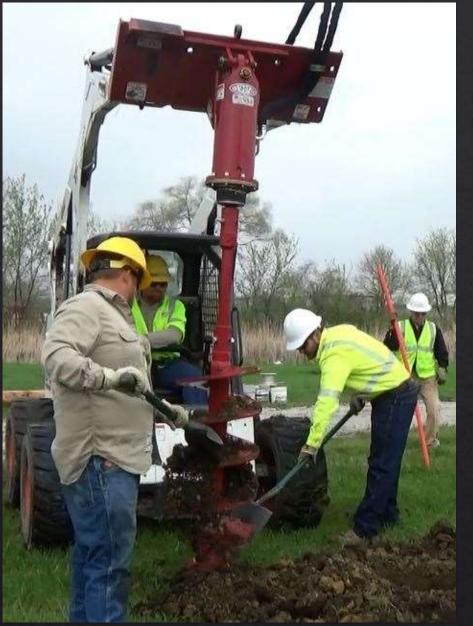

ution decals.

ELSPOTUR Make it EZ!



HOSE SAFETY ELSPOTUR Make it EZ!

## CONNECTION SAFETY

Quick attach plate has gusset on top for extra support. Quick attach plate has doublers at the pin holes to insure they will not tear out.



Gusset

**Doublers** 

# PLANETARY DRIVE



Planetary 16.88:1 Double Reduction Ratio

- Max output torque: 50,000 lb-in
- Max input speed: 5,000 rpm

Motor

- Displacement: 12.4 in<sup>3</sup>/r
- Max Torque: 554 lb-in
- Max Speed: 470 rpm

Planetary and Motor combined
Torque: 4,167 ft lbs



Different Auger Extensions Available made out of 2 inch Kelly bar

2 Foot Auger Extension

3 Foot Auger Extension 4 Foot Auger Extension

### AUGER

Sette

**ROCK BIT** 

**DIRT BIT** 

#### 18" AUGERS AND 20" AUGERS AVAILABLE

### SAFELY DIGS THROUGH DIRT & ROCK







### SAFELY DIG HOLES FOR UTILITY POLES



## Product Specifications

- Universal Quick Tach' mounting system.
- Can be adapted to fit any machine
- Mass of Auger: 625 lbs





### Product Specifications



• 3/4 inch Flush Face Coupling

 Composed of Grade 80 material or higher.

1 3/16" 1018 pins

Grade 8 bolts

Core welded.

### EZ SPOT UR AUGER VIDEO







ALL EZ SPOT UR PRODUCTS ARE PROUDLY MADE IN THE USA AND COME WITH A ONE YEAR WARRANTY

20UDLY MA

THE USA