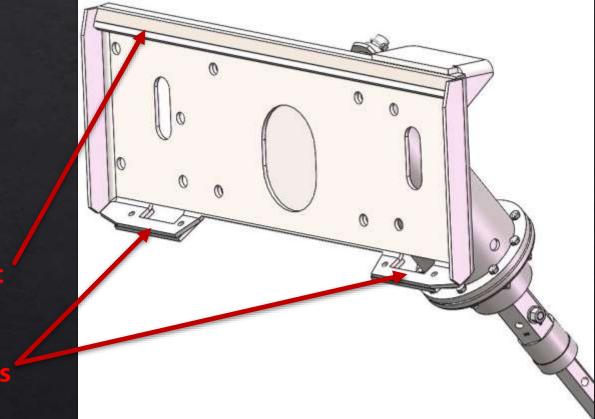

## CONNECTION SAFETY

Quick attach plate has gusset on top for extra support. Quick attach plate has doublers at the pin holes to insure they will not tear out.

Gusset

**Doublers** 