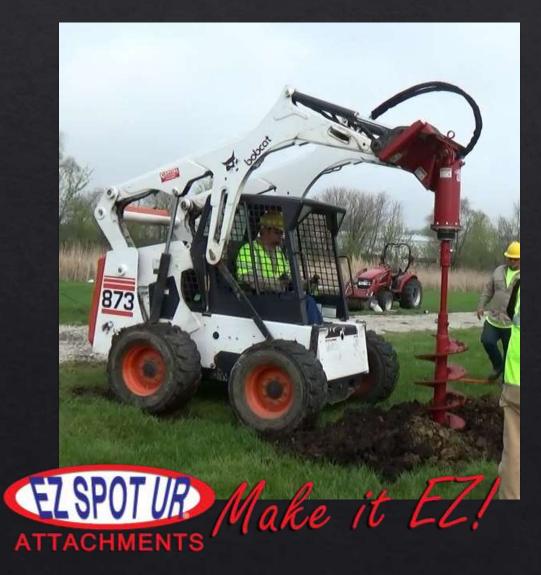

n caution decals.

ELSPOTUR Make it EZ!



HOSE SAFETY ELSPOTUR Make it EZ!

## CONNECTION SAFETY

Quick attach plate has gusset on top for extra support. Quick attach plate has doublers at the pin holes to insure they will not tear out.



Gusset

**Doublers** 

# PLANETARY DRIVE



Planetary 16.88:1 Double Reduction Ratio

- Max output torque: 50,000 lb-in
- Max input speed: 5,000 rpm

Motor

- Displacement: 12.4 in<sup>3</sup>/r
- Max Torque: 554 lb-in
- Max Speed: 470 rpm

Planetary and Motor combined
Torque: 4,167 ft lbs



Different Auger Extensions Available made out of 2 inch Kelly bar

2 Foot Auger Extension

3 Foot Auger Extension 4 Foot Auger Extension

### AUGER

Sette

**ROCK BIT** 

**DIRT BIT** 

#### 18" AUGERS AND 20" AUGERS AVAILABLE

### SAFELY DIGS THROUGH DIRT & ROCK







### SAFELY DIG HOLES FOR UTILITY POLES



## Product Specifications

- Universal Quick Tach' mounting system.
- Can be adapted to fit any machine
- Mass of Auger: 625 lbs





### Product Specifications



• 3/4 inch Flush Face Coupling

 Composed of Grade 80 material or higher.

1 3/16" 1018 pins

Grade 8 bolts

Core welded.

### EZ SPOT UR AUGER VIDEO







ALL EZ SPOT UR PRODUCTS ARE PROUDLY MADE IN THE USA AND COME WITH A ONE YEAR WARRANTY

20UDLY MA

THE USA