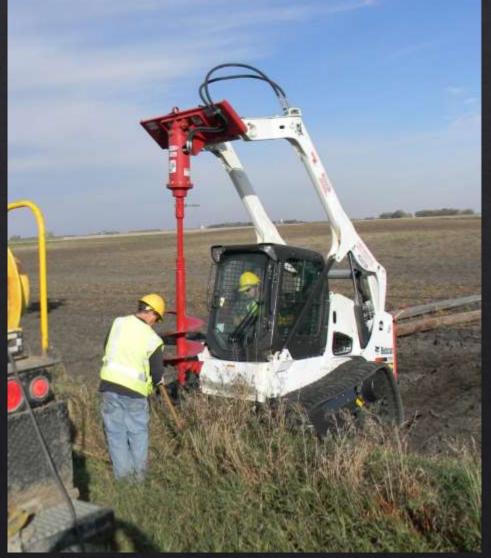

ublers at the pin holes to insure they will not tear out.



Gusset

**Doublers** 

# PLANETARY DRIVE



Planetary 16.88:1 Double Reduction Ratio

- Max output torque: 50,000 lb-in
- Max input speed: 5,000 rpm

Motor

- Displacement: 12.4 in<sup>3</sup>/r
- Max Torque: 554 lb-in
- Max Speed: 470 rpm

Planetary and Motor combined
Torque: 4,167 ft lbs



Different Auger Extensions Available made out of 2 inch Kelly bar

2 Foot Auger Extension

3 Foot Auger Extension 4 Foot Auger Extension

### AUGER

Sette

**ROCK BIT** 

**DIRT BIT** 

#### 18" AUGERS AND 20" AUGERS AVAILABLE

### SAFELY DIGS THROUGH DIRT & ROCK







### SAFELY DIG HOLES FOR UTILITY POLES



## Product Specifications

- Universal Quick Tach' mounting system.
- Can be adapted to fit any machine
- Mass of Auger: 625 lbs





### Product Specifications



• 3/4 inch Flush Face Coupling

 Composed of Grade 80 material or higher.

1 3/16" 1018 pins

Grade 8 bolts

Core welded.

### EZ SPOT UR AUGER VIDEO







ALL EZ SPOT UR PRODUCTS ARE PROUDLY MADE IN THE USA AND COME WITH A ONE YEAR WARRANTY

20UDLY MA

THE USA