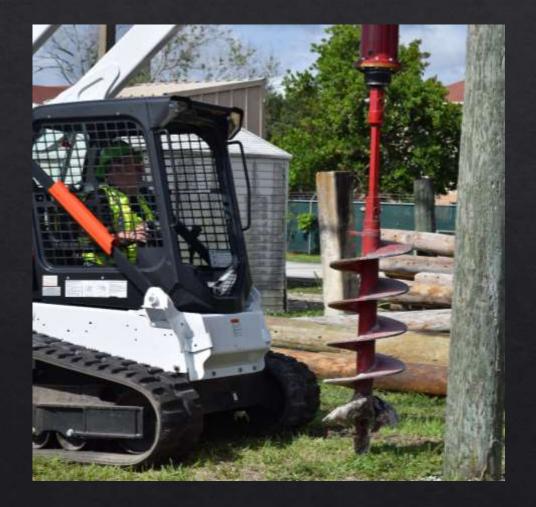

caution decals.

ELSPOTUR Make it EZ!



HOSE SAFETY ELSPOTUR Make it EZ!

## CONNECTION SAFETY

Quick attach plate has gusset on top for extra support. Quick attach plate has doublers at the pin holes to insure they will not tear out.



Gusset

**Doublers** 

# PLANETARY DRIVE



Planetary 16.88:1 Double Reduction Ratio

- Max output torque: 50,000 lb-in
- Max input speed: 5,000 rpm

Motor

- Displacement: 12.4 in<sup>3</sup>/r
- Max Torque: 554 lb-in
- Max Speed: 470 rpm

Planetary and Motor combined
Torque: 4,167 ft lbs



Different Auger Extensions Available made out of 2 inch Kelly bar

2 Foot Auger Extension

3 Foot Auger Extension 4 Foot Auger Extension

### AUGER

Sette

**ROCK BIT** 

**DIRT BIT** 

#### 18" AUGERS AND 20" AUGERS AVAILABLE

### SAFELY DIGS THROUGH DIRT & ROCK







### SAFELY DIG HOLES FOR UTILITY POLES



## Product Specifications

- Universal Quick Tach' mounting system.
- Can be adapted to fit any machine
- Mass of Auger: 625 lbs





### Product Specifications



• 3/4 inch Flush Face Coupling

 Composed of Grade 80 material or higher.

1 3/16" 1018 pins

Grade 8 bolts

Core welded.

### EZ SPOT UR AUGER VIDEO







ALL EZ SPOT UR PRODUCTS ARE PROUDLY MADE IN THE USA AND COME WITH A ONE YEAR WARRANTY

20UDLY MA

THE USA