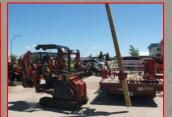

## Mini Excavator Rotator

CEZ SPOTURE Make it EZ!

- 270 lbs. attachment weight.
- 200 degree rotation.
- Makes it possible to attach any tool head to a mini excavator.

Attaches to any mini excavator to make it a versatile jobsite companion.

#### The Mini

Excavator Rotator makes it possible to attach any EZ SPOT UR tool head to your machine.

8-Fingered Rock and Tree Hand

Turn any mini excavator into

a versatile

landscaping

tool!

200 degree rotating base allows for unmatched versatility and ease of use!