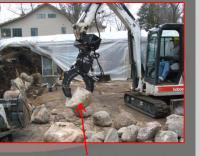

## Mini Excavator Rotator

CEZ SPOTURE Make it EZ!

- 270 lbs. attachment weight.
- 200 degree rotation.
- Makes it possible to attach any tool head to a mini excavator.

Attaches to any mini excavator to make it a versatile jobsite companion.

#### The Mini

Excavator Rotator makes it possible to attach any EZ SPOT UR tool head to your machine.

8-Fingered Rock and Tree Hand

Turn any mini excavator into

a versatile

landscaping

tool!

200 degree rotating base allows for unmatched versatility and ease of use!