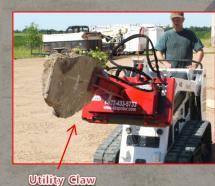

#### www.ezspotur.com

## Call us at 1-877-433-5733

### **Compact Utility Rotator**



- 121 lbs. base unit weight.
- 500 lbs. maximum load weight.
- 200 degree rotation.
- Makes it possible to attach any tool head to a compact machine.

The Compact Utility Rotator allows you to do more than you could have ever imagined with your compact machine.











The Compact **Utility Rotator** allows you to attach any EZ head to your

**Barrel Handler** 

**SPOT UR tool** compact machine.

Turn your compact equipment into a specialty landscape tool.



**3-Fingered Rock** and Tree Hand



Debris cleanup is quick and easy with an **EZ SPOT UR** attachment.

## Mini Excavator Rotator

CEZ SPOTURE Make it EZ!



- 270 lbs. attachment weight.
- 200 degree rotation.
- Makes it possible to attach any tool head to a mini excavator.



Attaches to any mini excavator to make it a versatile jobsite companion.

**3-Fingered Rock** and Tree Hand

#### Call us Toll-Free at 1-877-433-5733 www.ezspotur.com

# ELSPOTUR Make it EZ!

#### The Mini

Excavator Rotator makes it possible to attach any EZ SPOT UR tool head to your machine.



8-Fingered Rock and Tree Hand



Turn any mini excavator into

a versatile

landscaping

tool!

200 degree rotating base allows for unmatched versatility and ease of use!



Easily set poles of any shape up to 32 feet in length.\*



Work safely, comfortab