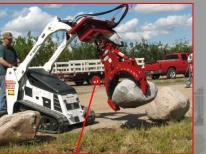

**3-Fingered Rock** and Tree Hand

#### The Mini

Excavator Rotator makes it possible to attach any EZ SPOT UR tool head to your machine.

8-Fingered Rock and Tree Hand

Turn any mini excavator into

a versatile

landscaping

tool!

200 degree rotating base allows for unmatched versatility and ease of use!