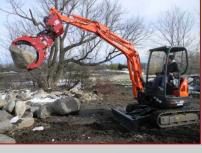

### **Compact Utility Rotator**

- 121 lbs. base unit weight.
- 500 lbs. maximum load weight.
- 200 degree rotation.
- Makes it possible to attach any tool head to a compact machine.

The Compact Utility Rotator allows you to do more than you could have ever imagined with your compact machine.

The Compact **Utility Rotator** allows you to attach any EZ head to your

**Barrel Handler** 

**SPOT UR tool** compact machine.

Turn your compact equipment into a specialty landscape tool.

**3-Fingered Rock** and Tree Hand