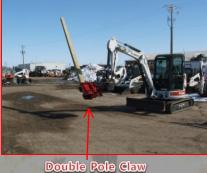

Easily set poles of any shape up to 32 feet in length.\*

Work safely, comfortably and efficiently from a climate controlled cab.

B=Fingered Rock and Tree Hand Based on the machine being capable of handling 52 foot pole.