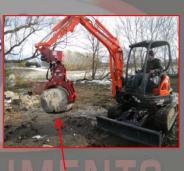

**3-Fingered Rock** and Tree Hand

#### The Mini

Excavator Rotator makes it possible to attach any EZ SPOT UR tool head to your machine.

8-Fingered Rock and Tree Hand

Turn any mini excavator into

a versatile

landscaping

tool!

200 degree rotating base allows for unmatched versatility and ease of use!