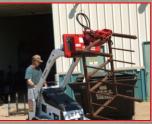

#### www.ezspotur.com

## Call us at 1-877-433-5733

### **Compact Utility Rotator**



- 121 lbs. base unit weight.
- 500 lbs. maximum load weight.
- 200 degree rotation.
- Makes it possible to attach any tool head to a compact machine.

The Compact Utility Rotator allows you to do more than you could have ever imagined with your compact machine.











The Compact **Utility Rotator** allows you to attach any EZ head to your

**Barrel Handler** 

**SPOT UR tool** compact machine.

Turn your compact equipment into a specialty landscape tool.



**3-Fingered Rock** and Tree Hand



Debris cleanup is quick and easy with an **EZ SPOT UR** attachment.

## Mini Excavator Rotator

CEZ SPOTURE Make it EZ!



- 270 lbs. attachment weight.
- 200 degree rotation.
- Makes it possible to attach any tool head to a mini excavator.



Attaches to any mini excavator to make it a versatile jobsite companion.

**3-Fingered Rock** and Tree Hand

#### Call us Toll-Free at 1-877-433-5733 www.ezspotur.com

# ELSPOTUR Make it EZ!

#### The Mini

Excavator Rotator makes it possible to attach any EZ SPOT UR tool head to your machine.



8-Fingered Rock and