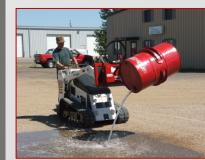

The Compact **Utility Rotator** allows you to attach any EZ head to your

**Barrel Handler** 

**SPOT UR tool** compact machine.

Turn your compact equipment into a specialty landscape tool.

**3-Fingered Rock** and Tree Hand

Debris cleanup is quick and easy with an **EZ SPOT UR** attachment.