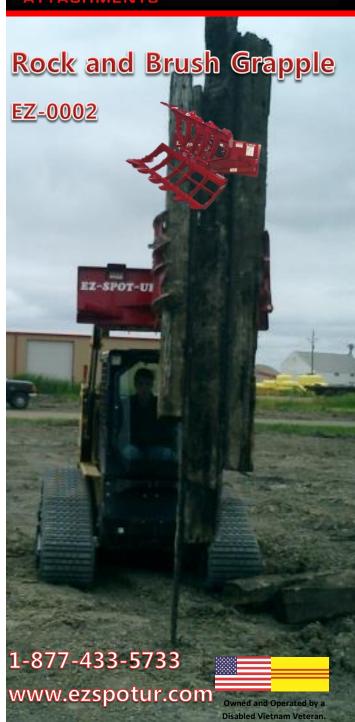

Make it EZ!

Easily
attaches to
virtually any
machine!

Make cleanup projects quick and easy!

One-man operation keeps operator safe and comfortable.

Farm and it. ranch clean

Farm and ranch clean-up is safe, efficient and easy with the Rock and Brush Grapple.

The Rock and Brush
Grapple attaches easily to
an EZ SPOT UR Rotating
or Non-Rotating Base unit.

## **Specifications**

- > 195 lbs. attachment weight.
- Handle rocks, brush, trees and virtually any material with this versatile attachment.
- Rotates 127 degrees when attached to an EZ SPOT UR Double Cylinder Rotating Base.
- The jaws of the Rock and Brush Grapple open wide to 33" and close completely to 0.
- Attaches easily to any machine equipped with Universal Quick 'Tach mounting system. \*
- Composed of Grade 50 material or higher.