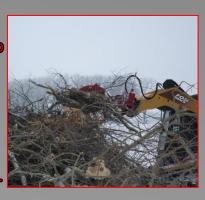

## **Specifications**

- > 195 lbs. attachment weight.
- Handle rocks, brush, trees and virtually any material with this versatile attachment.
- Rotates 127 degrees when attached to an EZ SPOT UR Double Cylinder Rotating Base.
- The jaws of the Rock and Brush Grapple open wide to 33" and close completely to 0.
- Attaches easily to any machine equipped with Universal Quick 'Tach mounting system. \*
- Composed of Grade 50 material or higher.