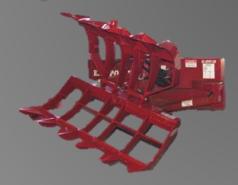

The Rock and Brush
Grapple attaches easily to
an EZ SPOT UR Rotating
or Non-Rotating Base unit.

## **Specifications**

- > 195 lbs. attachment weight.
- Handle rocks, brush, trees and virtually any material with this versatile attachment.
- Rotates 127 degrees when attached to an EZ SPOT UR Double Cylinder Rotating Base.
- The jaws of the Rock and Brush Grapple open wide to 33" and close completely to 0.
- Attaches easily to any machine equipped with Universal Quick 'Tach mounting system. \*
- Composed of Grade 50 material or higher.