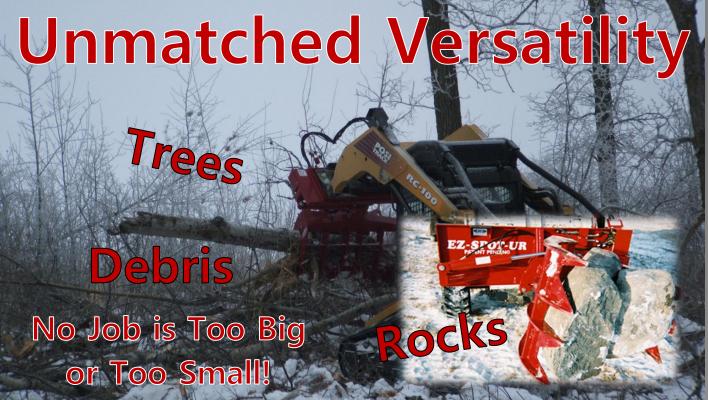

Make it EZ!

Easily
attaches to
virtually any
machine!

Make cleanup projects quick and easy!

One-man operation keeps operator safe and comfortable.

Farm and it. ranch clean

Farm and ranch clean-up is safe, efficient and easy with the Rock and Brush Grapple.

## **Specifications**

- > 195 lbs. attachment weight.
- Handle rocks, brush, trees and virtually any material with this versatile attachment.
- Rotates 127 degrees when attached to an EZ SPOT UR Double Cylinder Rotating Base.
- The jaws of the Rock and Brush Grapple open wide to 33" and close completely to 0.
- Attaches easily to any machine equipped with Universal Quick 'Tach mounting system. \*
- Composed of Grade 50 material or higher.