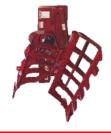

## **Specifications**

- > 195 lbs. attachment weight.
- Handle rocks, brush, trees and virtually any material with this versatile attachment.
- Rotates 127 degrees when attached to an EZ SPOT UR Double Cylinder Rotating Base.
- The jaws of the Rock and Brush Grapple open wide to 33" and close completely to 0.
- Attaches easily to any machine equipped with Universal Quick 'Tach mounting system. \*
- Composed of Grade 50 material or higher.