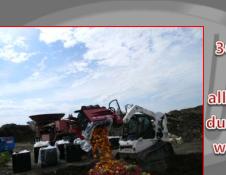

## **Rotating Forks Specifications**

EZSPOTUR Make it EZ! EZSPOTUR Make it EZ!

- Available with or without rotating base.
- 127 degree Rotating Base:
  - Rotates 127 degrees to the operators left.
  - 6000 pound rated lift capacity.
- 360 degree Rotating Base:
  - Rotates 180 degrees in each direction.
  - 2000 pound rated lift capacity.
- Available in 42, 48 or 60 inch fork length.
- Bases attach easily to any machine with Universal Quick 'Tach.