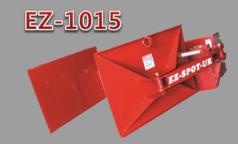

## www.ezspotur.com

## Call us at 1-877-433-5733



Place containers close to clean up site.





Tool head attaches to

any type of machine.

EZ-SPOT-UR

EZ-SPOT-UR

## **Clamping Fork Tool**

ELSPOTUR Make it EZ!





Safely and securely clamps without damaging the container.









www.EZSPOTUR.com

#### Call us Toll-Free at 1-877-433-5733 www.ezspotur.com





## IMENIS

Simple one-man operation requires less manpower to complete jobs.



# ATTACHMENTS

Make it EZ!



Clamps open from 24"-52" to handle different size containers.

## **Rotating Forks Specifications**

EZSPOTUR Make it EZ! EZSPOTUR Make it EZ!



- Available with or without rotating base.
- 127 degree Rotating Base:
  - Rotates 127 degrees to the operators left.
  - 6000 pound rated lift capacity.
- 360 degree Rotating Base:
  - Rotates 180 degrees in each direction.
  - 2000 pound rated lift capacity.
- Available in 42, 48 or 60 inch fork length.
- Bases attach easily to any machine with Universal Quick 'Tach.

# **Rotating Forks