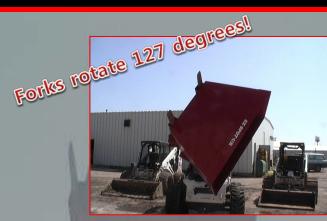

## **Rotating Forks Specifications**

EZSPOTUR Make it EZ! EZSPOTUR Make it EZ!

- Available with or without rotating base.
- 127 degree Rotating Base:
  - Rotates 127 degrees to the operators left.
  - 6000 pound rated lift capacity.
- 360 degree Rotating Base:
  - Rotates 180 degrees in each direction.
  - 2000 pound rated lift capacity.
- Available in 42, 48 or 60 inch fork length.
- Bases attach easily to any machine with Universal Quick 'Tach.

# **Rotating Forks Toolhead** EZ-0015 177