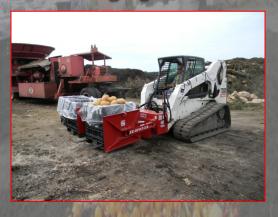

## **Clamping Fork Tool**

ELSPOTUR Make it EZ!

Safely and securely clamps without damaging the container.

www.EZSPOTUR.com

# ATTACHMENTS

Make it EZ!

Clamps open from 24"-52" to handle different size containers.