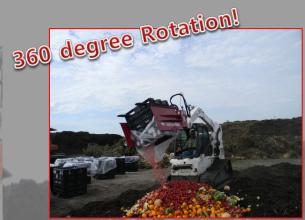

## **Rotating Forks Specifications**

EZSPOTUR Make it EZ! EZSPOTUR Make it EZ!

- Available with or without rotating base.
- 127 degree Rotating Base:
  - Rotates 127 degrees to the operators left.
  - 6000 pound rated lift capacity.
- 360 degree Rotating Base:
  - Rotates 180 degrees in each direction.
  - 2000 pound rated lift capacity.
- Available in 42, 48 or 60 inch fork length.
- Bases attach easily to any machine with Universal Quick 'Tach.