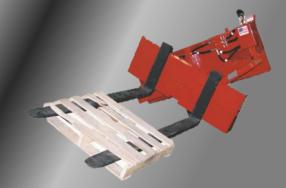

## **Rotating Forks Specifications**

EZSPOTUR Make it EZ! EZSPOTUR Make it EZ!

- Available with or without rotating base.
- 127 degree Rotating Base:
  - Rotates 127 degrees to the operators left.
  - 6000 pound rated lift capacity.
- 360 degree Rotating Base:
  - Rotates 180 degrees in each direction.
  - 2000 pound rated lift capacity.
- Available in 42, 48 or 60 inch fork length.
- Bases attach easily to any machine with Universal Quick 'Tach.

# **Rotating Forks Toolhead** EZ-0015 177