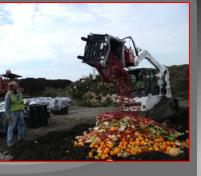

## **Rotating Forks Specifications**

EZSPOTUR Make it EZ! EZSPOTUR Make it EZ!

- Available with or without rotating base.
- 127 degree Rotating Base:
  - Rotates 127 degrees to the operators left.
  - 6000 pound rated lift capacity.
- 360 degree Rotating Base:
  - Rotates 180 degrees in each direction.
  - 2000 pound rated lift capacity.
- Available in 42, 48 or 60 inch fork length.
- Bases attach easily to any machine with Universal Quick 'Tach.