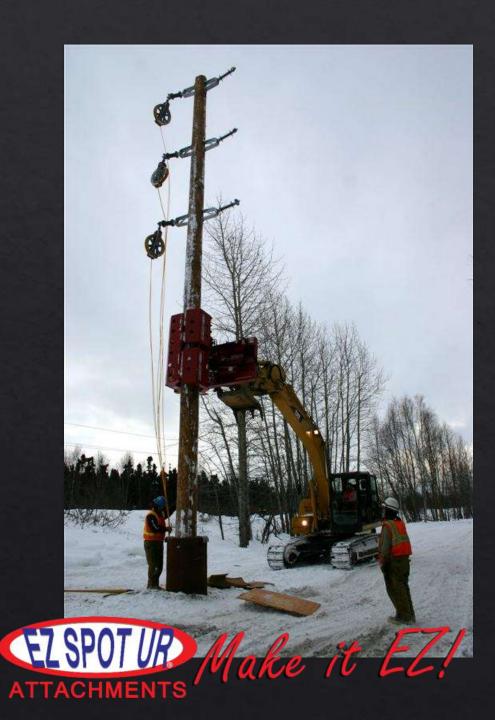

### HOSE SAFETY

- All hydraulic hoses are <u>Cordura</u> protected.
- Hoses have an operating pressure of 3,000psi
- Hoses have a burst pressure of 12,000psi.
- The spring hose unit ensures that the hydraulic line will not get pinched.
- The spring hose unit keeps the hoses out of the dirt

SPRING HOSE
MOUNT