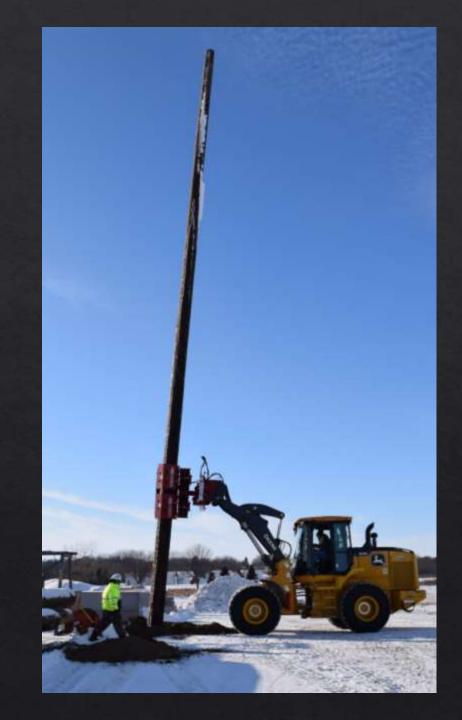

#### Product Specifications

- Attaches to large excavators or wheel loaders
- Rotates 115 degrees to the operators left
- Maximum opening of jaws is 26 inches
- Minimum opening of jaws is 13.5 inches.
- Attachment Weight: 3000 lbs
- Bolt on mount adds extra weight
- Inserts available for smaller diameter poles

#### Product Specifications

- Rated for 100 foot poles
- Rated weight capacity is 10,000 lbs
- Grade 8 bolts
- Upper Jaws have 1 3/8" 4140 pins
- Yield Strength 60,200 ps
- 3/4" flush faced couplers included
- Core Welded