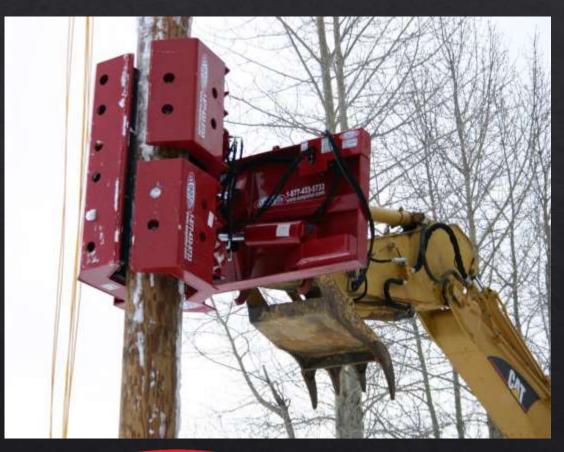

## CLAMP SAFETY

Clamp Safety
The clamp cylinders
are protected by
check valves which
maintains clamp if
hydraulic pressure is
lost.

Check Valves

#### Product Specifications

- Attaches to large excavators or wheel loaders
- Rotates 115 degrees to the operators left
- Maximum opening of jaws is 26 inches
- Minimum opening of jaws is 13.5 inches.
- Attachment Weight: 3000 lbs
- Bolt on mount adds extra weight
- Inserts available for smaller diameter poles

#### Product Specifications

- Rated for 100 foot poles
- Rated weight capacity is 10,000 lbs
- Grade 8 bolts
- Upper Jaws have 1 3/8" 4140 pins
- Yield Strength 60,200 ps
- 3/4" flush faced couplers included
- Core Welded