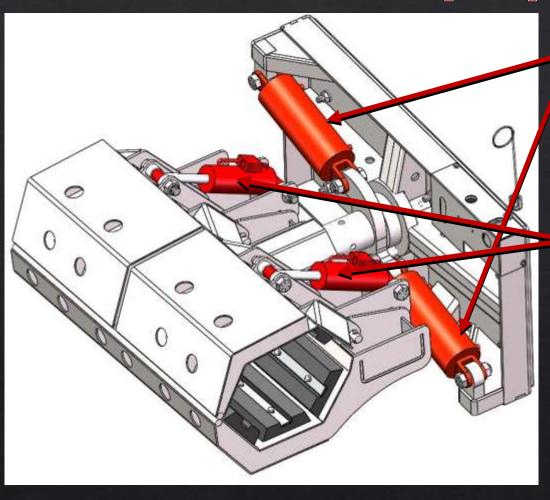

#### Clamp Specifications

- 1. ROTATION CYLINDERS
- 6"x12.5" CLAMP CYLINDERS
- Break out force of 84,823 lbs

- 2. CLAMP CYLINDERS
- 4"x8" CLAMP CYLINDERS
- Break out force of 37,699 lbs
- Grips pole securely
- The upper clamp arms operate in sequence which ensure that a pole is not unintentionally dropped.