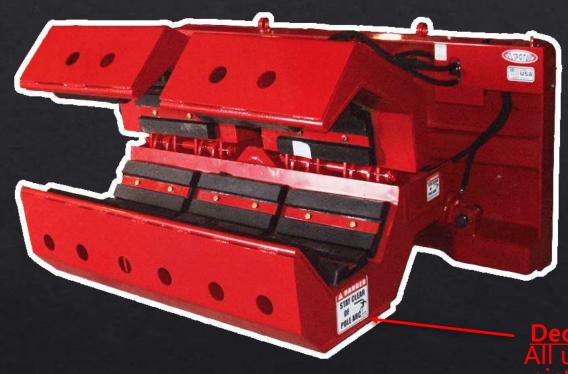

# SAFETY FEATURES

Decal Safety
 All units have
 pictorial and
 written
 caution decals