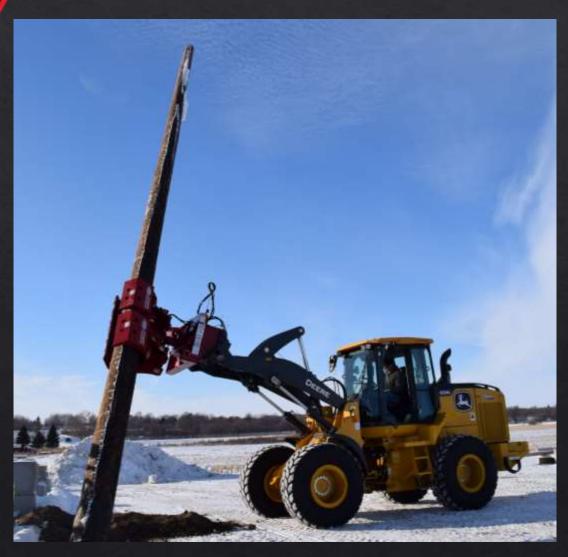

#### Product Specifications

- Attaches to large excavators or wheel loaders
- Rotates 115 degrees to the operators left
- Maximum opening of jaws is 26 inches
- Minimum opening of jaws is 13.5 inches.
- Attachment Weight: 3000 lbs
- Bolt on mount adds extra weight
- Inserts available for smaller diameter poles

#### Product Specifications

- Rated for 100 foot poles
- Rated weight capacity is 10,000 lbs
- Grade 8 bolts
- Upper Jaws have 1 3/8" 4140 pins
- Yield Strength 60,200 ps
- 3/4" flush faced couplers included
- Core Welded