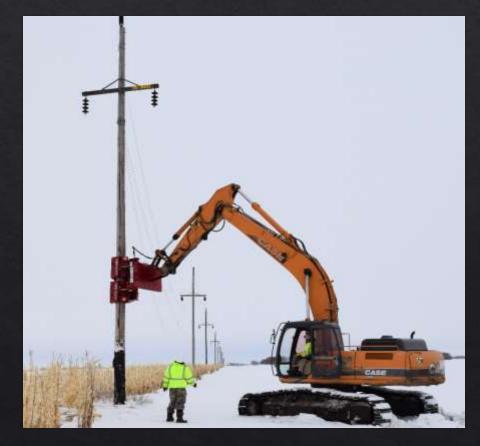

## SHAFT SAFETY

The main rotating shaft is made of solid 4 ½ inch 4140 OQT steel sleeved with a 6 1/8 inch OD 3/4 inch wall thickness to relieve stress for the tool.

SAFELY SET
POLES

SAFELY PULL POLES

EZSPOTUR Make it EZ!
ATTACHMENTS

#### FULL POLE CONTROL

#### Product Specifications

- Attaches to large excavators or wheel loaders
- Rotates 115 degrees to the operators left
- Maximum opening of jaws is 26 inches
- Minimum opening of jaws is 13.5 inches.
- Attachment Weight: 3000 lbs
- Bolt on mount adds extra weight
- Inserts available for smaller diameter poles

#### Product Specifications

- Rated for 100 foot poles
- Rated weight capacity is 10,000 lbs
- Grade 8 bolts
- Upper Jaws have 1 3/8" 4140 pins
- Yield Strength 60,200 ps
- 3/4" flush faced couplers included
- Core Welded