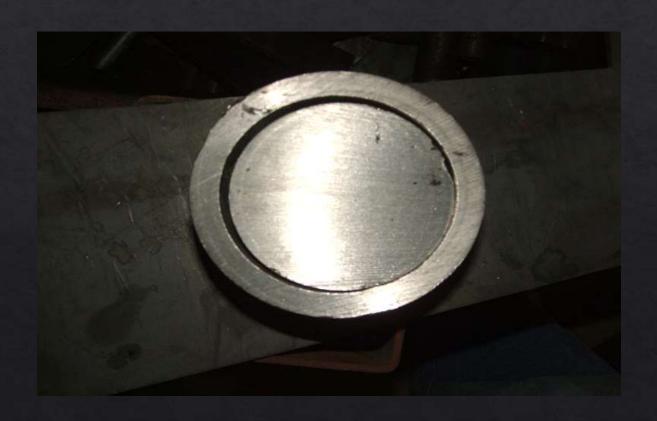

## SHAFT SAFETY

The main rotating shaft is made of solid 4 ½ inch 4140 OQT steel sleeved with a 6 1/8 inch OD 3/4 inch wall thickness to relieve stress for the tool.

SAFELY SET
POLES

SAFELY PULL POLES

EZSPOTUR Make it EZ!
ATTACHMENTS