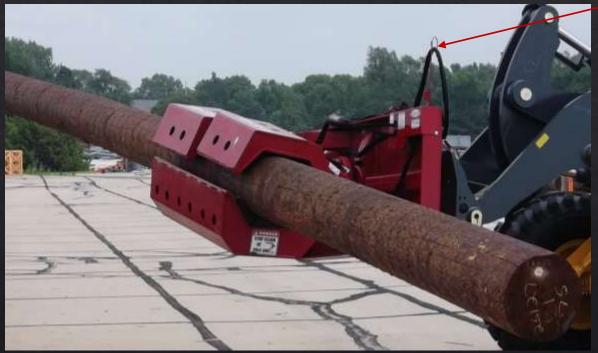

### HOSE SAFETY

- All hydraulic hoses are <u>Cordura</u> protected.
- Hoses have an operating pressure of 3,000psi
- Hoses have a burst pressure of 12,000psi.
- The spring hose unit ensures that the hydraulic line will not get pinched.
- The spring hose unit keeps the hoses out of the dirt

SPRING HOSE
MOUNT