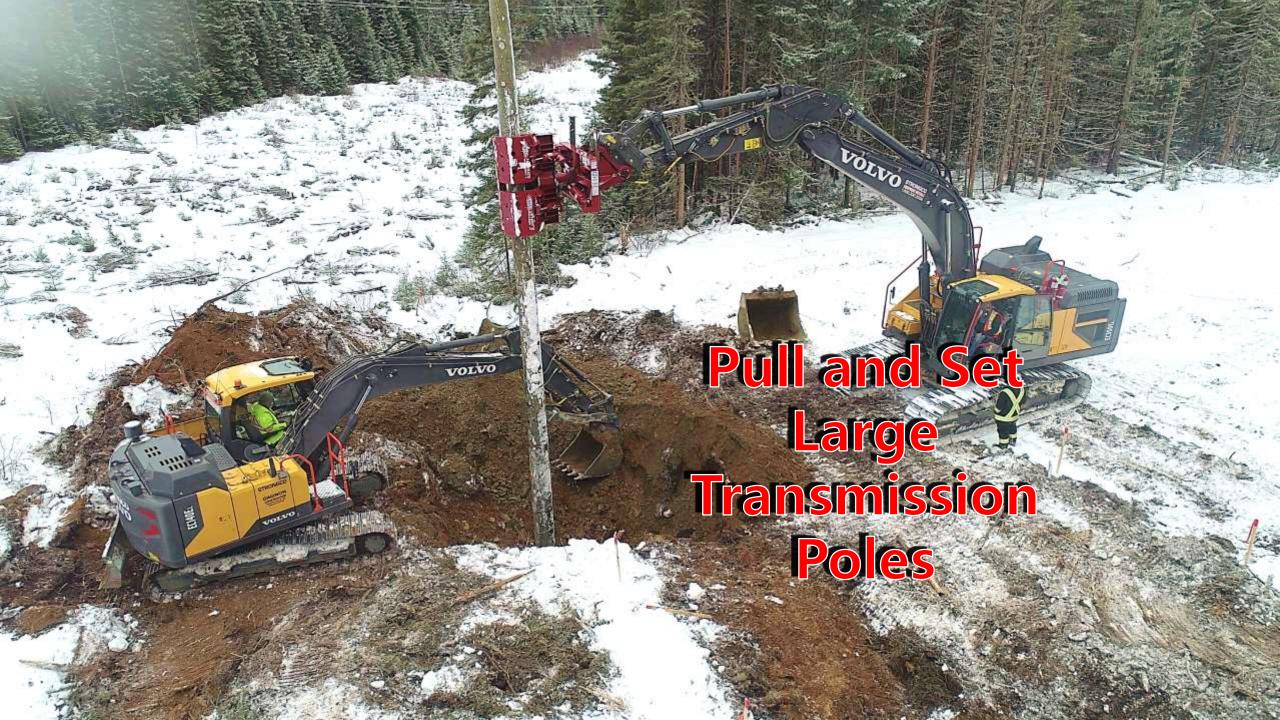

## SHAFT SAFETY

The main rotating shaft is made of solid 4 ½ inch 4140 OQT steel sleeved with a 6 1/8 inch OD 3/4 inch wall thickness to relieve stress for the tool.

SAFELY SET
POLES

SAFELY PULL POLES

EZSPOTUR Make it EZ!
ATTACHMENTS

#### FULL POLE CONTROL