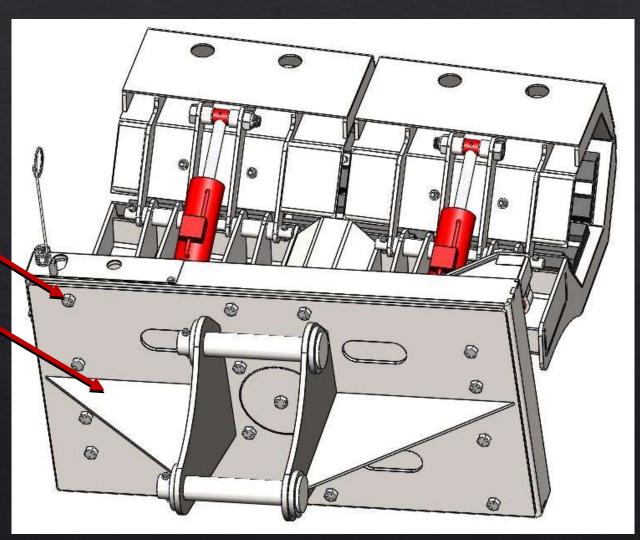

## CONNECTION SAFETY

Bolted on by 16 1" grade 8 bolts

Mounts have gussets

Mounts are Grade 80