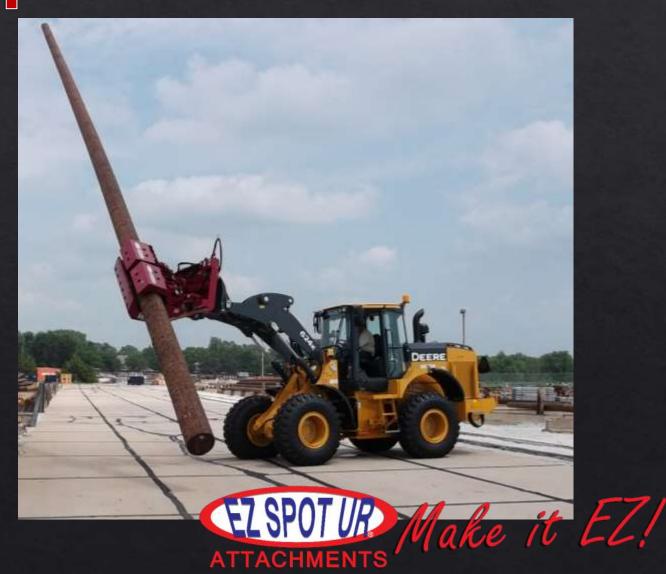

# ATTACHMENTS EXTREME POLE SETTER

EZ-HD88

#### Product Specifications

- Attaches to large excavators or wheel loaders
- Rotates 115 degrees to the operators left
- Maximum opening of jaws is 26 inches
- Minimum opening of jaws is 13.5 inches.
- Attachment Weight: 3000 lbs
- Bolt on mount adds extra weight
- Inserts available for smaller diameter poles

#### Product Specifications

- Rated for 100 foot poles
- Rated weight capacity is 10,000 lbs
- Grade 8 bolts
- Upper Jaws have 1 3/8" 4140 pins
- Yield Strength 60,200 ps
- 3/4" flush faced couplers included
- Core Welded