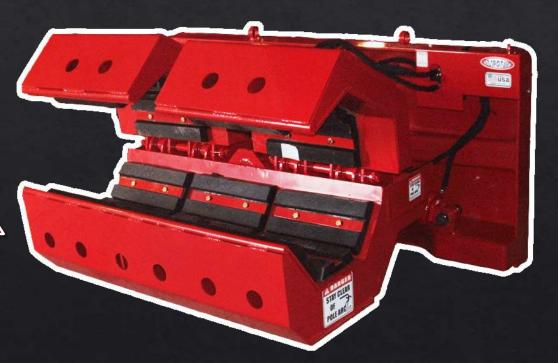

#### Clamp Specifications

- 1. ROTATION CYLINDERS
- 6"x12.5" CLAMP CYLINDERS
- Break out force of 84,823 lbs

- 2. CLAMP CYLINDERS
- 4"x8" CLAMP CYLINDERS
- Break out force of 37,699 lbs
- Grips pole securely
- The upper clamp arms operate in sequence which ensure that a pole is not unintentionally dropped.

#### Product Specifications

- Attaches to large excavators or wheel loaders
- Rotates 115 degrees to the operators left
- Maximum opening of jaws is 26 inches
- Minimum opening of jaws is 13.5 inches.
- Attachment Weight: 3000 lbs
- Bolt on mount adds extra weight
- Inserts available for smaller diameter poles

#### Product Specifications

- Rated for 100 foot poles
- Rated weight capacity is 10,000 lbs
- Grade 8 bolts
- Upper Jaws have 1 3/8" 4140 pins
- Yield Strength 60,200 ps
- 3/4" flush faced couplers included
- Core Welded