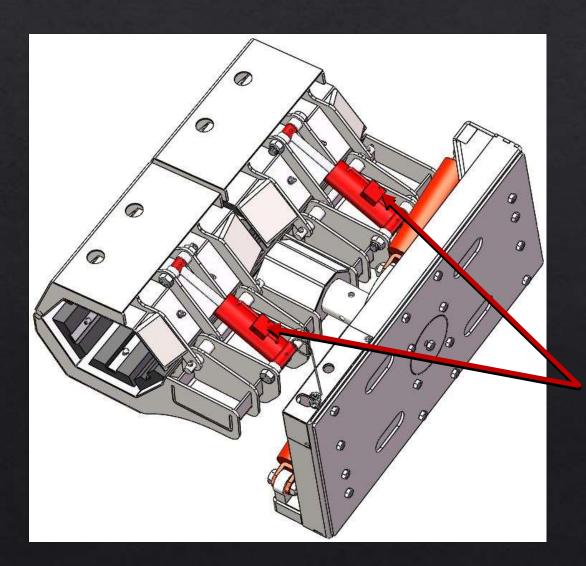

## CLAMP SAFETY

Clamp Safety
The clamp cylinders
are protected by
check valves which
maintains clamp if
hydraulic pressure is
lost.

Check Valves

#### Clamp Specifications

- 1. ROTATION CYLINDERS
- 6"x12.5" CLAMP CYLINDERS
- Break out force of 84,823 lbs

- 2. CLAMP CYLINDERS
- 4"x8" CLAMP CYLINDERS
- Break out force of 37,699 lbs
- Grips pole securely
- The upper clamp arms operate in sequence which ensure that a pole is not unintentionally dropped.