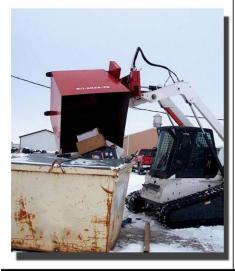

#### PRODUCT DESCRIPTION AND APPLICATIONS

Turn your skid steer, track loader, wheel loader, mini excavator, or any other machine into a hard-working forklift with the EZ Spot UR Rotating Forks Tool. The Rotating Forks Tool attaches to any machine turning your machine into a versatile multi-tool. This attachment can handle loads up to 6000 pounds and can be used with an EZ Spot UR rotating or non-rotating base.

The EZ Spot UR Rotating Forks Tool makes it easy to move and stack pallets or load and unload an EZ Spot UR Stackable Container. By placing EZ Spot UR Stackable containers near your jobsite you can quickly and easily clean up with your machine and a Rotating Forks Tool. The EZ Spot UR Rotating Forks Tool will save you time and money and allow you to get more use out of your machine.