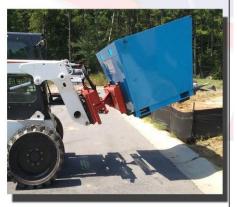

#### PRODUCT DESCRIPTION AND APPLICATIONS

Turn your skid steer, track loader, wheel loader, mini excavator, or any other machine into a hard-working forklift with the EZ Spot UR Rotating Forks Tool. The Rotating Forks Tool attaches to any machine turning your machine into a versatile multi-tool. This attachment can handle loads up to 6000 pounds and can be used with an EZ Spot UR rotating or non-rotating base.

The EZ Spot UR Rotating Forks Tool makes it easy to move and stack pallets or load and unload an EZ Spot UR Stackable Container. By placing EZ Spot UR Stackable containers near your jobsite you can quickly and easily clean up with your machine and a Rotating Forks Tool. The EZ Spot UR Rotating Forks Tool will save you time and money and allow you to get more use out of your machine.