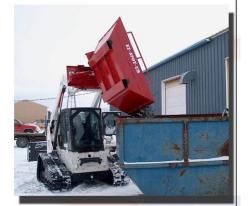

#### PRODUCT DESCRIPTION AND APPLICATIONS

Turn your skid steer, track loader, wheel loader, mini excavator, or any other machine into a hard-working forklift with the EZ Spot UR Rotating Forks Tool. The Rotating Forks Tool attaches to any machine turning your machine into a versatile multi-tool. This attachment can handle loads up to 6000 pounds and can be used with an EZ Spot UR rotating or non-rotating base.

The EZ Spot UR Rotating Forks Tool makes it easy to move and stack pallets or load and unload an EZ Spot UR Stackable Container. By placing EZ Spot UR Stackable containers near your jobsite you can quickly and easily clean up with your machine and a Rotating Forks Tool. The EZ Spot UR Rotating Forks Tool will save you time and money and allow you to get more use out of your machine.