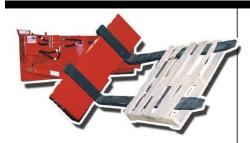

#### **KEY FEATURES**

Attaches to a skid steer or any other machine equipped with the Universal Quick Tach mounting system.

Forks will rotate 127 degrees to the operator's left when attached to an EZ Spot UR Double Cylinder Rotating Base.

6000 lbs rated lift capacity.

Available in 42", 48", or 60" fork length.

#### PRODUCT DESCRIPTION AND APPLICATIONS

Turn your skid steer, track loader, wheel loader, mini excavator, or any other machine into a hard-working forklift with the EZ Spot UR Rotating Forks Tool. The Rotating Forks Tool attaches to any machine turning your machine into a versatile multi-tool. This attachment can handle loads up to 6000 pounds and can be used with an EZ Spot UR rotating or non-rotating base.