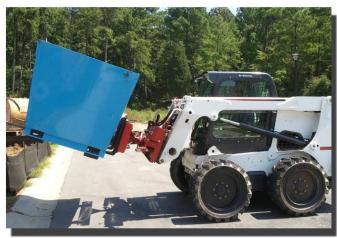

#### **KEY FEATURES**

Attaches to a skid steer or any other machine equipped with the Universal Quick Tach mounting system.

Forks will rotate 127 degrees to the operator's left when attached to an EZ Spot UR Double Cylinder Rotating Base.

#### PRODUCT DESCRIPTION AND APPLICATIONS

Turn your skid steer, track loader, wheel loader, mini excavator, or any other machine into a hard-working forklift with the EZ Spot UR Rotating Forks Tool. The Rotating Forks Tool attaches to any machine turning your machine into a versatile multi-tool. This attachment can handle loads up to 6000 pounds and can be used with an EZ Spot UR rotating or non-rotating base.

The EZ Spot UR Rotating Forks Tool makes it easy to move and stack pallets or load and unload an EZ Spot UR Stackable Container. By placing EZ Spot UR Stackable containers near your jobsite you can quickly and easily clean up with your machine and a Rotating Forks Tool. The EZ Spot UR Rotating Forks Tool will save you time and money and allow you to get more use out of your machine.