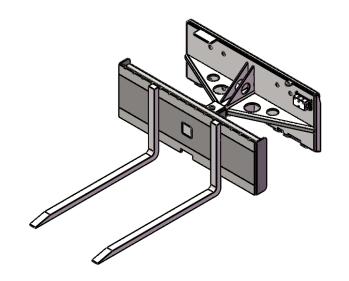

FT-01-0012 - FORK TOOL WITH FIXED BASE

**EZ-SPOT-UR** 

FORK TOOL ON FIXED BASE

SCALE: 1:24 WT: 531.18 LBS | SHEET 1 OF 1

REV