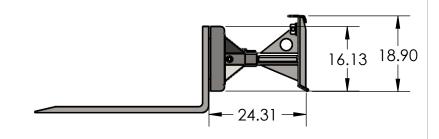

FT-01-0012 - FORK TOOL WITH FIXED BASE

**EZ-SPOT-UR** 

FORK TOOL ON FIXED BASE

SCALE: 1:24 WT: 531.18 LBS | SHEET 1 OF 1

REV