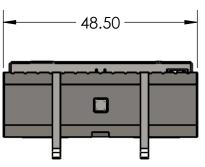

FT-01-0012 - FORK TOOL WITH FIXED BASE

**EZ-SPOT-UR** 

FORK TOOL ON FIXED BASE

SCALE: 1:24 WT: 531.18 LBS | SHEET 1 OF 1

REV