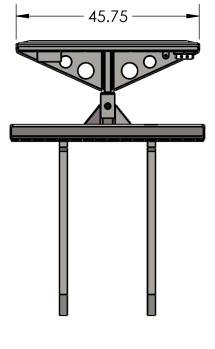

FT-01-0012 - FORK TOOL WITH FIXED BASE

**EZ-SPOT-UR** 

FORK TOOL ON FIXED BASE

SCALE: 1:24 WT: 531.18 LBS | SHEET 1 OF 1

REV