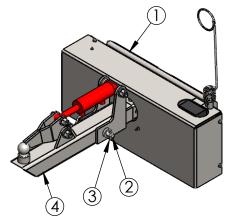

| ITEM NO. | PART NUMBER   | DESCRIPTION                      | QTY. |
|----------|---------------|----------------------------------|------|
| 1        | CU-01-0003    | COMPACT UTILITY ASSEMBLY         | 1    |
| 2        | FA11197-01206 | 3/4" DIA 6-1/4"L STEEL HITCH PIN | 1    |
| 3        | HDW-00-0035   | COTTER PIN FOR 3/4" PIN          | 1    |
| 4        | HT-01-0001    | HITCH TOOL ASSEMBLY              | 1    |