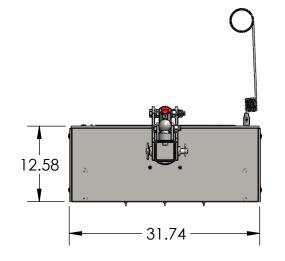

ROTATES 200° WEIGHT = 237 LBS.

|                                                                                                       |             |         | UNLESS OTHERWISE SPECIFIED:                                                             | -         | NAME  | DATE      |                                            | Tr 7             | Z-SPOT-UR                    |        | D          |
|-------------------------------------------------------------------------------------------------------|-------------|---------|-----------------------------------------------------------------------------------------|-----------|-------|-----------|--------------------------------------------|------------------|------------------------------|--------|------------|
|                                                                                                       |             |         | DIMENSIONS ARE IN INCHES                                                                | DRAWN     | BEVAN | 9/13/2021 | EZ-SPUI-UK                                 |                  |                              |        | N          |
| 4 3 2                                                                                                 |             |         | TOLERANCES: FRACTIONAL± ANGULAR: MACH± BEND ± TWO PLACE DECIMAL ± THREE PLACE DECIMAL ± | CHECKED   |       |           | TITLE:                                     |                  |                              |        |            |
|                                                                                                       |             |         |                                                                                         | ENG APPR. |       |           | CC                                         | TATOP            |                              |        |            |
|                                                                                                       |             |         |                                                                                         | MFG APPR. |       |           | COMPACT UTILITY ROTATE WITH THE HITCH TOOL |                  |                              |        |            |
|                                                                                                       |             |         | INTERPRET GEOMETRIC                                                                     | Q.A.      |       |           |                                            | V V I I I        | 11111111111                  | JI I ( | JOL        |
| PROPRIETARY AND CONFIDENTIAL                                                                          |             |         | TOLERANCING PER:                                                                        | COMMENTS: |       |           |                                            |                  |                              |        |            |
| THE INFORMATION CONTAINED IN THIS                                                                     |             |         | MATERIAL                                                                                |           |       |           | SIZE                                       | DWG.             | NO.<br>-0008 - HITCH TOOL ON |        | REV        |
| PRAWING IS THE SOLE PROPERTY OF Z-SPOT-UR. ANY REPRODUCTION IN PART OF AS A WHOLE WITHOUT THE WRITTEN | NEXT ASSY   | USED ON | FINISH                                                                                  |           |       | A         |                                            | WALK BEHIND BASE |                              | `      |            |
| PERMISSION OF EZ-SPOT-UR IS PROHIBITED.                                                               | APPLICATION |         | DO NOT SCALE DRAWING                                                                    |           |       |           | SCAL                                       | E: 1:16          | WEIGHT: 237.11 L             | 3S SH  | EET 1 OF 1 |
| F                                                                                                     |             |         | 2                                                                                       |           |       | 0         |                                            |                  |                              |        |            |