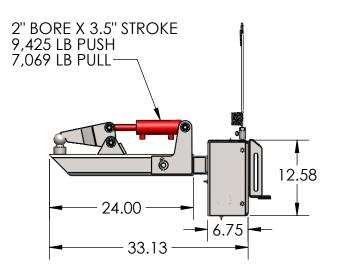

ROTATES 200° WEIGHT = 237 LBS.

|                                                                                                       |             |         | UNLESS OTHERWISE SPECIFIED:                                                             | -         | NAME  | DATE      |                                            | Tr 7             | Z-SPOT-UR                    |        | D          |
|-------------------------------------------------------------------------------------------------------|-------------|---------|-----------------------------------------------------------------------------------------|-----------|-------|-----------|--------------------------------------------|------------------|------------------------------|--------|------------|
|                                                                                                       |             |         | DIMENSIONS ARE IN INCHES                                                                | DRAWN     | BEVAN | 9/13/2021 | EZ-SPUI-UK                                 |                  |                              |        | N          |
| 4 3 2                                                                                                 |             |         | TOLERANCES: FRACTIONAL± ANGULAR: MACH± BEND ± TWO PLACE DECIMAL ± THREE PLACE DECIMAL ± | CHECKED   |       |           | TITLE:                                     |                  |                              |        |            |
|                                                                                                       |             |         |                                                                                         | ENG APPR. |       |           | CC                                         | TATOP            |                              |        |            |
|                                                                                                       |             |         |                                                                                         | MFG APPR. |       |           | COMPACT UTILITY ROTATE WITH THE HITCH TOOL |                  |                              |        |            |
|                                                                                                       |             |         | INTERPRET GEOMETRIC                                                                     | Q.A.      |       |           |                                            | V V I I I        | 11111111111                  | JI I ( | JOL        |
| PROPRIETARY AND CONFIDENTIAL                                                                          |             |         | TOLERANCING PER:                                                                        | COMMENTS: |       |           |                                            |                  |                              |        |            |
| THE INFORMATION CONTAINED IN THIS                                                                     |             |         | MATERIAL                                                                                |           |       |           | SIZE                                       | DWG.             | NO.<br>-0008 - HITCH TOOL ON |        | REV        |
| PRAWING IS THE SOLE PROPERTY OF Z-SPOT-UR. ANY REPRODUCTION IN PART OF AS A WHOLE WITHOUT THE WRITTEN | NEXT ASSY   | USED ON | FINISH                                                                                  |           |       | A         |                                            | WALK BEHIND BASE |                              | `      |            |
| PERMISSION OF EZ-SPOT-UR IS PROHIBITED.                                                               | APPLICATION |         | DO NOT SCALE DRAWING                                                                    |           |       |           | SCAL                                       | E: 1:16          | WEIGHT: 237.11 L             | 3S SH  | EET 1 OF 1 |
| F                                                                                                     |             |         | 2                                                                                       |           |       | 0         |                                            |                  |                              |        |            |