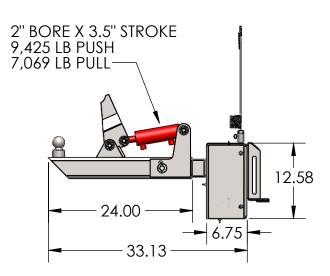

ROTATES 200° WEIGHT = 237 LBS.

|                                                                                                       |             |         | UNLESS OTHERWISE SPECIFIED:                                                             | -         | NAME  | DATE      |                                            | Tr 7             | Z-SPOT-UR                    |        | D          |
|-------------------------------------------------------------------------------------------------------|-------------|---------|-----------------------------------------------------------------------------------------|-----------|-------|-----------|--------------------------------------------|------------------|------------------------------|--------|------------|
|                                                                                                       |             |         | DIMENSIONS ARE IN INCHES                                                                | DRAWN     | BEVAN | 9/13/2021 | EZ-SPUI-UK                                 |                  |                              |        | N          |
| 4 3 2                                                                                                 |             |         | TOLERANCES: FRACTIONAL± ANGULAR: MACH± BEND ± TWO PLACE DECIMAL ± THREE PLACE DECIMAL ± | CHECKED   |       |           | TITLE:                                     |                  |                              |        |            |
|                                                                                                       |             |         |                                                                                         | ENG APPR. |       |           | CC                                         | TATOP            |                              |        |            |
|                                                                                                       |             |         |                                                                                         | MFG APPR. |       |           | COMPACT UTILITY ROTATE WITH THE HITCH TOOL |                  |                              |        |            |
|                                                                                                       |             |         | INTERPRET GEOMETRIC                                                                     | Q.A.      |       |           |                                            | V V I I I        | 11111111111                  | JI I ( | JOL        |
| PROPRIETARY AND CONFIDENTIAL                                                                          |             |         | TOLERANCING PER:                                                                        | COMMENTS: |       |           |                                            |                  |                              |        |            |
| THE INFORMATION CONTAINED IN THIS                                                                     |             |         | MATERIAL                                                                                |           |       |           | SIZE                                       | DWG.             | NO.<br>-0008 - HITCH TOOL ON |        | REV        |
| PRAWING IS THE SOLE PROPERTY OF Z-SPOT-UR. ANY REPRODUCTION IN PART OF AS A WHOLE WITHOUT THE WRITTEN | NEXT ASSY   | USED ON | FINISH                                                                                  |           |       | A         |                                            | WALK BEHIND BASE |                              | `      |            |
| PERMISSION OF EZ-SPOT-UR IS PROHIBITED.                                                               | APPLICATION |         | DO NOT SCALE DRAWING                                                                    |           |       |           | SCAL                                       | E: 1:16          | WEIGHT: 237.11 L             | 3S SH  | EET 1 OF 1 |
| F                                                                                                     |             |         | 2                                                                                       |           |       | 0         |                                            |                  |                              |        |            |