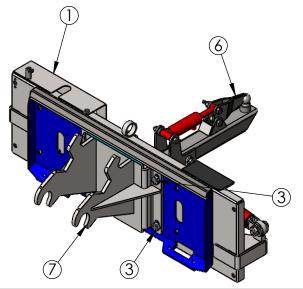

| ITEM NO. | PART NUMBER   | DESCRIPTION                                        | QTY. |
|----------|---------------|----------------------------------------------------|------|
| 1        | EZ-01-0001    | STANDARD BASE                                      | 1    |
| 2        | FA11197-01206 | 3/4" DIA 6-1/4"L STEEL HITCH PIN                   | 1    |
| 3        | FA15465       | 1"-8 x 3" GRADE 8 YELLOW ZINC HEX CAP SCREW        | 4    |
| 4        | FA0166995     | 1"-8 GRADE F ZINC FINISH STEEL FLANGE TOP LOCK NUT | 4    |
| 5        | HDW-00-0035   | COTTER PIN FOR 3/4" PIN                            | 1    |
| 6        | HT-01-0001    | HITCH TOOL ASSEMBLY                                | 1    |
| 7        | HTH-01-032    | ZX35U-NA-2 MOUNT ON THE BUMP OUT PLATE             | 1    |

## **EZ-SPOT-UR**

TITLE:

STANDARD BASE WITH ZX35U-NA MOUNT ON BUMP OUT PLATE

SIZE DWG. NO.

HTH-01-033-D - ZX35U-NA
MOUNT WITH HITCH TOOL

SCALE: 1:18 WEIGHT: 596.99 LBS SHEET 1 OF 1

DRAWING IS THE SOLE PROPERTY OF EZ-SPOT-UR. ANY REPRODUCTION IN PART OR AS A WHOLE WITHOUT THE WRITTEN PERMISSION OF EZ-SPOT-UR IS PROHIBITED.