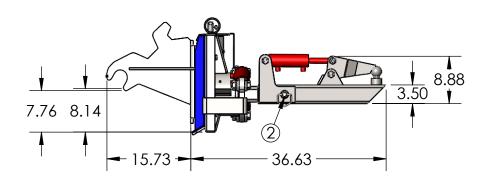

| 7.76 8 | .14  |                         |   |           | R | 3.50 |
|--------|------|-------------------------|---|-----------|---|------|
| Ť      | 1  - | <b>-</b> 15.73 <b>-</b> | • | — 36.63 – | - |      |