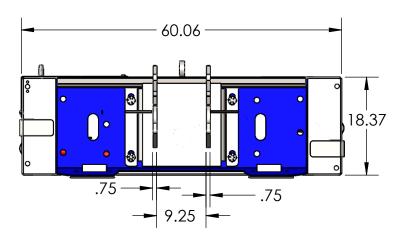

|  | UNLESS OTHERWISE SPECIFIED:                                       |           | NAME  | DATE      |   |  |
|--|-------------------------------------------------------------------|-----------|-------|-----------|---|--|
|  | DIMENSIONS ARE IN INCHES                                          | DRAWN     | BEVAN | 1/17/2020 |   |  |
|  | TOLERANCES: FRACTIONAL± ANGULAR: MACH± BEND ± TWO PLACE DECIMAL + | CHECKED   |       |           | T |  |
|  |                                                                   | ENG APPR. |       |           |   |  |
|  | THREE PLACE DECIMAL ±                                             | MFG APPR. |       |           |   |  |
|  | INTERPRET GEOMETRIC                                               | Q.A.      |       |           |   |  |
|  | TOLERANCING PER:                                                  | COMMENTS: |       |           |   |  |
|  | MATERIAL                                                          |           |       |           |   |  |
|  | FINISH                                                            |           |       |           |   |  |