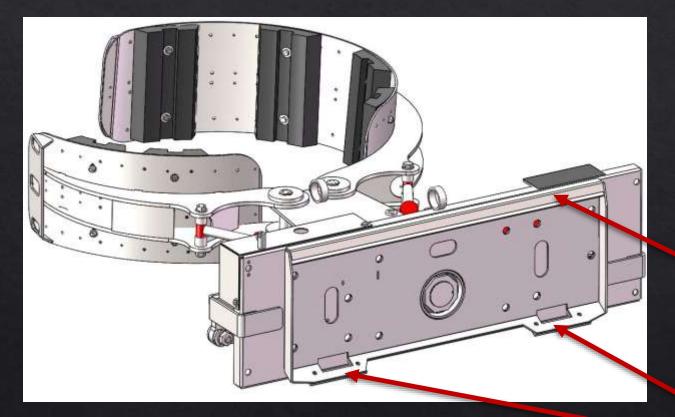

## CONNECTION SAFETY

Quick attach plate has gusset on top for extra support.

Quick attach plate has doublers at the pin holes to insure they will not tear out.

🛰 Gusset