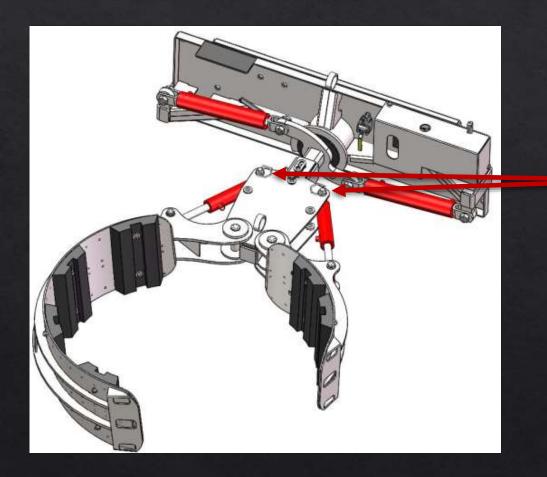

## Clamp Specifications

ROTATION CYLINDERS
2.5"x12.5" CLAMP CYLINDERS
Break out force of 14,726 lbs

### 2. CLAMP CYLINDERS

- 2"x6" CLAMP CYLINDERS
- Break out force of 9,425 lbs
- Grips pots securely

 Quick Release Pins
3/4 inch steel hitch pins for quickly adjusting the opening of the jaws