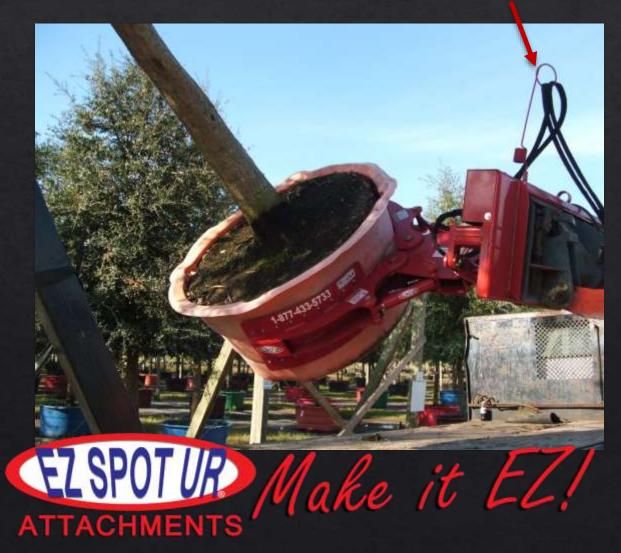

THE IDEAL TOOL FOR: FARMS RANCHES **PLANT NURSERIES** ORCHARDS LANDSCAPING BUSINESSES

WILL NOT CRUSH OR DAMAGE POTS

LOAD AND UNLOAD TRUCKS SAFELY

MOVE POTS FROM 45 GALLON TO 200 GALLON