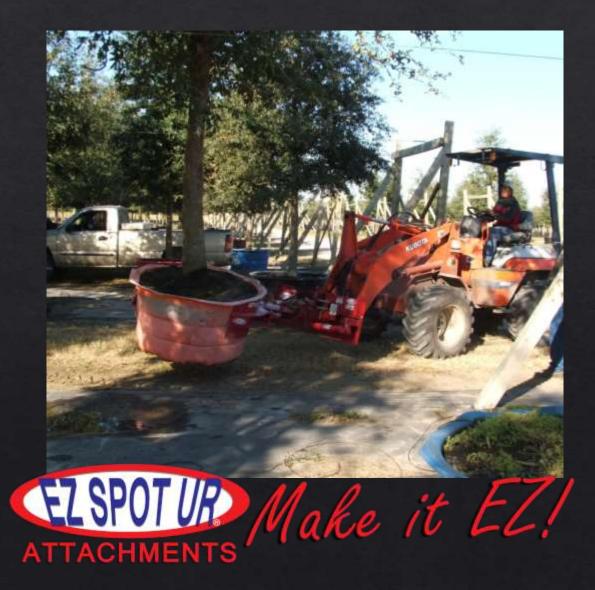

THE IDEAL TOOL FOR: FARMS RANCHES **PLANT NURSERIES** ORCHARDS LANDSCAPING BUSINESSES

WILL NOT CRUSH OR DAMAGE POTS

LOAD AND UNLOAD TRUCKS SAFELY

MOVE POTS FROM 45 GALLON TO 200 GALLON