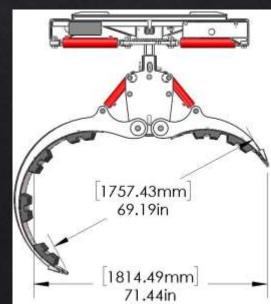

#### **Dimensions for Pot Mover** with cylinder pins in back

The main rotating shaft is made of solid 3 <sup>1</sup>/<sub>2</sub> inch 4140 OQT Front of shaft is milled down to 3 inch square and slides into the receiver of the toolhead.