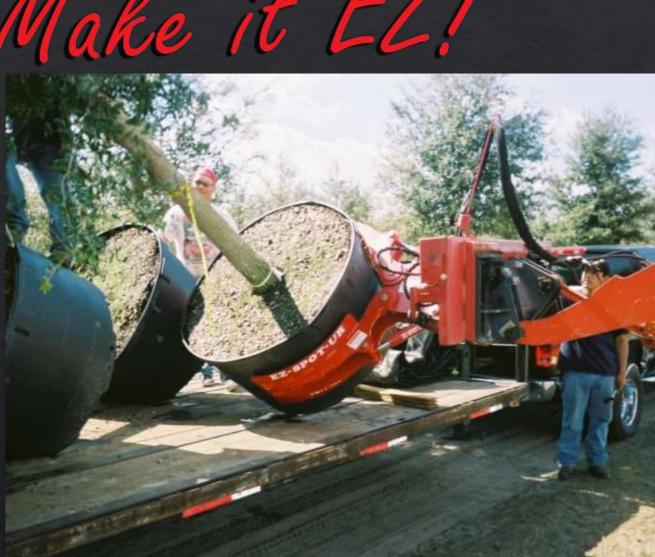

THE IDEAL TOOL FOR: FARMS RANCHES **PLANT NURSERIES** ORCHARDS LANDSCAPING BUSINESSES

WILL NOT CRUSH OR DAMAGE POTS

LOAD AND UNLOAD TRUCKS SAFELY

MOVE POTS FROM 45 GALLON TO 200 GALLON