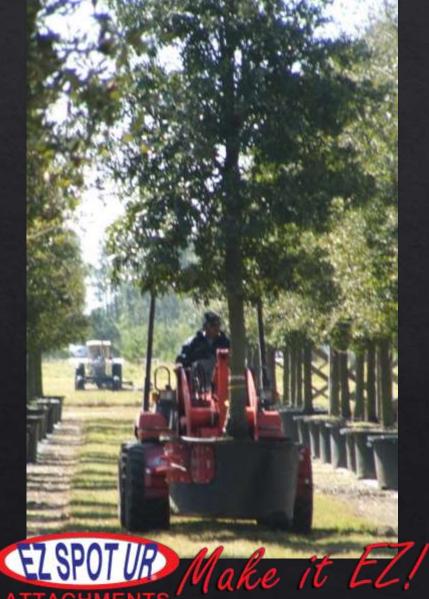

THE IDEAL TOOL FOR: FARMS RANCHES **PLANT NURSERIES** ORCHARDS LANDSCAPING BUSINESSES

WILL NOT CRUSH OR DAMAGE POTS

LOAD AND UNLOAD TRUCKS SAFELY

MOVE POTS FROM 45 GALLON TO 200 GALLON