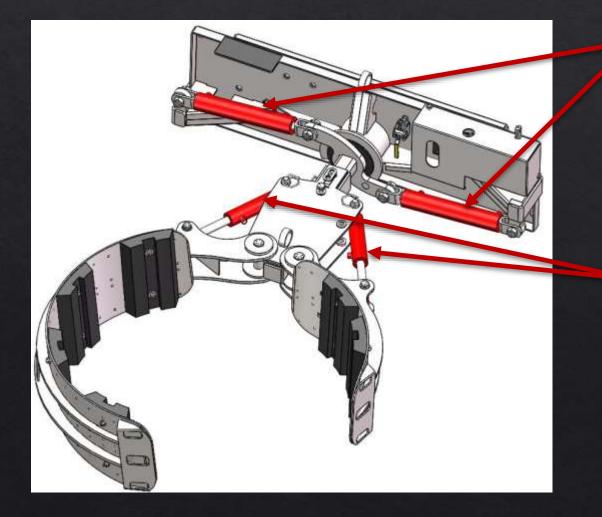

## Clamp Specifications

ROTATION CYLINDERS
2.5"x12.5" CLAMP CYLINDERS
Break out force of 14,726 lbs

### 2. CLAMP CYLINDERS

- 2"x6" CLAMP CYLINDERS
- Break out force of 9,425 lbs
- Grips pots securely

 Quick Release Pins
3/4 inch steel hitch pins for quickly adjusting the opening of the jaws