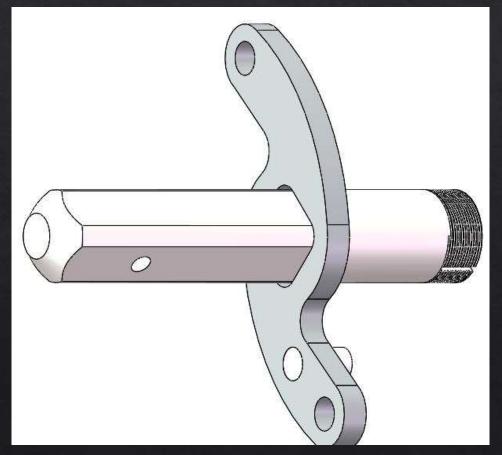

#### **Dimensions for Pot Mover** with cylinder pins in back

The main rotating shaft is made of solid 3 <sup>1</sup>/<sub>2</sub> inch 4140 OQT Front of shaft is milled down to 3 inch square and slides into the receiver of the toolhead.