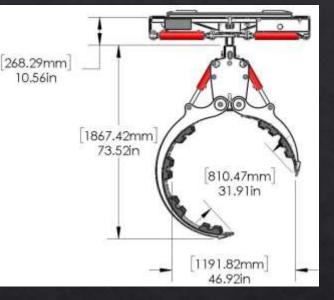

#### **Dimensions for Pot Mover** with cylinder pins in back

The main rotating shaft is made of solid 3 <sup>1</sup>/<sub>2</sub> inch 4140 OQT Front of shaft is milled down to 3 inch square and slides into the receiver of the toolhead.