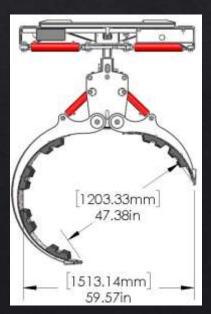

es have a burst pressure of 12,000 psi.
- The spring hose unit insures that the hydraulic line will not get pinched.
- The spring hose unit keeps the hoses out of the dirt

#### SPRING HOSE MOUNT



## CONNECTION SAFETY



Quick attach plate has gusset on top for extra support.

Quick attach plate has doublers at the pin holes to insure they will not tear out.

🛰 Gusset



## Clamp Specifications



ROTATION CYLINDERS
2.5"x12.5" CLAMP CYLINDERS
Break out force of 14,726 lbs

### 2. CLAMP CYLINDERS

- 2"x6" CLAMP CYLINDERS
- Break out force of 9,425 lbs
- Grips pots securely



 Quick Release Pins
3/4 inch steel hitch pins for quickly adjusting the opening of the jaws

#### Dimensions for Pot Mover with cylinder pins in front

#### **Dimensions for Pot Mover** with cylinder pins in back











The main rotating shaft is made of solid 3 <sup>1</sup>/<sub>2</sub> inch 4140 OQT Front of shaft is milled down to 3 inch square and slides into the receiver of the toolhead.





THE IDEAL TOOL FOR: FARMS RANCHES **PLANT NURSERIES** ORCHARDS LANDSCAPING BUSINESSES



WILL NOT CRUSH OR DAMAGE POTS

LOAD AND UNLOAD TRUCKS SAFELY

MOVE POTS FROM 45 GALLON TO 200 GALLON



### PRODUCT SPECIFICATIONS



ATTACHMENT

### PRODUCT SPECIFICATIONS

- Weight of Attachment with Double Cylinder Rotating Base: 848 lbs
- Equipped with release valve to adjust pressure down to 250 psi to ensure no crushing occurs.
- Comes with <sup>3</sup>/<sub>4</sub>" flush faced couplers
- Includes spring hose mount
- Includes wiring harness.
- Composed of Grade 50 material
- Core welded to withstand years of w