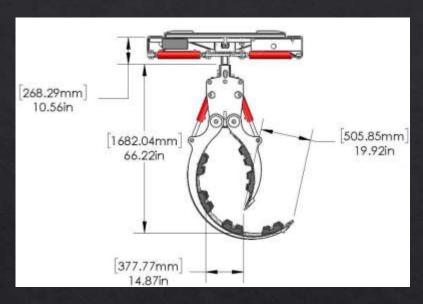

oses have a burst pressure of 12,000 psi.
- The spring hose unit insures that the hydraulic line will not get pinched.
- The spring hose unit keeps the hoses out of the dirt

#### SPRING HOSE MOUNT



## CONNECTION SAFETY



Quick attach plate has gusset on top for extra support.

Quick attach plate has doublers at the pin holes to insure they will not tear out.

🛰 Gusset



## Clamp Specifications



ROTATION CYLINDERS
2.5"x12.5" CLAMP CYLINDERS
Break out force of 14,726 lbs

### 2. CLAMP CYLINDERS

- 2"x6" CLAMP CYLINDERS
- Break out force of 9,425 lbs
- Grips pots securely



 Quick Release Pins
3/4 inch steel hitch pins for quickly adjusting the opening of the jaws

#### Dimensions for Pot Mover with cylinder pins in front

#### **Dimensions for Pot Mover** with cylinder pins in back











The main rotating shaft is made of solid 3 <sup>1</sup>/<sub>2</sub> inch 4140 OQT Front of shaft is milled down to 3 inch square and slides into the receiver of the toolhead.





THE IDEAL TOOL FOR: FARMS RANCHES **PLANT NURSERIES** ORCHARDS LANDSCAPING BUSINESSES



WILL NOT CRUSH OR DAMAGE POTS

LOAD AND UNLOAD TRUCKS SAFELY

MOVE POTS FROM 45 GALLON TO 200 GALLON



### PRODUCT SPECIFICATIONS



ATTACHMENT

### PRODUCT SPECIFICATIONS

- Weight of Attachment with Double Cylinder Rotating Base: 848 lbs
- Equipped with release valve to adjust pressure down to 250 psi to ensure no crushing occurs.
- Comes with <sup>3</sup>/<sub>4</sub>" flush faced couplers
- Includes spring hose mount
- Includes wiring harness.
- Composed of Grade 50 material
- Core welded to withstand years of