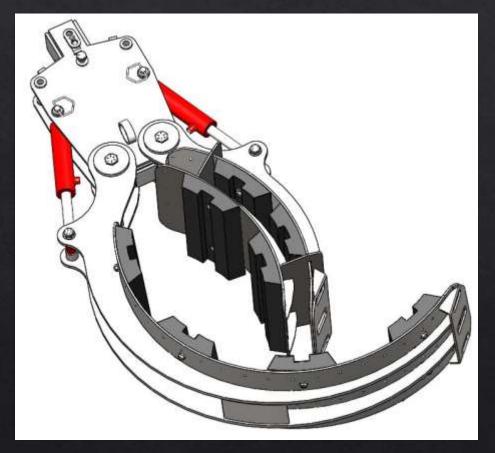

## Clamp Specifications

ROTATION CYLINDERS
2.5"x12.5" CLAMP CYLINDERS
Break out force of 14,726 lbs

### 2. CLAMP CYLINDERS

- 2"x6" CLAMP CYLINDERS
- Break out force of 9,425 lbs
- Grips pots securely

 Quick Release Pins
3/4 inch steel hitch pins for quickly adjusting the opening of the jaws