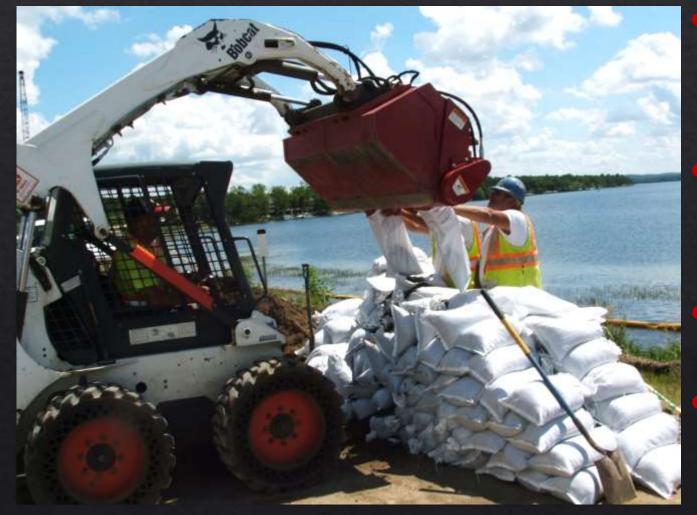

### IDEAL FOR EMERGENCY SANDBAG DIKES

## FILL AT THE POINT OF USE

FILL 1000SAND BAGS IN HOURS