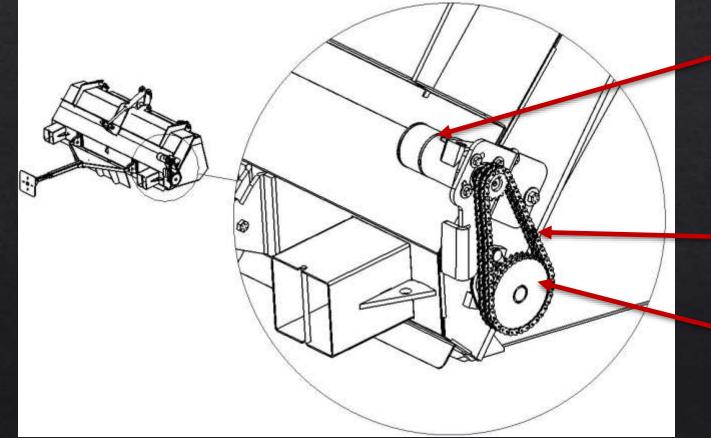

### Motor Specifications

Motor

 Torque: 1954 lb-in
 Displacement: 9.7 in<sup>3</sup>/r
 Double 40 Chain

- 5.5 inch sprocket