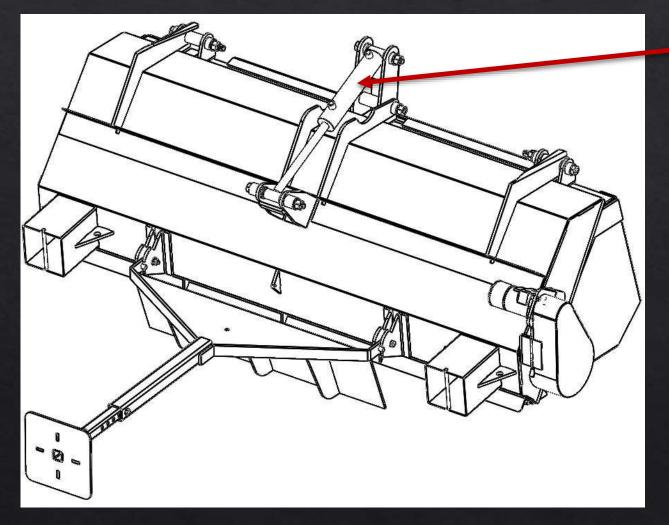

### - CLAMP CYLINDER

- 2"x8" CLAMP CYLINDER
- Break out force of 9,425 lbs
- Opens and closes attachment to scoop sand