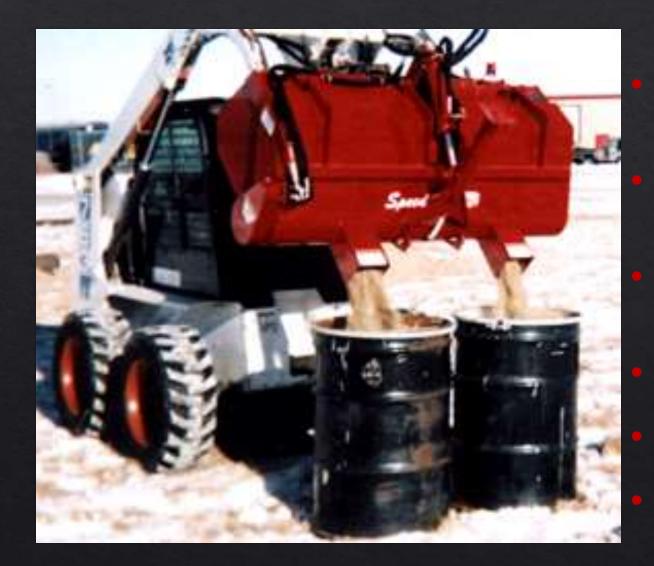

### Chute Specifications

2 Chutes allow for two sandbags to be filled at the same time