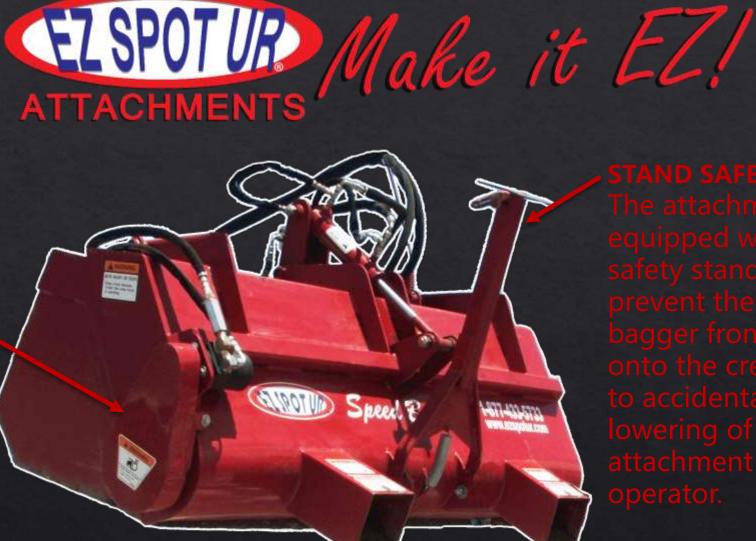

# SPEED BAGGER EZ-0013

# ELSPOTUR Make it EZ!

# SAFETY FEATURES





# HOSE SAFETY

- All hydraulic hoses are Cordura protected.
- Hoses have an operating pressure of 3,000 psi
- Hoses have a burst pressure of 12,000 psi.
- The spring hose unit ensures that the hydraulic line will not get pinched.
- The spring hose unit keeps the hoses out of the dirt







### CONNECTION SAFETY

Quick attach plate has doublers at the pin holes to insure they will not tear out.

Quick attach plate has gusset on top for extra support

QUICK ATTACH GUSSET~



DOUBLERS 4

## Clamp Specifications



### - CLAMP CYLINDER

- 2"x8" CLAMP CYLINDER
- Break out force of 9,425 lbs
- Opens and closes attachment to scoop sand

### Motor Specifications



Motor

 Torque: 1954 lb-in
 Displacement: 9.7 in<sup>3</sup>/r
 Double 40 Chain

- 5.5 inch sprocket

## Auger Specifications



-