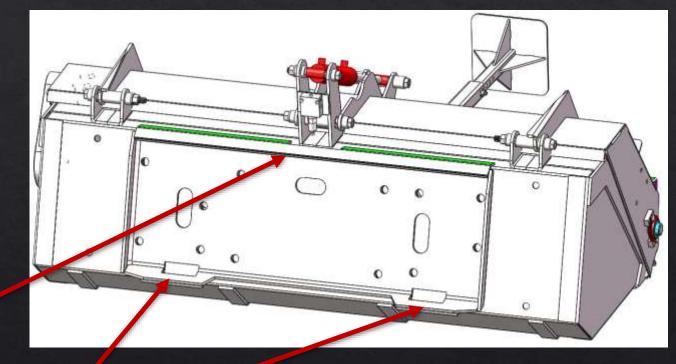

### CONNECTION SAFETY

Quick attach plate has doublers at the pin holes to insure they will not tear out.

Quick attach plate has gusset on top for extra support

QUICK ATTACH GUSSET~

DOUBLERS 4