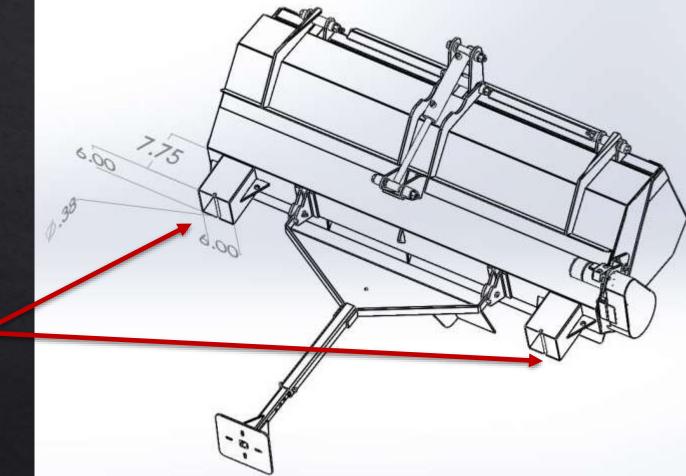

### CONNECTION SAFETY

Quick attach plate has doublers at the pin holes to insure they will not tear out.

Quick attach plate has gusset on top for extra support

QUICK ATTACH GUSSET~

DOUBLERS 4