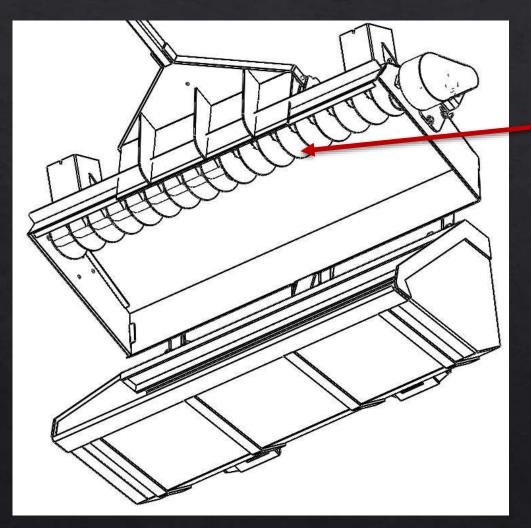

## Auger Specifications

- Auger
  7 inch flighting
  Designed for pushing material through each