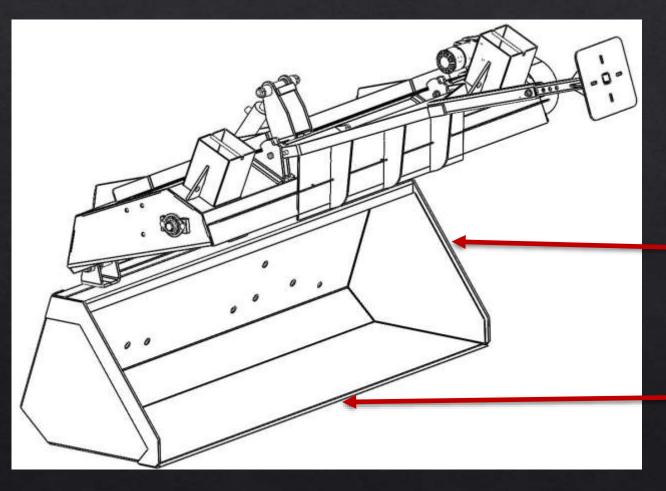

### Bucket Specifications

Bucket Capacity: 0.49 cubic yards

- Reinforced edges 3/8 inch Grade 50

# Cutting Edge allows for digging into sand