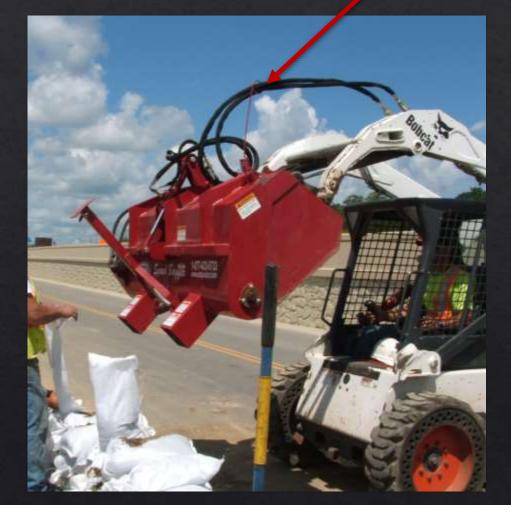

# HOSE SAFETY

- All hydraulic hoses are Cordura protected.
- Hoses have an operating pressure of 3,000 psi
- Hoses have a burst pressure of 12,000 psi.
- The spring hose unit ensures that the hydraulic line will not get pinched.
- The spring hose unit keeps the hoses out of the dirt