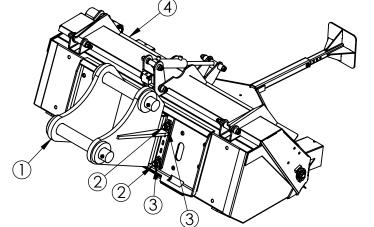

| ITEM NO. | PART NUMBER | DESCRIPTION                                        | QTY. |
|----------|-------------|----------------------------------------------------|------|
| 1        | CAT-01-0102 | CAT 320 MOUNT WITH PINS ON SMALL LINKAGE BRACKET   | 1    |
| 2        | FA15465     | 1"-8 x 3" GRADE 8 YELLOW ZINC HEX CAP SCREW        | 4    |
| 3        | FA0166995   | 1"-8 GRADE F ZINC FINISH STEEL FLANGE TOP LOCK NUT | 4    |
| 4        | SB-01-0010  | ASSEMBLY                                           | 1    |