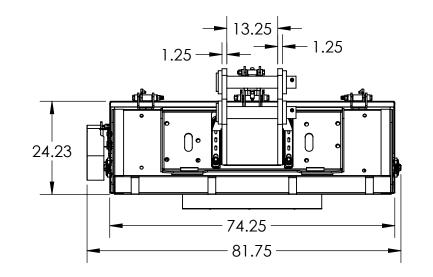

NEXT ASSY

|             |         | UNLESS OTHERWISE SPECIFIED:                                                                                                  |                   | NAME | DATE                                    | EZ SDOT UD                                       |                                         |   |
|-------------|---------|------------------------------------------------------------------------------------------------------------------------------|-------------------|------|-----------------------------------------|--------------------------------------------------|-----------------------------------------|---|
|             |         | DIMENSIONS ARE IN INCHES<br>TOLERANCES:<br>FRACTIONAL±<br>ANGULAR: MACH± BEND±<br>TWO PLACE DECIMAL±<br>THREE PLACE DECIMAL± | DRAWN BEVAN 9/22/ |      | 9/22/2021                               | EZ-SPOT-UR                                       |                                         |   |
|             |         |                                                                                                                              | CHECKED           |      |                                         | TITLE:<br>CAT 320-C MOUNT ON THE<br>SPEED BAGGER |                                         |   |
|             |         |                                                                                                                              | ENG APPR.         |      |                                         |                                                  |                                         |   |
|             |         |                                                                                                                              | MFG APPR.         |      |                                         |                                                  |                                         |   |
|             |         | INTERPRET GEOMETRIC                                                                                                          | Q.A.              |      |                                         | JI LLD DAGGER                                    |                                         |   |
|             |         | TOLERANCING PER:                                                                                                             | COMMENTS:         |      |                                         |                                                  |                                         |   |
|             |         | MATERIAL                                                                                                                     |                   |      |                                         | SIZE                                             | DWG. NO. RE<br>CAT-01-0364-A - CAT 320C |   |
| Υ           | USED ON | FINISH                                                                                                                       |                   |      |                                         | A MOUNT ON THE SPEED BAGGER                      |                                         | R |
| APPLICATION |         | DO NOT SCALE DRAWING                                                                                                         |                   |      | SCALE: 1:25 WEIGHT: 1217.50 LBS SHEET 1 |                                                  | eet 1 of 1                              |   |
| 4           |         | 3                                                                                                                            |                   |      | 2                                       |                                                  | 1                                       |   |