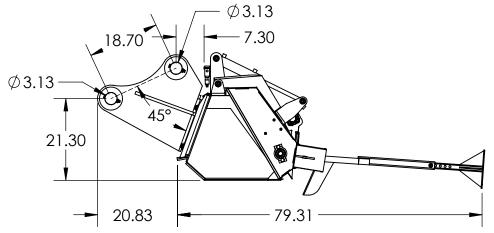

NEXT ASSY

|             |         | UNLESS OTHERWISE SPECIFIED:                                                                                                  |                   | NAME | DATE                                    | EZ SDOT UD                                       |                                         |   |
|-------------|---------|------------------------------------------------------------------------------------------------------------------------------|-------------------|------|-----------------------------------------|--------------------------------------------------|-----------------------------------------|---|
|             |         | DIMENSIONS ARE IN INCHES<br>TOLERANCES:<br>FRACTIONAL±<br>ANGULAR: MACH± BEND±<br>TWO PLACE DECIMAL±<br>THREE PLACE DECIMAL± | DRAWN BEVAN 9/22/ |      | 9/22/2021                               | EZ-SPOT-UR                                       |                                         |   |
|             |         |                                                                                                                              | CHECKED           |      |                                         | TITLE:<br>CAT 320-C MOUNT ON THE<br>SPEED BAGGER |                                         |   |
|             |         |                                                                                                                              | ENG APPR.         |      |                                         |                                                  |                                         |   |
|             |         |                                                                                                                              | MFG APPR.         |      |                                         |                                                  |                                         |   |
|             |         | INTERPRET GEOMETRIC                                                                                                          | Q.A.              |      |                                         | JI LLD DAGGER                                    |                                         |   |
|             |         | TOLERANCING PER:                                                                                                             | COMMENTS:         |      |                                         |                                                  |                                         |   |
|             |         | MATERIAL                                                                                                                     |                   |      |                                         | SIZE                                             | DWG. NO. RE<br>CAT-01-0364-A - CAT 320C |   |
| Υ           | USED ON | FINISH                                                                                                                       |                   |      |                                         | A MOUNT ON THE SPEED BAGGER                      |                                         | R |
| APPLICATION |         | DO NOT SCALE DRAWING                                                                                                         |                   |      | SCALE: 1:25 WEIGHT: 1217.50 LBS SHEET 1 |                                                  | eet 1 of 1                              |   |
| 4           |         | 3                                                                                                                            |                   |      | 2                                       |                                                  | 1                                       |   |