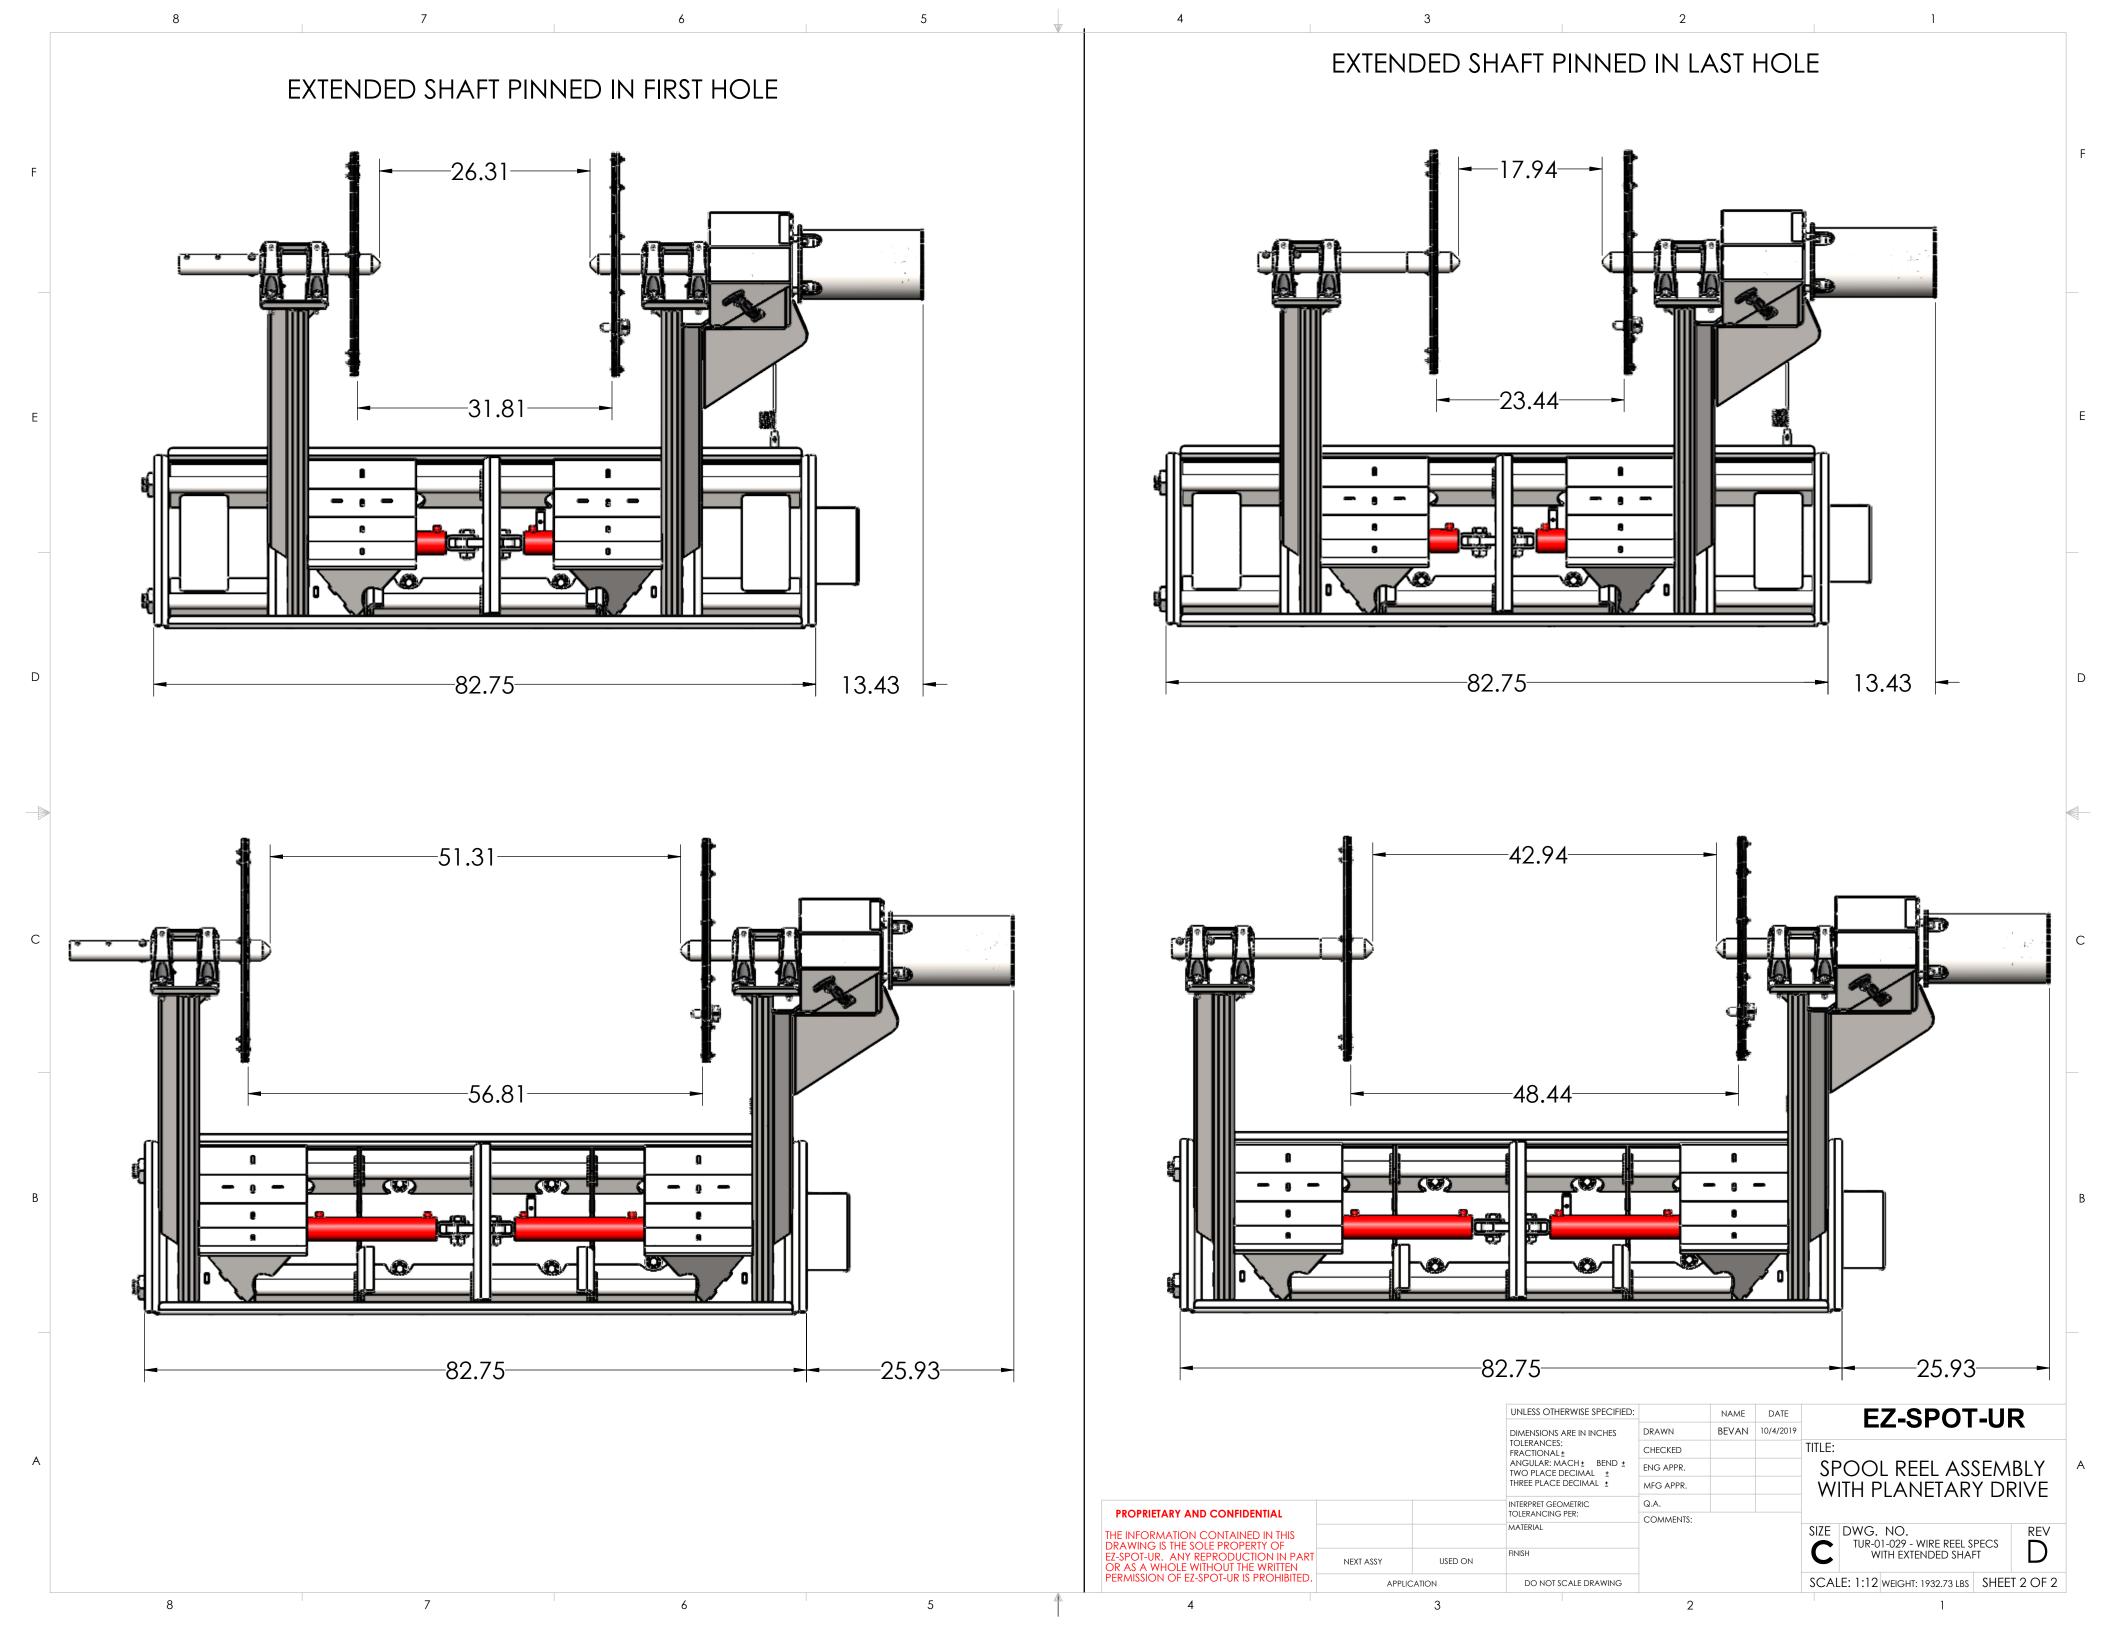

DESCRIPTION

DATE

UPDATED TORQUE & RPM FOR PARKER MOTOR (TORQUE WAS 37,908 IN-LBS & 10 RPM)

CHANGED BACK TORQUE & RPM FOR CHARYLNN MOTOR (TORQUE WAS 40,836 IN-LBS & 29 RPM)

UPDATED MOTOR FROM CHARLYNN PS-104-1035-006 TO PARKER DFPTG0475MS050BBBC. TORQUE CHANGED FROM 37,908 IN-LBS TO 72,280 IN-LBS. SPEED CHANGED FROM 10 RPM TO 61 RPM.

CHANGED BACK TO CHARLYNN MOTOR. RECALCULATED SPEED AND TORQUE AT 40 GPM AND 3000 PSI. INSTEAD OF 23 GPM AND 7/21/2021 3000 PSI. BEVAN BEVAN BEVAN

|  |                                                                                                                                                                                                                |             |         | UNLESS OTHERWISE SPECIFIED:                |           | NAME  | DATE      |                                                                     | EZ-SPOT-UR                                |
|--|----------------------------------------------------------------------------------------------------------------------------------------------------------------------------------------------------------------|-------------|---------|--------------------------------------------|-----------|-------|-----------|---------------------------------------------------------------------|-------------------------------------------|
|  |                                                                                                                                                                                                                |             |         | DIMENSIONS ARE IN INCHES                   | DRAWN     | BEVAN | 10/4/2019 |                                                                     | LZ-01 01-01                               |
|  |                                                                                                                                                                                                                |             |         | TOLERANCES:<br>FRACTIONAL ±                | CHECKED   |       |           | TITLE:                                                              |                                           |
|  |                                                                                                                                                                                                                |             |         | ANGULAR: MACH ± BEND ± TWO PLACE DECIMAL ± | ENG APPR. |       |           | SPOOL REEL ASSEMBLY WITH PLANETARY DRIVE                            | POOL REEL ASSEMBLY                        |
|  |                                                                                                                                                                                                                |             |         | THREE PLACE DECIMAL ±                      | MFG APPR. |       |           |                                                                     |                                           |
|  | PROPRIETARY AND CONFIDENTIAL  THE INFORMATION CONTAINED IN THIS DRAWING IS THE SOLE PROPERTY OF EZ-SPOT-UR. ANY REPRODUCTION IN PART OR AS A WHOLE WITHOUT THE WRITTEN PERMISSION OF EZ-SPOT-UR IS PROHIBITED. |             |         | INTERPRET GEOMETRIC TOLERANCING PER:       | Q.A.      |       |           | VIIIII LA CINCLIA CONTROL                                           |                                           |
|  |                                                                                                                                                                                                                | NEXT ASSY   | USED ON | MATERIAL FINISH                            | COMMENTS: |       | SIZE      | SIZE DWG. NO. TUR-01-029 - WIRE REEL SPECS WITH EXTENDED SHAFT  REV |                                           |
|  |                                                                                                                                                                                                                | APPLICATION |         | DO NOT SCALE DRAWING                       | -         |       |           | SCA                                                                 | LE: 1:15 WEIGHT: 1932.73 LBS SHEET 1 OF 2 |
|  | 1                                                                                                                                                                                                              | 3           |         |                                            | 2         |       |           |                                                                     | 1                                         |

6

7

3