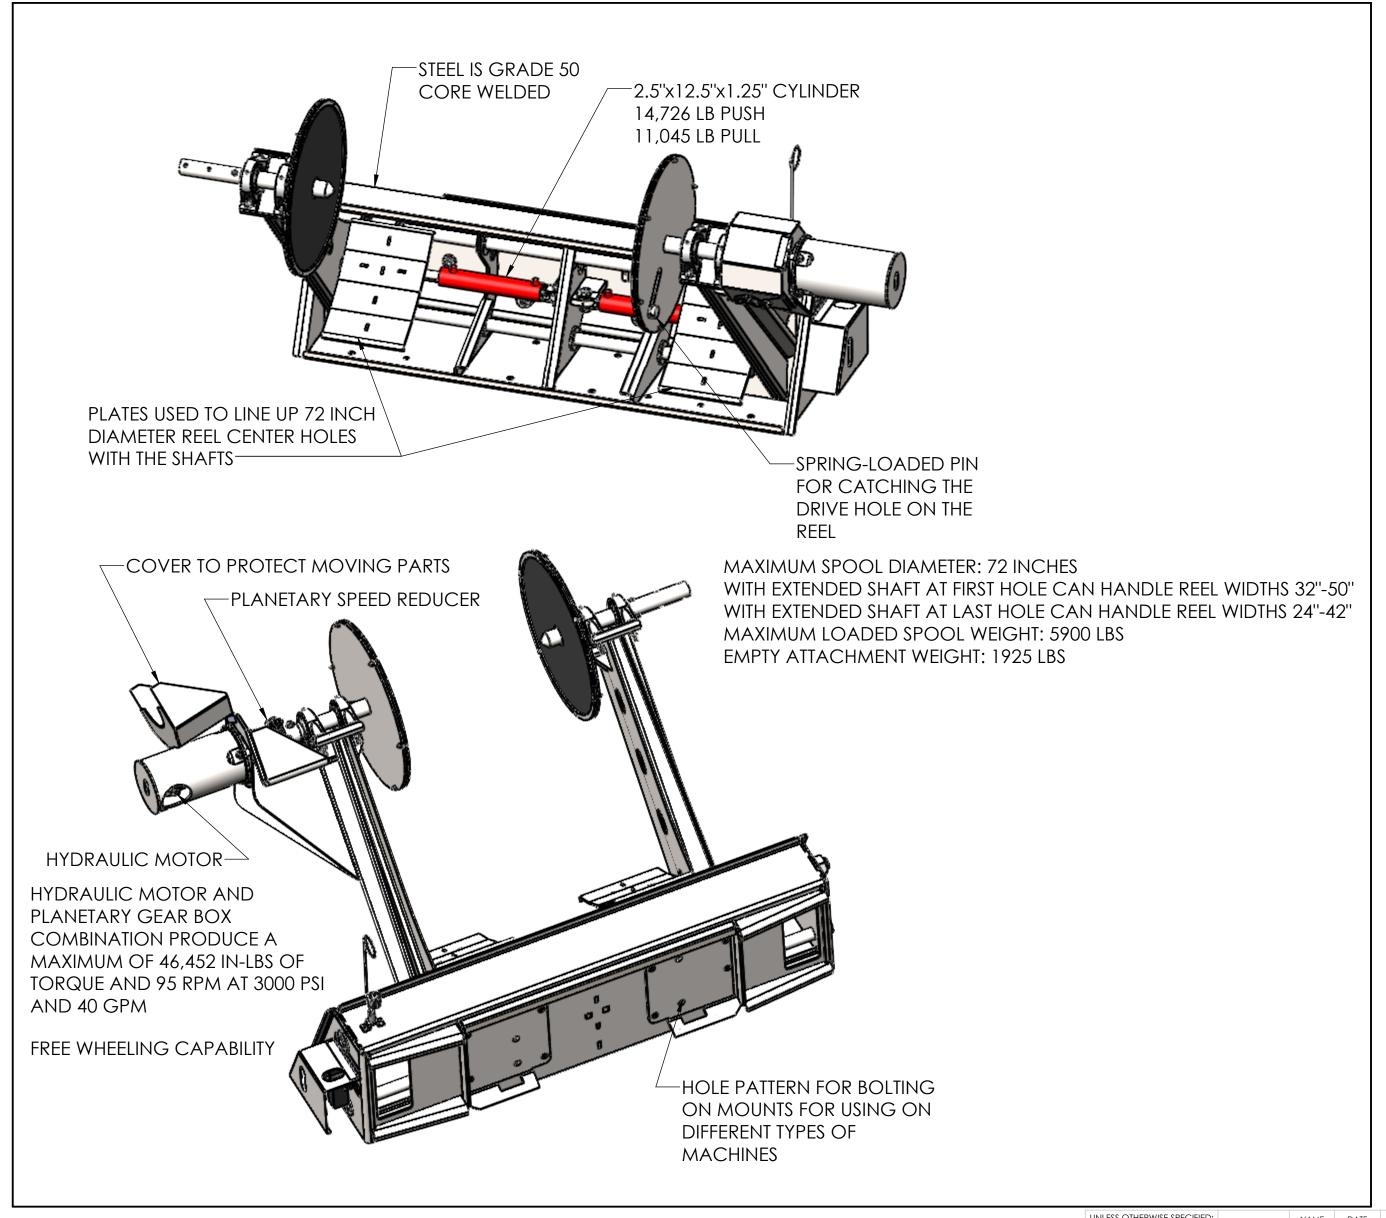

DESCRIPTION

DATE

UPDATED TORQUE & RPM FOR PARKER MOTOR (TORQUE WAS 37,908 IN-LBS & 10 RPM)

CHANGED BACK TORQUE & RPM FOR CHARYLNN MOTOR (TORQUE WAS 40,836 IN-LBS & 29 RPM)

UPDATED MOTOR FROM CHARLYNN PS-104-1035-006 TO PARKER DFPTG0475MS050BBBC. TORQUE CHANGED FROM 37,908 IN-LBS TO 72,280 IN-LBS. SPEED CHANGED FROM 10 RPM TO 61 RPM.

CHANGED BACK TO CHARLYNN MOTOR. RECALCULATED SPEED AND TORQUE AT 40 GPM AND 3000 PSI. INSTEAD OF 23 GPM AND 7/21/2021 3000 PSI. BEVAN BEVAN BEVAN

|  |                                                                                                                                                                                                                |             |         | UNLESS OTHERWISE SPECIFIED:                |           | NAME  | DATE      |                                                                     | EZ-SPOT-UR                                |
|--|----------------------------------------------------------------------------------------------------------------------------------------------------------------------------------------------------------------|-------------|---------|--------------------------------------------|-----------|-------|-----------|---------------------------------------------------------------------|-------------------------------------------|
|  |                                                                                                                                                                                                                |             |         | DIMENSIONS ARE IN INCHES                   | DRAWN     | BEVAN | 10/4/2019 |                                                                     | LZ-01 01-01                               |
|  |                                                                                                                                                                                                                |             |         | TOLERANCES:<br>FRACTIONAL ±                | CHECKED   |       |           | TITLE:                                                              |                                           |
|  |                                                                                                                                                                                                                |             |         | ANGULAR: MACH ± BEND ± TWO PLACE DECIMAL ± | ENG APPR. |       |           | SPOOL REEL ASSEMBLY WITH PLANETARY DRIVE                            | POOL REEL ASSEMBLY                        |
|  |                                                                                                                                                                                                                |             |         | THREE PLACE DECIMAL ±                      | MFG APPR. |       |           |                                                                     |                                           |
|  | PROPRIETARY AND CONFIDENTIAL  THE INFORMATION CONTAINED IN THIS DRAWING IS THE SOLE PROPERTY OF EZ-SPOT-UR. ANY REPRODUCTION IN PART OR AS A WHOLE WITHOUT THE WRITTEN PERMISSION OF EZ-SPOT-UR IS PROHIBITED. |             |         | INTERPRET GEOMETRIC TOLERANCING PER:       | Q.A.      |       |           | VIIIII LA CINCLIA CONTROL                                           |                                           |
|  |                                                                                                                                                                                                                | NEXT ASSY   | USED ON | MATERIAL FINISH                            | COMMENTS: |       | SIZE      | SIZE DWG. NO. TUR-01-029 - WIRE REEL SPECS WITH EXTENDED SHAFT  REV |                                           |
|  |                                                                                                                                                                                                                | APPLICATION |         | DO NOT SCALE DRAWING                       | -         |       |           | SCA                                                                 | LE: 1:15 WEIGHT: 1932.73 LBS SHEET 1 OF 2 |
|  | 1                                                                                                                                                                                                              | 3           |         |                                            | 2         |       |           |                                                                     | 1                                         |

6

7

3