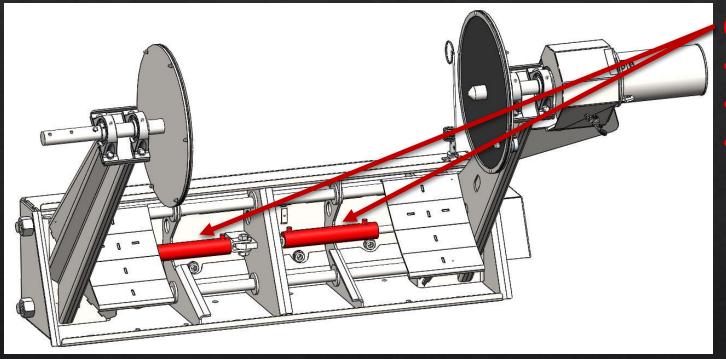

# Clamp Specifications

CLAMP CYLINDERS
2.5"x12.5" CLAMP CYLINDERS
Break out force of 11,045 lbs
Grips wire spools securely