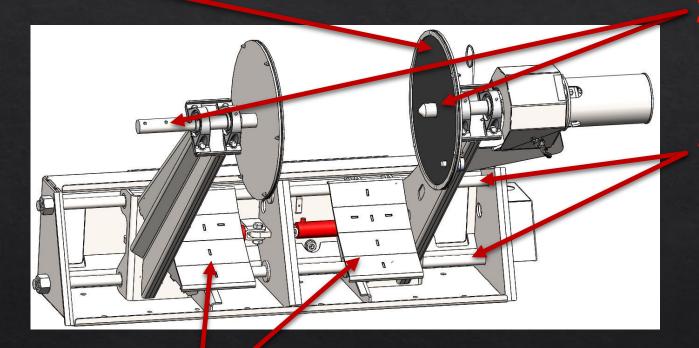

# Clamp Specifications

CLAMP CYLINDERS
2.5"x12.5" CLAMP CYLINDERS
Break out force of 11,045 lbs
Grips wire spools securely

### Rubber Lined Plate to grip ree

### 2.5" 4140 shaft to hold the reel

### 1 7/8" 4140 slider rod

Positioner Plate for lining up reel