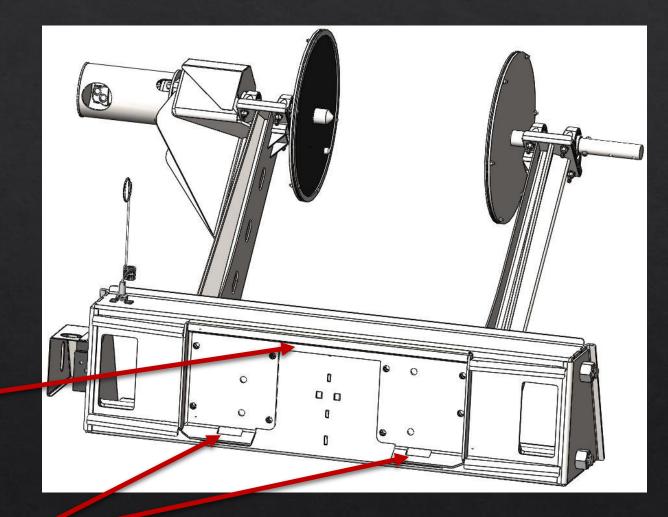

### CONNECTION SAFETY

Quick attach plate has doublers at the pin holes to insure they will not tear out.

Quick attach plate has gusset on top for extra support

#### QUICK ATTACH GUSSET-

DOUBLERS -