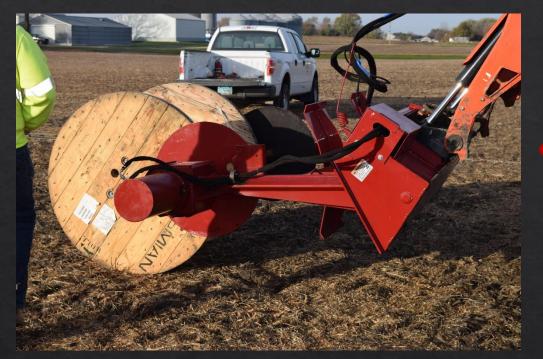

### CONNECTION SAFETY

Quick attach plate has doublers at the pin holes to insure they will not tear out.

Quick attach plate has gusset on top for extra support

#### QUICK ATTACH GUSSET-

DOUBLERS -