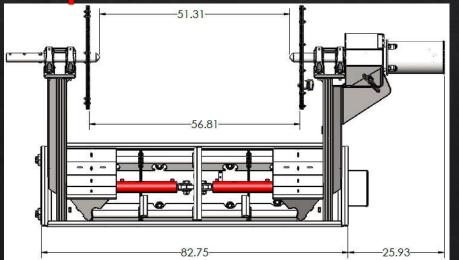

s have pictorial and written caution decals



#### SPRING HOSE MOUNT



### HOSE SAFETY

#### •All hydraulic hoses are **Cordura** protected.

 Hoses have an operating pressure of 3,000psi

•Hoses have a burst pressure of 12,000psi.

•The spring hose unit insures that the hydraulic line will not get pinched.

•The spring hose unit keeps the hoses out of the dirt

### CONNECTION SAFETY

Quick attach plate has doublers at the pin holes to insure they will not tear out.

Quick attach plate has gusset on top for extra support

#### QUICK ATTACH GUSSET-



DOUBLERS -

# Clamp Specifications



CLAMP CYLINDERS
2.5"x12.5" CLAMP CYLINDERS
Break out force of 11,045 lbs
Grips wire spools securely

# **Dimensions for Wire Reel with shaft pinned in last hole**



### For spools 32 to 50 inches wide



# Dimensions for Wire Reel with shaft pinned in first hole







# PLANETARY DRIVE



Planetary Drive
Torque: 30,000 in lbs
5.2:1 Reduction Ratio
Motor
Torque: 5,730 in lbs
Displacement 18.7 in<sup>3</sup>/r
Motor and Planetary Drive Combined
Torque: 37,908 in lbs

### Rubber Lined Plate to grip ree



### 2.5" 4140 shaft to hold the reel

### 1 7/8" 4140 slider rod

Positioner Plate for lining up reel





### •Safely spool and unspool wire

### One man operational



### Raise to any height



### Simple to load



# Product Specifications

- Universal Quick Tach mounting system.
- 1,925 lbs. attachment empty weight.
- Can be adapted to all types of machines (backhoes, telehandlers, and excavators.)
- Maximum spool diameter:72 inches
- Maximum loaded spool weight: 5,900 lbs
- Spring l