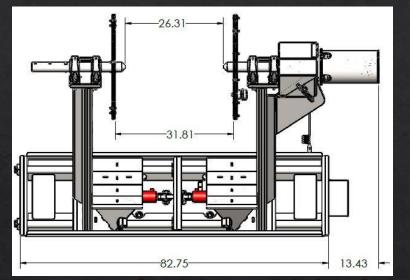

# **Dimensions for Wire Reel with shaft pinned in last hole**

### For spools 32 to 50 inches wide