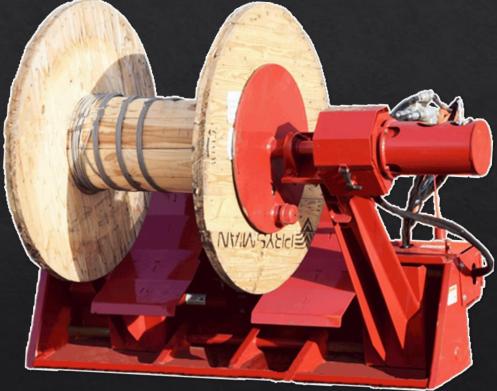

# WIRE REEL EZ-WR01

# Product Specifications

- Universal Quick Tach mounting system.
- 1,925 lbs. attachment empty weight.
- Can be adapted to all types of machines (backhoes, telehandlers, and excavators.)
- Maximum spool diameter:72 inches
- Maximum loaded spool weight: 5,900 lbs
- Spring loaded pin for catching the drive hole on the reel.

# Product Specifications

Free Wheeling Capability

- 3/4 inch Flush Face Coupling
- Spring Hose Mount included
- Composed of Grade 50 or higher steel
- Core welded