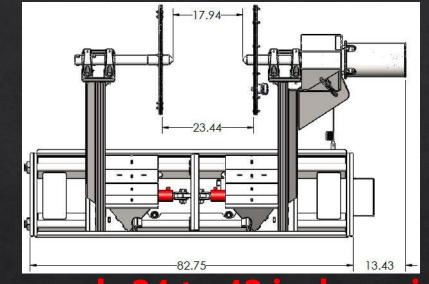

# **Dimensions for Wire Reel with shaft pinned in last hole**

### For spools 32 to 50 inches wide