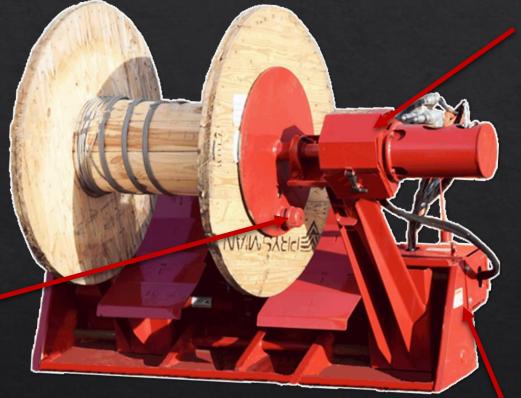

#### SPRING HOSE MOUNT

### HOSE SAFETY

#### •All hydraulic hoses are **Cordura** protected.

 Hoses have an operating pressure of 3,000psi

•Hoses have a burst pressure of 12,000psi.

•The spring hose unit insures that the hydraulic line will not get pinched.

•The spring hose unit keeps the hoses out of the dirt

### CONNECTION SAFETY

Quick attach plate has doublers at the pin holes to insure they will not tear out.

Quick attach plate has gusset on top for extra support

#### QUICK ATTACH GUSSET-

DOUBLERS -