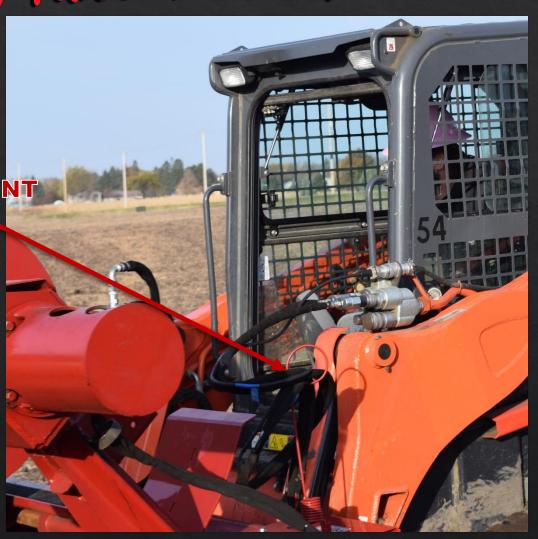

#### SPRING HOSE MOUNT

### HOSE SAFETY

#### •All hydraulic hoses are **Cordura** protected.

 Hoses have an operating pressure of 3,000psi

•Hoses have a burst pressure of 12,000psi.

•The spring hose unit insures that the hydraulic line will not get pinched.

•The spring hose unit keeps the hoses out of the dirt