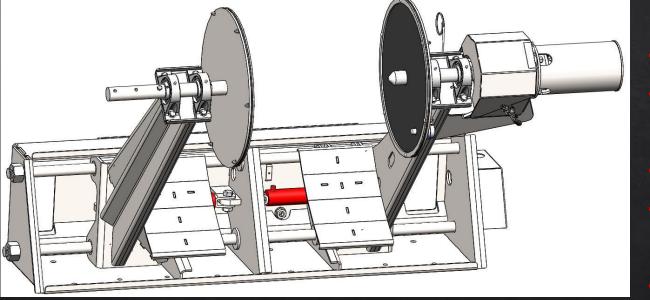

# Clamp Specifications

CLAMP CYLINDERS
2.5"x12.5" CLAMP CYLINDERS
Break out force of 11,045 lbs
Grips wire spools securely

### Rubber Lined Plate to grip ree

### 2.5" 4140 shaft to hold the reel

### 1 7/8" 4140 slider rod

Positioner Plate for lining up reel