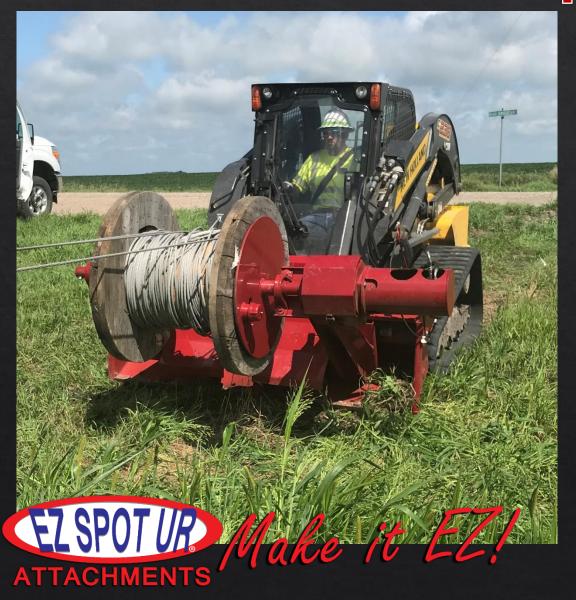

### •Safely spool and unspool wire

### One man operational

### Raise to any height

### Simple to load

# Product Specifications

- Universal Quick Tach mounting system.
- 1,925 lbs. attachment empty weight.
- Can be adapted to all types of machines (backhoes, telehandlers, and excavators.)
- Maximum spool diameter:72 inches
- Maximum loaded spool weight: 5,900 lbs
- Spring loaded pin for catching the drive hole on the reel.