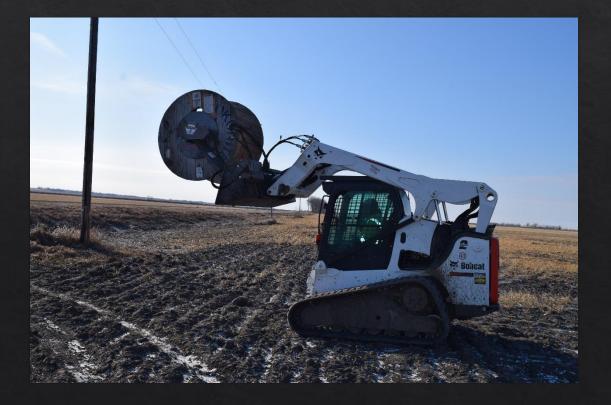

# Product Specifications

- Universal Quick Tach mounting system.
- 1,925 lbs. attachment empty weight.
- Can be adapted to all types of machines (backhoes, telehandlers, and excavators.)
- Maximum spool diameter:72 inches
- Maximum loaded spool weight: 5,900 lbs
- Spring loaded pin for catching the drive hole on the reel.

# Product Specifications

Free Wheeling Capability

- 3/4 inch Flush Face Coupling
- Spring Hose Mount included
- Composed of Grade 50 or higher steel
- Core welded