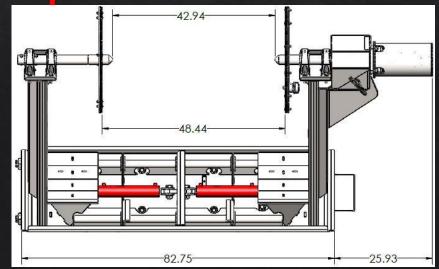

UNT



### HOSE SAFETY

#### •All hydraulic hoses are **Cordura** protected.

 Hoses have an operating pressure of 3,000psi

•Hoses have a burst pressure of 12,000psi.

•The spring hose unit insures that the hydraulic line will not get pinched.

•The spring hose unit keeps the hoses out of the dirt

### CONNECTION SAFETY

Quick attach plate has doublers at the pin holes to insure they will not tear out.

Quick attach plate has gusset on top for extra support

#### QUICK ATTACH GUSSET-



DOUBLERS -

# Clamp Specifications



CLAMP CYLINDERS
2.5"x12.5" CLAMP CYLINDERS
Break out force of 11,045 lbs
Grips wire spools securely

# **Dimensions for Wire Reel with shaft pinned in last hole**



### For spools 32 to 50 inches wide



# Dimensions for Wire Reel with shaft pinned in first hole







# PLANETARY DRIVE



Planetary Drive
Torque: 30,000 in lbs
5.2:1 Reduction Ratio
Motor
Torque: 5,730 in lbs
Displacement 18.7 in<sup>3</sup>/r
Motor and Planetary Drive Combined
Torque: 37,908 in lbs

### Rubber Lined Plate to grip ree



### 2.5" 4140 shaft to hold the reel

### 1 7/8" 4140 slider rod

Positioner Plate for lining up reel





### •Safely spool and unspool wire

### One man operational



### Raise to any height



### Simple to load



# Product Specifications

- Universal Quick Tach mounting system.
- 1,925 lbs. attachment empty weight.
- Can be adapted to all types of machines (backhoes, telehandlers, and excavators.)
- Maximum spool diameter:72 inches
- Maximum loaded spool weight: 5,900 lbs
- Spring loaded pin for catching the drive hole on the reel.



# Product Sp