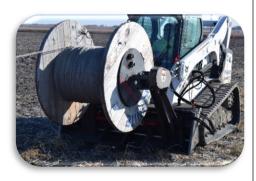

## **Product Description and Applications**

The EZ Spot UR Wire Reel is ideal for construction sites, farms, ranches, and setting up power lines. The design allows for easy one man operation for spooling and unspooling large amounts of wire in minutes. Loading and unloading of spools in safe and easy.