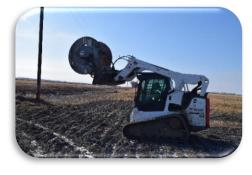

## **Product Description and Applications**

The EZ Spot UR Wire Reel is ideal for construction sites, farms, ranches, and setting up power lines. The design allows for easy one man operation for spooling and unspooling large amounts of wire in minutes. Loading and unloading of spools in safe and easy.