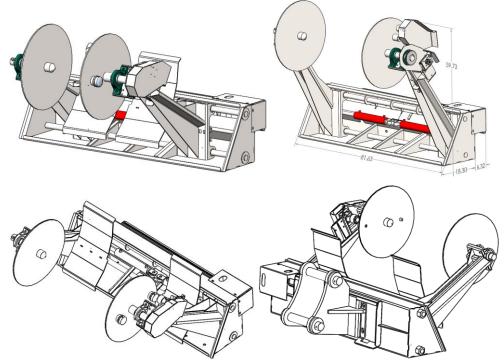

## EZ-WR01 WIRE REEL

## **Equipment Specification**

- Set up for machines that are equipped with the Universal Quick Tach mounting system.
- Composed of Grade 50 or higher steel and core welded.
- 1,825 lbs. attachment empty weight.
- Motor and planetary total torque output is 3,529 lbs.
- Maximum spool diameter:72 inches
- Maximum spool width: 48 inches
- Minimum spool width: 30 inches
- Maximum loaded spool weight: 5,900
- Can be adapted to all types of machines (backhoes, telehandlers, and excavators.)
- Two 2.5"x12.5" cylinder on each arm for clamping on the reel.
- Spring loaded pin for catching the drive hole on the reel.

## **Product Description and Applications**

The EZ Spot UR Wire Reel is ideal for construction sites, farms, ranches, and setting up power lines. The design allows for easy one man operation for spooling and unspooling large amounts of wire in minutes. Loading and unloading of spools in safe and easy.