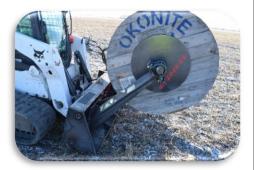

## **Equipment Specification**

- Set up for machines that are equipped with the Universal Quick Tach mounting system.
- Composed of Grade 50 or higher steel and core welded.
- 1,825 lbs. attachment empty weight.
- Motor and planetary total torque output is 3,529 lbs.
- Maximum spool diameter:72 inches
- Maximum spool width: 48 inches
- Minimum spool width: 30 inches
- Maximum loaded spool weight: 5,900
- Can be adapted to all types of machines (backhoes, telehandlers, and excavators.)
- Two 2.5"x12.5" cylinder on each arm for clamping on the reel.
- Spring loaded pin for catching the drive hole on the reel.