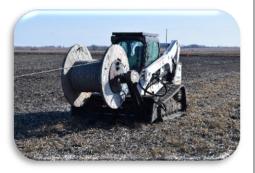

## **Product Description and Applications**

The EZ Spot UR Wire Reel is ideal for construction sites, farms, ranches, and setting up power lines. The design allows for easy one man operation for spooling and unspooling large amounts of wire in minutes. Loading and unloading of spools in safe and easy.