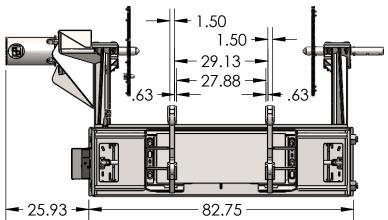

DO NOT SCALE DRAWING

JOHN DEERE 544 MOUNT WITH THE WIRE REEL

SIZE DWG. NO.

JD-01-0253 - 544 MOUNT
WITH THE WIRE REEL

SCALE: 1:30 WEIGHT: 2413.16 LBS SHEET 1 OF 1

PROPRIETARY AND CONFIDENTIAL

THE INFORMATION CONTAINED IN THIS
DRAWING IS THE SOLE PROPERTY OF