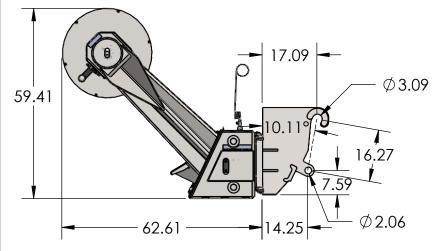

DO NOT SCALE DRAWING

JOHN DEERE 544 MOUNT WITH THE WIRE REEL

SIZE DWG. NO.

JD-01-0253 - 544 MOUNT
WITH THE WIRE REEL

SCALE: 1:30 WEIGHT: 2413.16 LBS SHEET 1 OF 1

PROPRIETARY AND CONFIDENTIAL

THE INFORMATION CONTAINED IN THIS
DRAWING IS THE SOLE PROPERTY OF