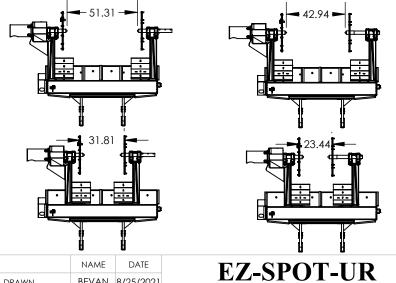

| UNLESS OTHERWISE SPECIFIED:               |           | NAME  | DATE      |
|-------------------------------------------|-----------|-------|-----------|
| DIMENSIONS ARE IN INCHES                  | DRAWN     | BEVAN | 8/25/2021 |
| TOLERANCES:<br>FRACTIONAL ±               | CHECKED   |       |           |
| ANGULAR: MACH± BEND ± TWO PLACE DECIMAL + | ENG APPR. |       |           |
| THREE PLACE DECIMAL ±                     | MFG APPR. |       |           |
| INTERPRET GEOMETRIC                       | Q.A.      |       |           |
| TOLERANCING PER:                          | COMMENTS: |       |           |
| MATERIAL                                  |           |       |           |
| FINISH                                    |           |       |           |