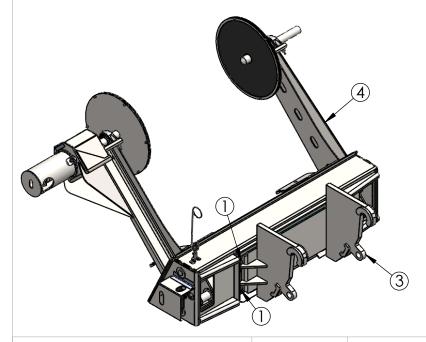

| ITEM NO. | PART NUMBER | DESCRIPTION                                        | QTY. |
|----------|-------------|----------------------------------------------------|------|
| 1        | FA15465     | 1"-8 x 3" GRADE 8 YELLOW ZINC HEX CAP SCREW        | 4    |
| 2        | FA0166995   | 1"-8 GRADE F ZINC FINISH STEEL FLANGE TOP LOCK NUT | 4    |
| 3        | JD-01-0130  | JOHN DEERE 544 MOUNT ON BUMP OUT PLATE             | 1    |
| 4        | TUR-01-029  | SPOOL REEL ASSEMBLY WITH PLANETARY DRIVE           | 1    |

DRAWING IS THE SOLE PROPERTY OF EZ-SPOT-UR. ANY REPRODUCTION IN PART OR AS A WHOLE WITHOUT THE WRITTEN PERMISSION OF EZ-SPOT-UR IS PROHIBITED.

4 3

APPLICATION

**USED ON** 

NEXT ASSY

1

2

1