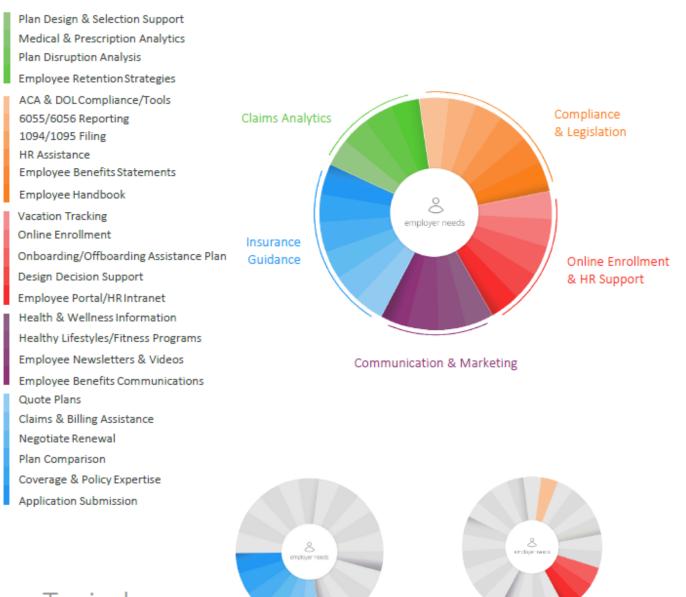

## Typical Services

Break away from the mold of the traditional broker. The average broker meets your basic needs when it comes to claims, plans and renewal negotiation. What about open enrollment? New legislation? Department of Labor (DOL) compliance? From Technology Companies New tech giants can be focused on curing the