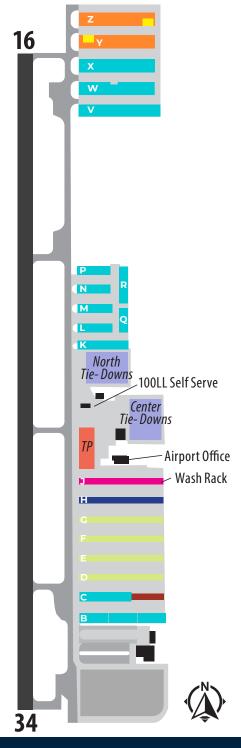

## **Hangar Rental Rates**

| SPACE TYPE                                                                                                               | MONTHLY<br>RENT                 |
|--------------------------------------------------------------------------------------------------------------------------|---------------------------------|
| <b>Open D,E,F,G</b> (68) w40xd31xh10                                                                                     | \$291.13                        |
| <b>Twin Open C</b> (6) w42xd35xh12                                                                                       | \$344.16                        |
| Enclosed J (Canvas Door)<br>(14) w40xd31xh10                                                                             | \$514.55                        |
| Enclosed H (Metal Door)<br>(17) w40xd31xh10                                                                              | \$546.15                        |
| Enclosed Y,Z (Metal Door)<br>(38) w41.5xd37.5xh13                                                                        | \$633.03                        |
| Enclosed Y,Z (Metal Door) (2) w41.5xd37.5xh13 with extra 200 sqft storage                                                | \$810.19                        |
| Tie-downs (140)                                                                                                          | \$109.45                        |
| Private Condominiums                                                                                                     | _                               |
| <b>Storage</b><br>418,618,40,50,60,70,80,300<br>192 sqft w16xd12                                                         | \$190.70                        |
| Storage Z WEST   185 sqft<br>w10xd18.5xh13                                                                               | \$169.26                        |
| Storage Z EAST   298 sqft<br>w17xd17.5xh13                                                                               | \$204.24                        |
|                                                                                                                          |                                 |
| Storage Y, Z WEST   380 sqft<br>w20xd19xh13                                                                              | \$255.02                        |
| Storage Y, Z WEST   380 sqft                                                                                             | \$255.02<br>\$92.53             |
| Storage Y, Z WEST   380 sqft<br>w20xd19xh13<br>Vehicle Storage                                                           |                                 |
| Storage Y, Z WEST   380 sqft<br>w20xd19xh13<br>Vehicle Storage                                                           | \$92.53                         |
| Storage Y, Z WEST   380 sqft<br>w20xd19xh13<br>Vehicle Storage<br>Month to Month                                         | \$92.53                         |
| Storage Y, Z WEST   380 sqft<br>w20xd19xh13<br>Vehicle Storage<br>Month to Month  Daily Transient Parking<br>(Overnight) | \$92.53<br><b>FEE</b><br>\$5.00 |