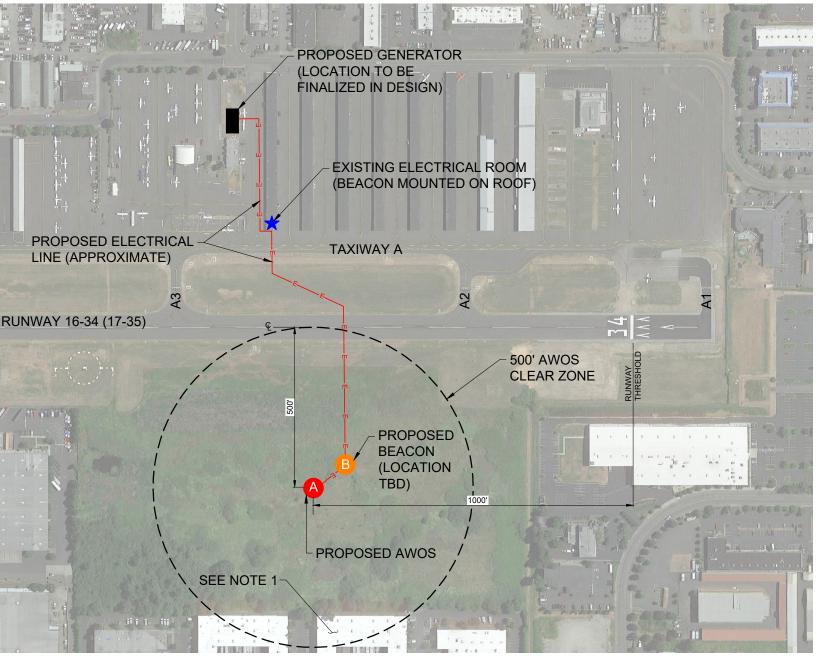

# **EXHIBIT 1**

### **LEGEND**

PROPOSED ELECTRICAL LINE

PROPOSED AWOS

PROPOSED BEACON **EXISTING BEACON** 

PROPOSED GENERATOR

### NOTES:

BUILDINGS ARE WITHIN 500' AWOS CLEAR ZONE WHEN AWOS IS SITED 500' FROM RUNWAY CENTERLINE, MINIMUM PER SITING CRITERIA FOR AUTOMATED WEATHER OBSERVATION SYSTEMS, ORDER JO 6560.20C DATED 09/06/2017.

**PLAN** SCALE: 1" = 150'

> THIS PLAN SHEET IS INTENDED TO BE VIEWED IN COLOR. THE FOLLOWING COLORS SHOULD BE DISTINGUISHABLE WHEN PRINTED CORRECTLY:

> > PROJECT NO: