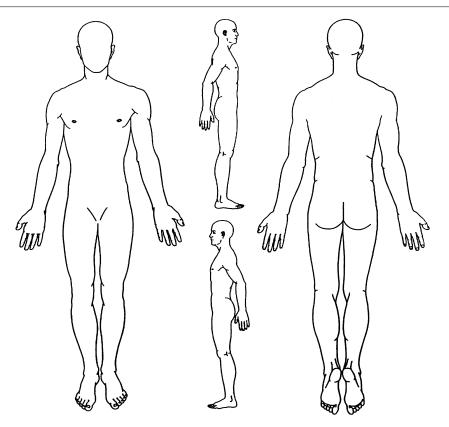

## Pain Diagram

| Name : | Date: |  |
|--------|-------|--|

Draw the location of your pain on the figures below using the following symbols:

| Ache                                   | Burning | Numbness | Pins and Needles                                            | Stabbing | Other |
|----------------------------------------|---------|----------|-------------------------------------------------------------|----------|-------|
| \\\\\\\\\\\\\\\\\\\\\\\\\\\\\\\\\\\\\\ | ====    | 000000   | $\bullet$ $\bullet$ $\bullet$ $\bullet$ $\bullet$ $\bullet$ | ///////  | XXXXX |
| \\\\\\\\\\\\\\\\\\\\\\\\\\\\\\\\\\\\\\ | ====    | 0000     | • • • •                                                     | /////    | XXX   |