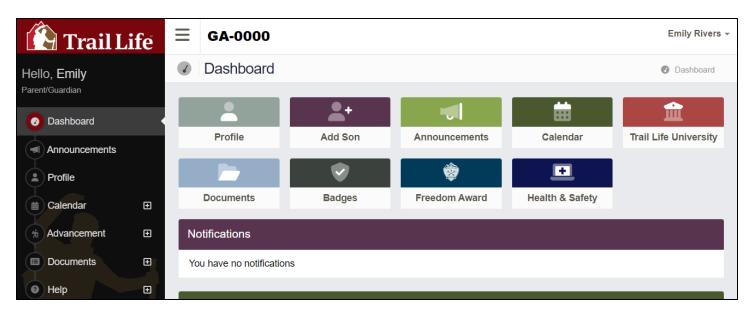

The first page you see after logging in is the Dashboard. The Trail Life Connect Dashboard consists of 5 Parts:

- I. Left Navigation Menu
- 2. Top Navigation Button/Tile Section
- 3. Notifications
- 4. Calendar List
- 5. Troop-specific Member Statistics

## Left and Top Navigation (#I and #2)

The top of the Left Navigation Menu on the main Dashboard will display your first name as well as your current role underneath the welcome message. What you see on the Dashboard, as well as what is available to you in the Left Navigation Menu, will depend on your role.