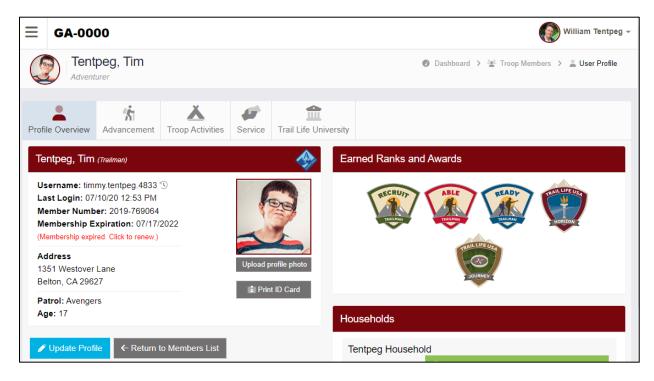

Figure Ic

You can also click your son's name to view his profile, and update the profile if needed. His ID Card can be printed if his membership is current, and any earned ranks and awards will display. *(See Figure Id.)* 

Figure Id

Clicking the Advancement tab of the Trailman's profile will reveal further information regarding his advancement progress. (See Figure Ie.)

| ≡ ga         | -0000            |                       |                               |          | Tammy Tentpeg 🗸            |
|--------------|------------------|-----------------------|-------------------------------|----------|----------------------------|
|              | Tentpeg, Tim     |                       |                               |          | 🕖 Dashboard > 🚢 My Profile |
| Profile Over | view Advancement | X<br>Troop Activities | Service Trail Life University |          |                            |
|              | 12 of 12 items.  |                       |                               |          |                            |
| Program      | m                | Awards T              | ïtle                          | Progress | Completed On               |
|              | ~                |                       |                               |          |                            |
| Naviga       | ators            |                       | Recruit Trailman Rank (2013)  | 100%     | Completed on: 07/22/2019   |
| Naviga       | ators            |                       | Able Trailman Rank            | 100%     | Completed on: 12/13/2018   |
| Naviga       | ators            |                       | Ready Trailman Rank (2013)    | 100%     | Completed on: 07/22/2019   |
| Naviga       | ators            | Ø                     | Trail Skills (2013)           | 100%     | Completed on: 08/22/2019   |
|              |                  |                       | Figure le                     |          |                            |