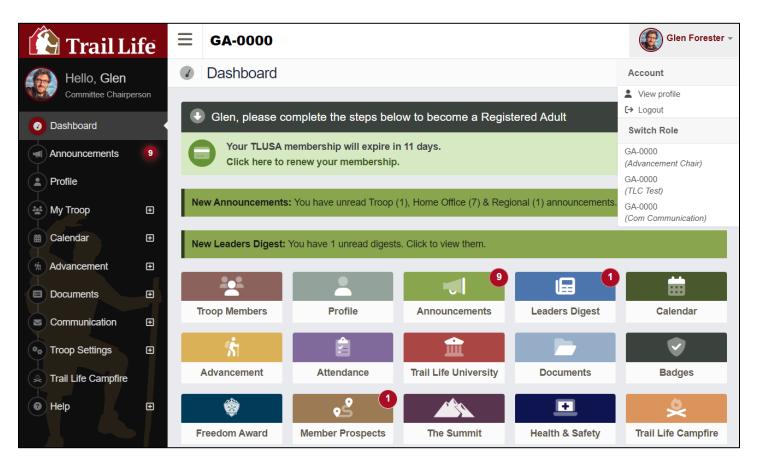

If you become a Registered Adult leader, and have more than one role, you can switch between roles in the upper right corner by clicking the drop-down arrow by your name. Again, your Trail Life Connect experience will depend on what role is currently displaying. (In Figure Ib below, Glen is currently switched into his Role as "Committee Chairperson." His other roles can be selected via the upper-right menu, as needed.)

Figure Ib

\*Many Left Navigation Menu options are similar to items in the Top Navigation Button/Tile Section and will take you to the same location within the site.

• Your <u>Profile</u> contains all the information about you and your Household. The Profile page includes the options for adding sons, a tab for Trail Life University, and tabs for Troop Documents and other Resources. Within your profile, if any of your sons are expired or expiring soon, you can click the red text by their names which results in a portal for completing their membership renewal. *(See Figure Ic.)* 