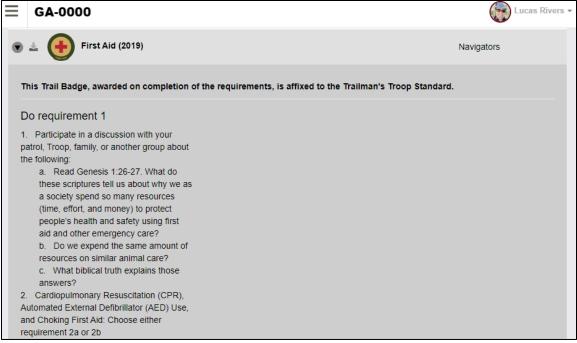

Figure If

- <u>Announcements</u> will be where Troop, Area, Regional, and Home Office announcements will be displayed. Look for the Announcements video in the Help Videos section under the Help menu in Trail Life Connect for more information on how this section works. (See Figure Ia or Figure Ib.)
- <u>Advancement</u> (left side) / <u>Badges</u> (top section) will take you to the Badges & Awards page, which contains information about what is required to earn ranks and trail badges. All badges and awards are displayed. (See Figure Ig.) You can search by the badge or award Title, and can also filter the list by a specific Program. (See Figure Ih.) Expanding the item provides further info, and there are also download links (where applicable) for downloading a PDF version of the requirements. (See Figure Ii.)