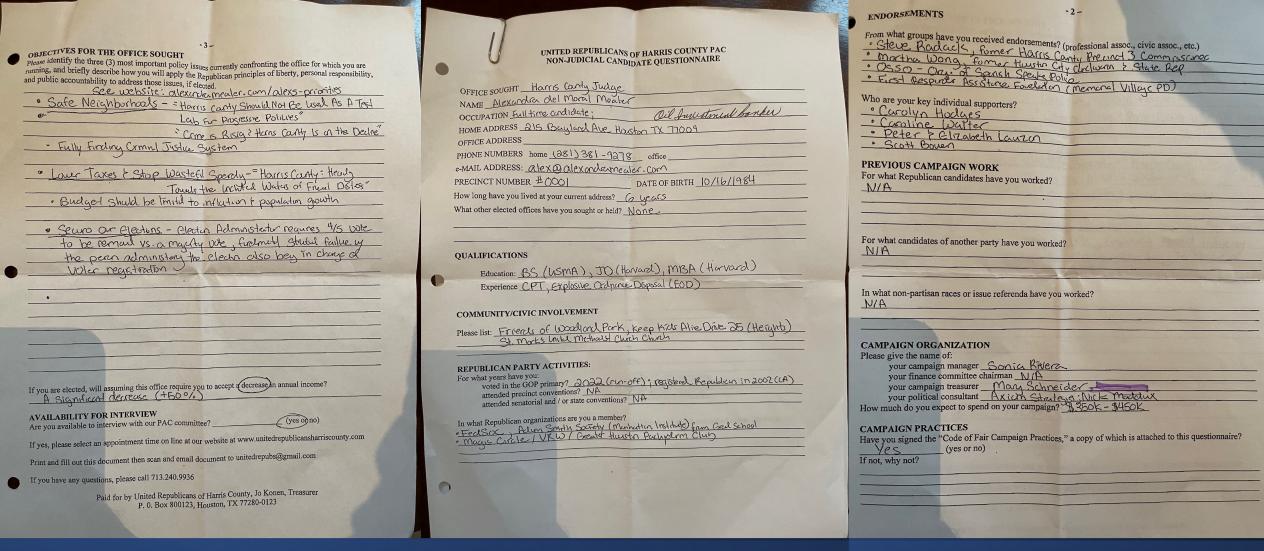

#### In Mealer's own handwriting:

- Community Involvement: Speed Bumps on her street
- Previous Campaign Work: NOT AVAILABLE? The answer is None or name the campaign