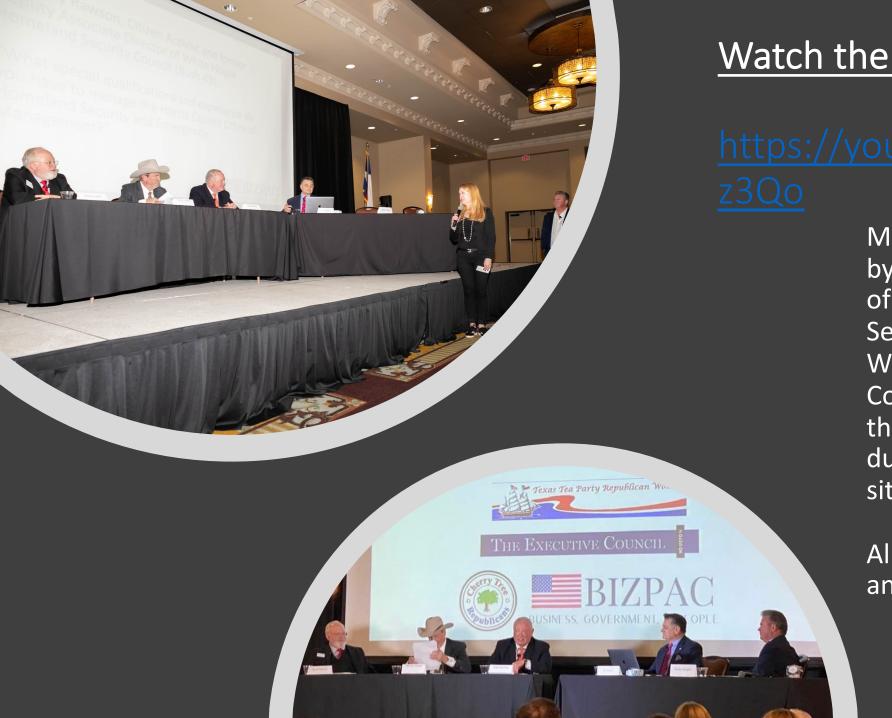

BIZPAC Forum for Harris County Judge Candidates can be seen at: <a href="https://youtu.be/BFILUq-z3Qo">https://youtu.be/BFILUq-z3Qo</a>

### Watch the FORUM HERE:

https://youtu.be/BFILUq-

Mealer refused to be interviewed by the Assistant Deputy Director of the Department of Homeland Security under President George W Bush about the job of Harris County Judge being the liaison to the Dept of Homeland Security during disaster and emergency situations.