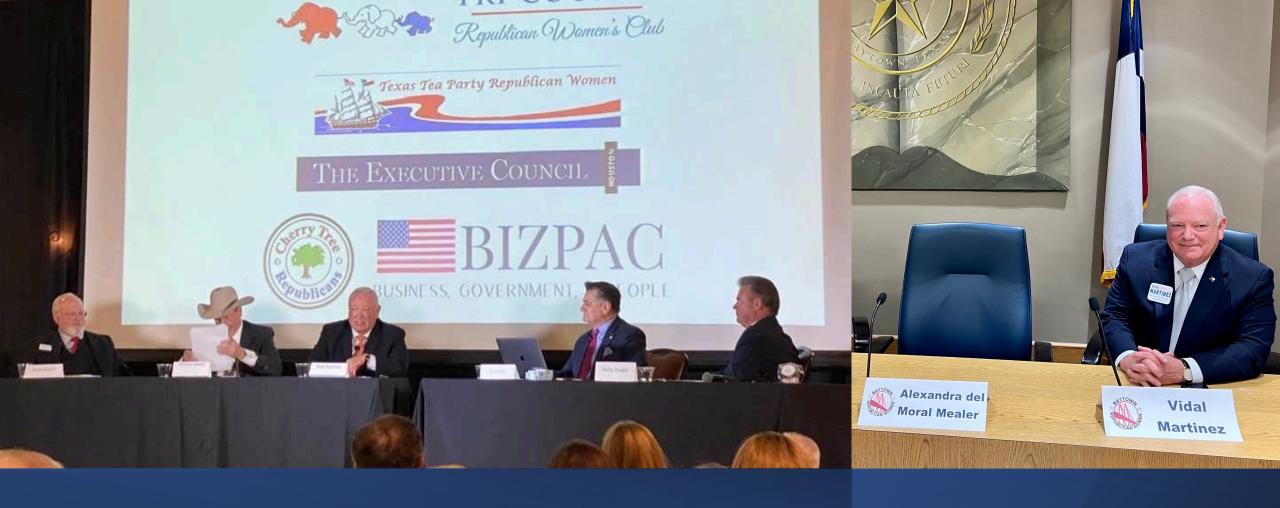

BIZPAC Forum for Harris County Judge Candidates can be seen at: <a href="https://youtu.be/BFILUq-z3Qo">https://youtu.be/BFILUq-z3Qo</a>

### Watch the FORUM HERE:

https://youtu.be/BFILUq-

Mealer refused to be interviewed by the Assistant Deputy Director of the Department of Homeland Security under President George W Bush about the job of Harris County Judge being the liaison to the Dept of Homeland Security during disaster and emergency situations.