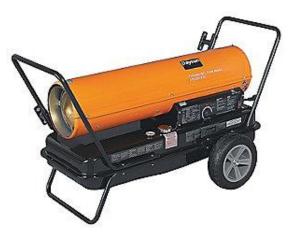

## TEXAS TEMPERATURE CONTROL SERVICES, INC. Diesel Heater

- 210,000 BTU Heat output
- 120V operation
- 13 Gallon Tank Capacity
- Fuel Consumption 1.6 gph
- 5000 sq. ft. heating area
- Built in Thermostat
- On/Off switch
- Fuel Gage
- Power Failure indicator
- Thermal Protection
- Fuel Safety Shutoff