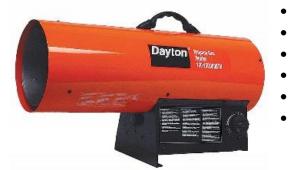

## TEXAS TEMPERATURE CONTROL SERVICES, INC Propane Fired Heater

- 120,000/150,000 BTU Heat Output
- 120V Operator
- Fuel Rate 7 lb/hour
- 3500 sq. ft. heating area
- 15ft hose with regulator
- 100 lb cylinder available