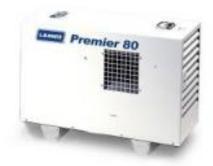

## Texas Temperature Control Services, Inc. Electric over Propane Tent Heaters

170,000 BTU Heat output

80,000 BTU Heat output

- Versatile indoor and outdoor placement of heater
  - Direct-fired for 99.97% fuel efficiency
- High volume of air output for maximum heat distribution
  - Dependable, electronic spark ignition
- Trouble shooting lights help keep heater up and running
  - Quiet operation
  - 20' remote start thermostat standard
- Totally enclosed flame, airflow safety devices and enclosed electronics