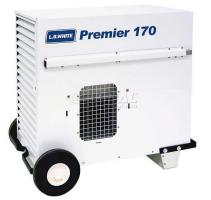

## Texas Temperature Control Services, Inc. Electric over Propane Tent Heaters

170,000 BTU Heat output

80,000 BTU Heat output

- Versatile indoor and outdoor placement of heater
  - Direct-fired for 99.97% fuel efficiency
- High volume of air output for maximum heat distribution
  - Dependable, electronic spark ignition
- Trouble shooting lights help keep heater up and running
  - Quiet operation
  - 20' remote start thermostat standard
- Totally enclosed flame, airflow safety devices and enclosed electronics