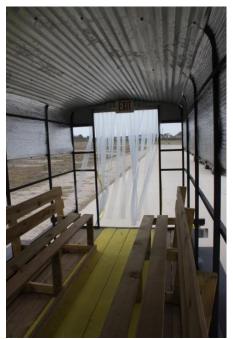

## Texas Temperature Control Services, Inc. "Warm Up Corral"

- Portable 16' to 20' Bumper Pull Lowboy Trailer with non-skid steps and flooring
- Metal insulated roof and front wall
- 2-10' to 14' heavy duty benches
- Inside and outside safety lights
- Exit sign with Battery backup
- 1 stabilizing, leveling jack located on each corner
- Fold down steps with hand rails
- Fire Extinguisher
- Clear, fire retardant sidewalls
- 4 external tie down points
- 2 110V, 12,000 BTU Heat pumps wired with external fused disconnects