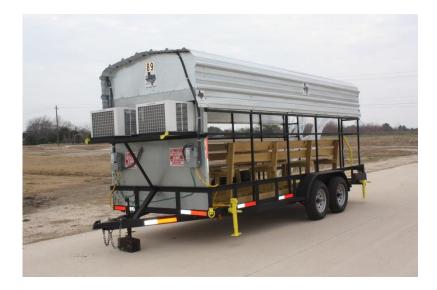

## Texas Temperature Control Services, Inc. "Warm Up Corral"

- Portable 16' to 20' Bumper Pull Lowboy Trailer with non-skid steps and flooring
- Metal insulated roof and front wall
- 2-10' to 14' heavy duty benches
- Inside and outside safety lights
- Exit sign with Battery backup
- 1 stabilizing, leveling jack located on each corner
- Fold down steps with hand rails
- Fire Extinguisher
- Clear, fire retardant sidewalls
- 4 external tie down points
- 2 110V, 12,000 BTU Heat pumps wired with external fused disconnects