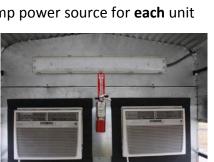

## Texas Temperature Control Services, Inc. "Warm Up Corral"

- Portable 16' to 20' Bumper Pull Lowboy Trailer with non-skid steps and flooring
- Metal insulated roof and front wall
- 2-10' to 14' heavy duty benches
- Inside and outside safety lights
- Exit sign with Battery backup
- 1 stabilizing, leveling jack located on each corner
- Fold down steps with hand rails
- Fire Extinguisher
- Clear, fire retardant sidewalls
- 4 external tie down points
- 2 110V, 12,000 BTU Heat pumps wired with external fused disconnects

(9900 BTU mechanical/3500 BTU electric strip)

- 230V heat pumps available with 480V conversion package upon request
- 2 50' each 10 gauge power cord
- Requires 1 110V, 20 Amp power source for each unit