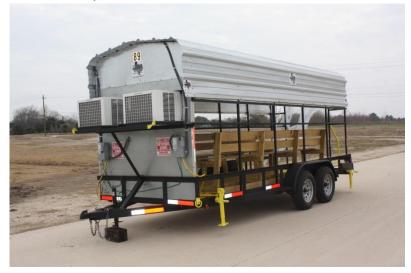

## Texas Temperature Control Services, Inc. A/C "Cool Down Corral"

- Portable 16' to 20' Bumper Pull Lowboy Trailer with non-skid steps and flooring
- Metal insulated roof and front wall
- 2-10' to 14' heavy duty benches
- Inside and outside safety lights
- Exit sign with Battery backup
- 1 stabilizing, leveling jack located on each corner
- Fold down steps with hand rails
- Fire Extinguisher
- Clear, fire retardant sidewalls
- 4 external tie down points
- 2 110V, 15,000btu air conditioners wired with external fused disconnects
- 2 50' each 10 gauge power cord
- 1 110V, 20 Amp power source required for each A/C unit