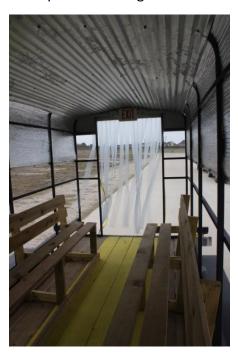

## Texas Temperature Control Services, Inc. A/C "Cool Down Corral"

- Portable 16' to 20' Bumper Pull Lowboy Trailer with non-skid steps and flooring
- Metal insulated roof and front wall
- 2-10' to 14' heavy duty benches
- Inside and outside safety lights
- Exit sign with Battery backup
- 1 stabilizing, leveling jack located on each corner
- Fold down steps with hand rails
- Fire Extinguisher
- Clear, fire retardant sidewalls
- 4 external tie down points
- 2 110V, 15,000btu air conditioners wired with external fused disconnects
- 2 50' each 10 gauge power cord
- 1 110V, 20 Amp power source required for each A/C unit