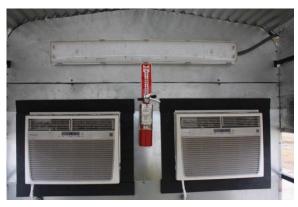

## Texas Temperature Control Services, Inc. A/C "Cool Down Corral"

- Portable 16' to 20' Bumper Pull Lowboy Trailer with non-skid steps and flooring
- Metal insulated roof and front wall
- 2-10' to 14' heavy duty benches
- Inside and outside safety lights
- Exit sign with Battery backup
- 1 stabilizing, leveling jack located on each corner
- Fold down steps with hand rails
- Fire Extinguisher
- Clear, fire retardant sidewalls
- 4 external tie down points
- 2 110V, 15,000btu air conditioners wired with external fused disconnects
- 2 50' each 10 gauge power cord
- 1 110V, 20 Amp power source required for each A/C unit