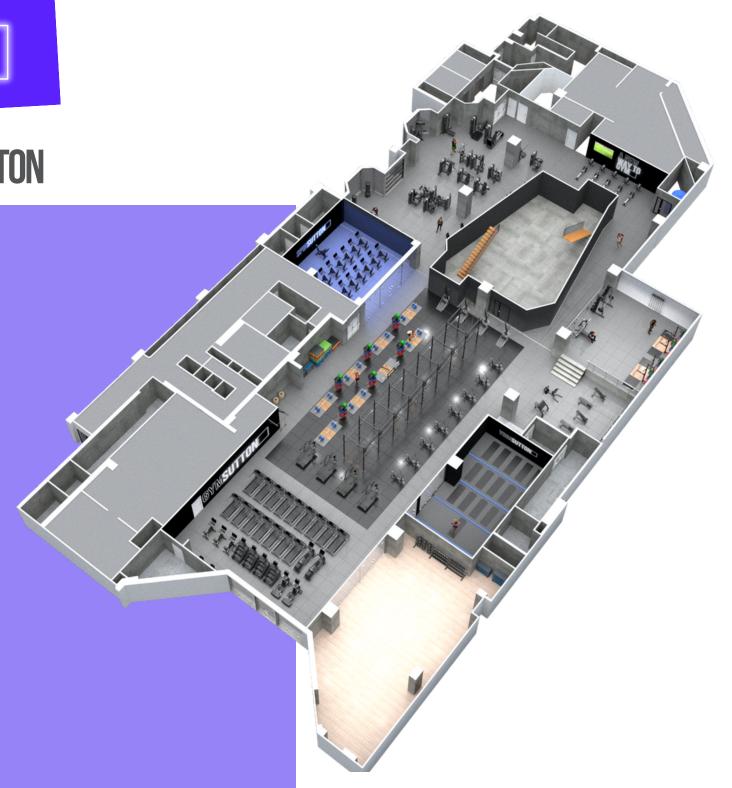

# **GYMSUTTON**

ST NICHOLAS CENTRE, SUTTON

18,000 SQ FT 24 HOUR ACCESS **FREE PARKING** HOT YOGA 50 CLASSES P/W **BODY PUMP** 