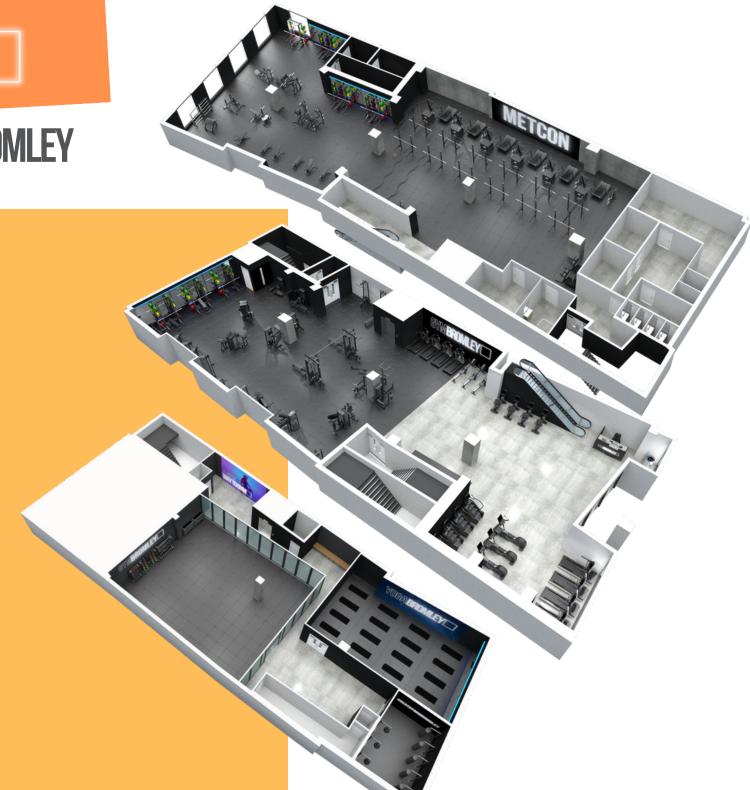

AND MUCH MORE.

156-160 HIGH STREET, BROMLEY (CURRENTLY DECATHLON)

16,000 SQ FT 3 FLOORS 24 HOUR ACCESS FREE PARKING HOT YOGA 50 CLASSES P/W FREE WEIGHTS RESISTANCE KIT **CARDIO KIT BODY PUMP** 

## **METCON SQUARED**

Strength & Conditioning taken to a new level...

Metcon combines functional training, olympic lifting and extreme metabolic conditioning.

A PERSONAL TRAINERS PLAYGROUND!