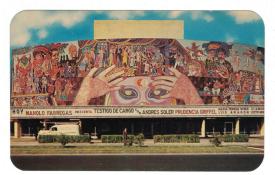

Inspired by Mexico City culture, food, and fashion of the late 1970s and 80s, this space will offer a detail driven environment and YUMMY cuisine. The day to night atmosphere of a classic taqueria layered in handcrafted detail, and built with unconventional materials, welcomes customers to a surprisingly playful dining room full of art, humor, and originality. The space is curated around the memories of the owners, the Vejar brothers, growing up in both Mexico and Chicago, and will celebrate their personal histories as well as their regional influences.

INSPIRATION |