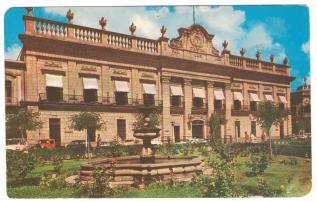

Inspired by Mexico City culture, food, and fashion of the late 1970s and 80s, this space will offer a detail driven environment and YUMMY cuisine. The day to night atmosphere of a classic taqueria layered in handcrafted detail, and built with unconventional materials, welcomes customers to a surprisingly playful dining room full of art, humor, and originality. The space is curated around the memories of the owners, the Vejar brothers, growing up in both Mexico and Chicago, and will celebrate their personal histories as well as their regional influences.

INSPIRATION |