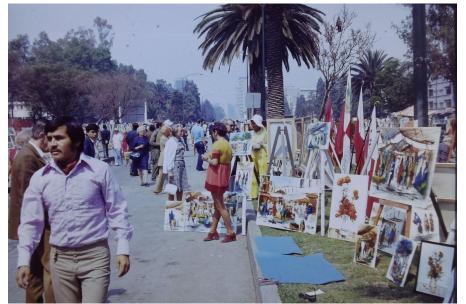

Inspired by Mexico City culture, food, and fashion of the late 1970s and 80s, this space will offer a detail driven environment and YUMMY cuisine. The day to night atmosphere of a classic taqueria layered in handcrafted detail, and built with unconventional materials, welcomes customers to a surprisingly playful dining room full of art, humor, and originality. The space is curated around the memories of the owners, the Vejar brothers, growing up in both Mexico and Chicago, and will celebrate their personal histories as well as their regional influences.

INSPIRATION |