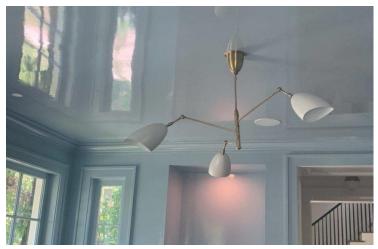

## JARABE #7 MAIN DINING ROOM: FURNITURE

MAIN DINING ROOM: BENCH INSPIRATION

**MAIN DINING ROOM: CEILING I** 