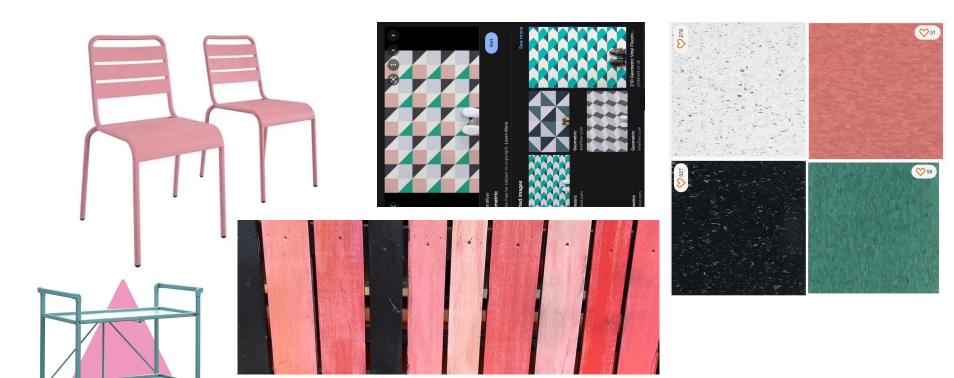

# JARABE #7 PATIO FINISHES AND FURNITURE

stack bond

subway

running bond

herringbone

MAIN DINING ROOM: FLOORING I

## JARABE #7 MAIN DINING ROOM: FURNITURE

## JARABE #7 MAIN DINING ROOM: FURNITURE

MAIN DINING ROOM: BENCH INSPIRATION

**MAIN DINING ROOM: CEILING I** 