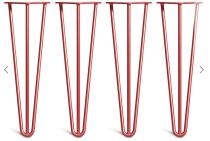

## JARABE #7 MAIN DINING ROOM: FURNITURE

## JARABE #7 MAIN DINING ROOM: FURNITURE

MAIN DINING ROOM: BENCH INSPIRATION

**MAIN DINING ROOM: CEILING I** 