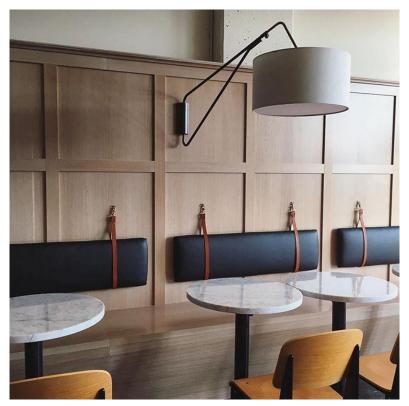

## JARABE #7 MAIN DINING ROOM: FURNITURE

MAIN DINING ROOM: BENCH INSPIRATION

**MAIN DINING ROOM: CEILING I** 