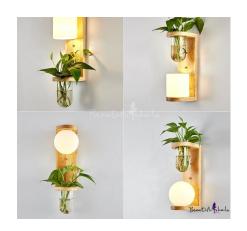

their regional influences.













INSPIRATION |























### JARABE #7 EXTERIOR VIBES















abcdefghijk Imnopqrstu vwxyzg



SLANT CASUAL ABCDEFG HIJKLMIN OPQRSTU VWXY4Z



abedetghij klmnopgrs tusuxyzk lower case









#### JARABE #7

**CALT. JEXTERIOR VIBES** 











**ENTRANCE VIBES |** 





























# JARABE #7 PATIO FINISHES AND FURNITURE













stack bond

subway

running bond









herringbone

MAIN DINING ROOM: FLOORING I





## JARABE #7 MAIN DINING ROOM: FURNITURE

















## JARABE #7 MAIN DINING ROOM: FURNITURE







MAIN DINING ROOM: BENCH INSPIRATION















**MAIN DINING ROOM: CEILING I** 









## JARABE #7 INTERIOR VIBES











INTERIOR COLLAGE WALLPAPER ! INSTALLATION |

































ROOM DIVIDER AND I











### JARABE #7 ROOM DIVIDER

\_ . \_ . \_ . \_ .



























### JARABE #7 POWDER ROOM (EL OTRO BANO)





















### JARABE #7 (ALT.) POWDER ROOM















## JARABE #7 ACCESSORIES