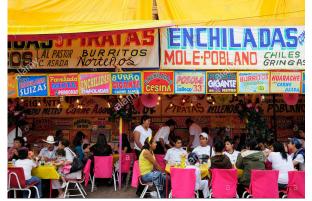

, open dining room.

Inspired by Mexico City culture, food, and fashion of the late 1970s and 80s, this space will offer a detail driven environment and YUMMY cuisine. The day to night atmosphere of a classic taqueria layered in handcrafted detail, and built with unconventional materials, welcomes customers to a surprisingly playful dining room full of art, humor, and originality. The space is curated around the memories of the owners, the Vejar brothers, growing up in both Mexico and Chicago, and will celebrate their personal histories as well as their regional influences.













INSPIRATION |























### JARABE #7 EXTERIOR VIBES















abcdefghijk Imnopqrstu vwxyzg



SLANT CASUAL ABCDEFG HIJKLMIN OPQRSTU VWXY4Z



abedetghij klmnopgrs tusuxyzk lower case









#### JARABE #7

**CALT. JEXTERIOR VIBES** 











**ENTRANCE VIBES |** 





























# JARABE #7 PATIO FINISHES AND FURNITURE













stack bond

subway

running bond









herringbone

MAIN DINING ROOM: FLOORING I





## JARABE #7 MAIN DINING ROOM: FURNITURE

















## JARABE #7 MAIN DINING ROOM: FURNITURE







MAIN DINING ROOM: BENCH INSPIRATION















**MAIN DINING ROOM: CEILING I** 









## JARABE #7 INTERIOR VIBES











INTERIOR COLLAGE WALLPAPER ! INSTALLATION |

































ROOM DIVIDER AND I











### JARABE #7 ROOM DIVIDER

\_ . \_ . \_ . \_ .



























### JARABE #7 POWDER ROOM (EL OTRO BANO)





















### JARABE #7 (ALT.) POWDER ROOM















## JARABE #7 ACC