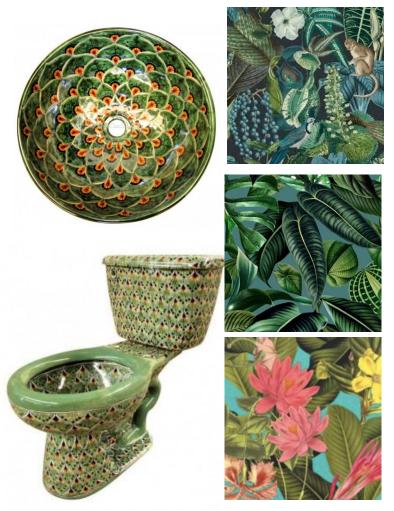

abcdefghijk Imnopqrstu vwxyzg



SLANT CASUAL ABCDEFG HIJKLMIN OPQRSTU VWXY4Z



abedetghij klmnopgrs tusuxyzk lower case









#### JARABE #7

**CALT. JEXTERIOR VIBES** 











**ENTRANCE VIBES |** 





























# JARABE #7 PATIO FINISHES AND FURNITURE













stack bond

subway

running bond









herringbone

MAIN DINING ROOM: FLOORING I





## JARABE #7 MAIN DINING ROOM: FURNITURE

















## JARABE #7 MAIN DINING ROOM: FURNITURE







MAIN DINING ROOM: BENCH INSPIRATION















**MAIN DINING ROOM: CEILING I** 









## JARABE #7 INTERIOR VIBES











INTERIOR COLLAGE WALLPAPER ! INSTALLATION |

































ROOM DIVIDER AND I











### JARABE #7 ROOM DIVIDER

\_ . \_ . \_ . \_ .



























### JARABE #7 POWDER ROOM (EL OTRO BANO)





















### JARABE #7 (ALT.) POWDER ROOM















## JARABE #7 ACCESSORIES