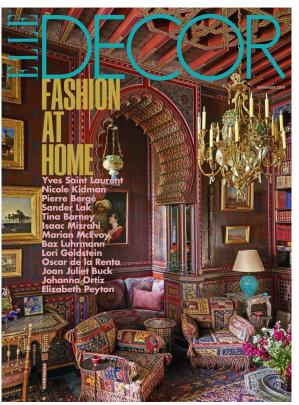

Inspired by Mexico City culture, food, and fashion of the late 1970s and 80s, this space will offer a detail driven environment and YUMMY cuisine. The day to night atmosphere of a classic taqueria layered in handcrafted detail, and built with unconventional materials, welcomes customers to a surprisingly playful dining room full of art, humor, and originality. The space is curated around the memories of the owners, the Vejar brothers, growing up in both Mexico and Chicago, and will celebrate their personal histories as well as their regional influences.

## JARABE #7 INTERIOR VIBES

INTERIOR COLLAGE WALLPAPER ! INSTALLATION |

ROOM DIVIDER AND I