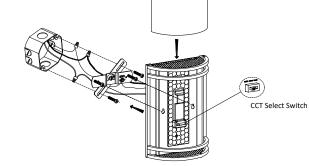

### Feature

- Damp Location rated
- 5-year limited warranty
- Comes in 10"
- CCT Selectable by dip switch: 3000K, 4000K and 5000K
- Has smooth dimming capabilities ranging from 10% to 100%
- Quick and easy Installation. Can be installed both vertically and horizontally