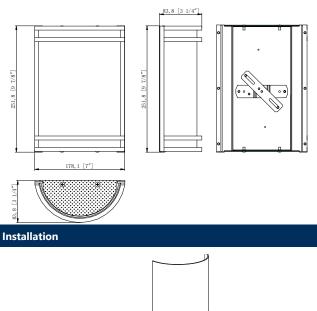

kV                            |
| Working Life           | Lumen Maintenance over 70%<br>@50,000+ hours |
| Oper. Temperature      | -4°F to 113°F (-20°C to 45°C)                |
| Qty/Package            | 6                                            |
| Package Dim            | 18.89"x14.96"x12.4" (480x380x315MM)          |
| Package Weight         | 32.16LB (14.59KG)                            |



Application: bedroom, hallway, living room, kitchen or any other residential and commercial applications

### Feature

- Damp Location rated
- 5-year limited warranty
- Comes in 10"
- CCT Selectable by dip switch: 3000K, 4000K and 5000K
- Has smooth dimming capabilities ranging from 10% to 100%
- Quick and easy Installation. Can be installed both vertically and horizontally

#### Dimensions