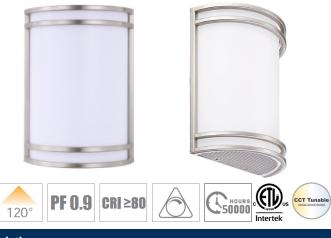

#### Description

This Energy Saving LED wall scone light fixture is maintenance free using integrated LED modules. It has a sleek, modern and contemporary design that allows you to have a stylish look with efficient lighting. Durable metal construction is built for long product life and opal acrylic shade creates a beautiful glow when illuminated.

| Specifications         |                                              |
|------------------------|----------------------------------------------|
| Model                  | HYA-WS01-15WCCT-NK                           |
| Power                  | 15W                                          |
| Size                   | 10″                                          |
| Lumens                 | 1050LM                                       |
| Max input current      | 0.19A                                        |
| Input Voltage          | 120 V                                        |
| Housing                | Brushed Nickle Steel+Acrylic Lens            |
| Dimming                | Triac Dimming (10%-100%)                     |
| Protecting Rating      | IP20 ( For indoor use ONLY)                  |
| Power Factor           | 0.9+                                         |
| Beam Angle             | 120°                                         |
| ССТ                    | 3000K/4000K/5000K Selectable                 |
| CRI                    | 80+                                          |
| Surge protection DM/CM | 1.25 kV / 1.25 kV                            |
| Working Life           | Lumen Maintenance over 70%<br>@50,000+ hours |
| Oper. Temperature      | -4°F to 113°F (-20°C to 45°C)                |
| Qty/Package            | 6                                            |
| Package Dim            | 18.89"x14.96"x12.4" (480x380x315MM)          |
| Package Weight         | 32.16LB (14.59KG)                            |