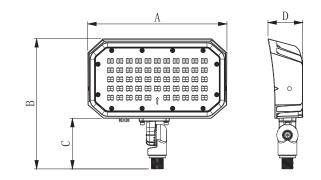

### **DIMENSIONS**

|     | Α    | В    | С    | D    |
|-----|------|------|------|------|
| 15W | 5.1" | 6.1" | 3.3" | 1.8" |
| 30W | 7.0" | 7.2" | 3.3" | 2.0" |
| 50W | 9.0" | 8.4" | 2.2" | 2.3" |