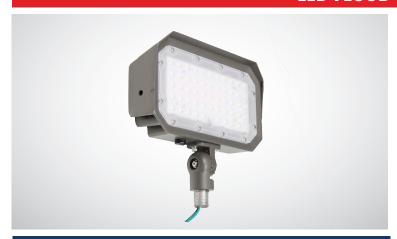

# **LED FLOOD LIGHT**

#### **FEATURE**

The slim compact LED Flood Light has die cast aluminum housing, which also acts as a heat sink, designed to ensure high efficiency and abundant cooling by natural convection passive airflow. It is a great replacement for a wide range of security, commercial and residential lighting applications.