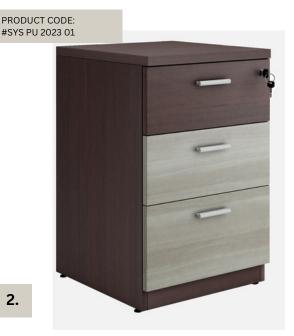

# **STORAGE UNIT**

ENGINEERED WOOD STORAGE UNIT

ALL SIZES & COLORS AVAILABLE

PRODUCT CODE: #SYS PU 2023 01

# **PEDESTAL UNIT**

ENGINEERED WOOD STORAGE UNIT

ALL SIZES & COLORS AVAILABLE

Price on Request

PRODUCT CODE: #SYS PU 2023 02