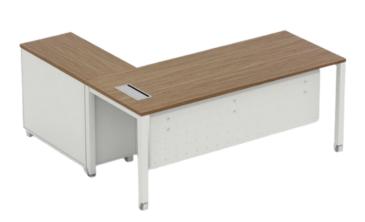

#### **WORKSTATION SYSTEM**

METAL WORKSTATION WITH ENGINEERED WOOD

ALL SIZES & COLORS AVAILABLE

Price on Request

PRODUCT CODE: #SYS WC 2023 02

# **ALUMINIUM WORKSTATION**

45 MM THICK ALUMINIUM WORKSTATION

ALL SIZES & COLORS AVAILABLE

Price on Request

PRODUCT CODE: #SYS WC 2023 03

### **WORKSTATION SYSTEM**

METAL WORKSTATION WITH GLASS PANELS

ALL SIZES & COLORS AVAILABLE

Price on Request

PRODUCT CODE: #SYS WC 2023 04

# **WORKSTATION SYSTEM**

IDEAL WORKSTATION FOR OFFICE AND HOME

ALL SIZES & COLORS AVAILABLE

PRODUCT CODE: #SYS WC 2023 05