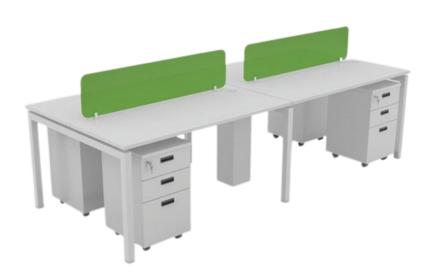

#### **WORKSTATION SYSTEM**

METAL WORKSTATION WITH ENGINEERED WOOD

ALL SIZES & COLORS AVAILABLE

Price on Request

PRODUCT CODE: #SYS WC 2023 02

# **ALUMINIUM WORKSTATION**

45 MM THICK ALUMINIUM WORKSTATION

ALL SIZES & COLORS AVAILABLE

Price on Request

PRODUCT CODE: #SYS WC 2023 03