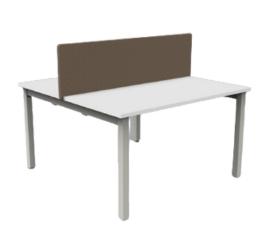

#### **WORKSTATION SYSTEM**

METAL WORKSTATION WITH ENGINEERED WOOD

ALL SIZES & COLORS AVAILABLE

Price on Request

PRODUCT CODE: #SYS WC 2023 02