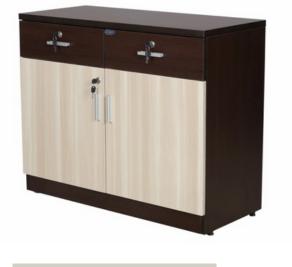

# **STORAGE UNIT**

ENGINEERED WOOD STORAGE UNIT

ALL SIZES & COLORS AVAILABLE

PRODUCT CODE: #SYS PU 2023 01