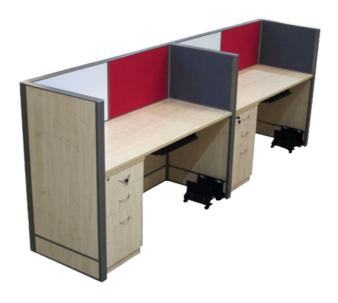

# **WORKSTATION SYSTEM**

IDEAL WORKSTATION FOR OFFICE AND HOME

ALL SIZES & COLORS AVAILABLE

PRODUCT CODE: #SYS WC 2023 05

#### **WORKSTATION SYSTEM**

METAL WORKSTATION WITH ENGINEERED WOOD

ALL SIZES & COLORS AVAILABLE

Price on Request

PRODUCT CODE: #SYS WC 2023 06