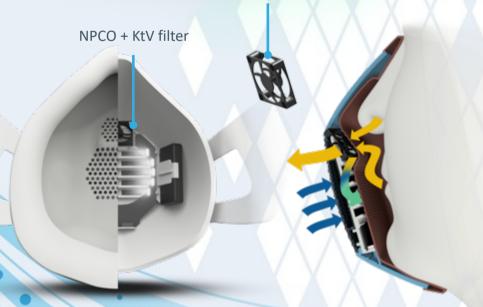

 Integrated GPS module for a upcoming complete user experience

1 3 a special multipurpose sanitation mask for professional use. It employs the NPCO -WO3 + KtV sanitation technology to instantly destroy viruses, bacteria and other pathogens flowing inward during the inhaling respiratory phase. At the same time the 1 m3/h fan extracts the residual CO2 exhaled during the breathing. The battery will assure a life of 8 hours rechargeable with micro USB. The mask is designed to become a smart platform integrating the above upcoming features.