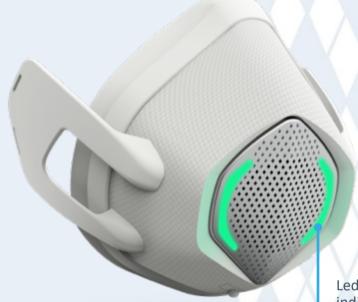

## Personal Care

 Bluetooth module for easier device connection

 Integrated speaker for future sound sharing

 Compact microphone to allow cellphone calls

pcoming feature

 Sensors with light indicator VOC. temperature. alcohol, filter status...

 Integrated GPS module for a upcoming complete user experience

1 3 a special multipurpose sanitation mask for professional use. It employs the NPCO -WO3 + KtV sanitation technology to instantly destroy viruses, bacteria and other pathogens flowing inward during the inhaling respiratory phase. At the same time the 1 m3/h fan extracts the residual CO2 exhaled during the breathing. The battery will assure a life of 8 hours rechargeable with micro USB. The mask is designed to become a smart platform integrating the above upcoming features.