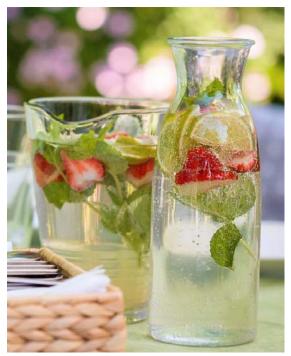

To serve, add 1-2 tablespoons of shrub for every 8oz of chilled sparkling water or seltzer water. Add fresh fruit, lemon and mint. Serve chilled over ice