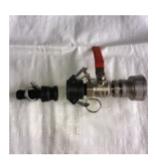

# Adapt-SS40C20

Screws onto the 1 ½"
BSP outlet of your fire
pump.
Poly Camlock, SS
Fittings, Nickel Plated
Brass Ball valve, SS Hose
Clamp