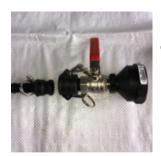

## Adapt-SS50C20

Screws onto the 2" BSP outlet of your fire pump. Poly Camlock, SS Fittings, Nickel Plated Brass Ball valve, SS Hose Clamp