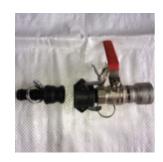

# Adapt-PP40C20

Screws onto the 1 ½ "
BSP outlet of your fire
pump.
Poly Camlock, Poly
Fittings, Nickel Plated
Brass Ball valve, SS Hose
Clamp

# Adapt-SS40C20

Screws onto the 1 ½"
BSP outlet of your fire
pump.
Poly Camlock, SS
Fittings, Nickel Plated
Brass Ball valve, SS Hose
Clamp