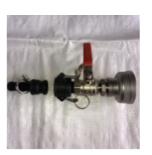

#### Adapt-SS25C20

Screws onto the 1" BSP outlet of your fire pump. Poly Camlock, SS Fittings, Nickel Plated Brass Ball valve, SS Hose Clamp