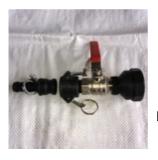

# Adapt-PP50C20

Screws onto the 2" BSP outlet of your fire pump. Poly Camlock, Poly Fittings, Nickel Plated Brass Ball valve, SS Hose Clamp

## Adapt-SS50C20

Screws onto the 2" BSP outlet of your fire pump. Poly Camlock, SS Fittings, Nickel Plated Brass Ball valve, SS Hose Clamp