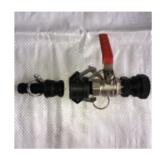

### Adapt-PP25C20

Screws onto the 1" BSP outlet of your fire pump.
Poly Camlock, Poly
Fittings, Nickel Plated
Brass Ball valve, SS
Hose Clamp

#### Adapt-SS25C20

Screws onto the 1" BSP outlet of your fire pump. Poly Camlock, SS Fittings, Nickel Plated Brass Ball valve, SS Hose Clamp