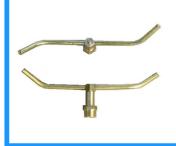

## Double Arm Head

has an effective diameter of 10 metres using 5LPM @ 100KPa up to 7 LPM @300KPa