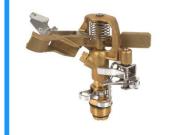

## 15mm Single Port Part Circle Impact Head

has an effective diameter of 15 metres using 7LPM @ 100PKa up to 10 LPM @ 300KPa

### **15mm Single Port Full Circle Impact Head**

has an effective diameter of 20 metres using 4LPM @150KPa up to 5 LPM @ 300KPa