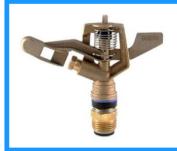

### 20mm Dual Port Impact Head

has an effective diameter of 30 metres using 17LPM@ 200KPA up to 20 LPM @ 300KPa