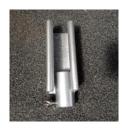

## Pole Adapter

Used with a painters extension pole this adapter allow you to reach second storey gutters to hang your Rainmakers.