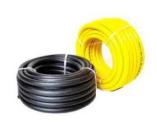

#### **Hoses**

We recommend 20mm fire hose for distribution and the Super Impact Rainmaker and 12mm garden hose for the DA and Impact Rainmakers