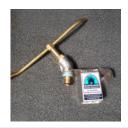

#### **DA Rainmaker**

7 lpm @ 300KPa to defend 10m Diameter.Continues to operate at lower water pressure.Suitable for towns water and tank pumps.