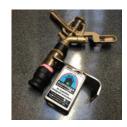

# <u>Mounting Bracket</u>

Hang your rainmaker on any flat surface using our mounting bracket. Made from Stainless Steel it provides a solid attachment point.