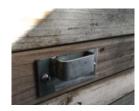

# <u>Mounting Bracket</u>

Hang your rainmaker on any flat surface using our mounting bracket. Made from Stainless Steel it provides a solid attachment point.