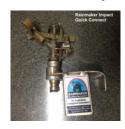

#### **Impact Rainmaker**

7 lpm @ 300KPa to defend 15m Diameter.Drenches roof and yard, fully adjustable. Suitable for fire pump systems.