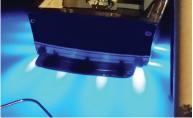

unt, no external drivers, and a pedigree of reliability recognized the world over. PLI enabled meaning it is compatible with our award winning Poco digital lighting control system for advanced control. The bar has once again been raised.

### **Product Details:**

| SKU    | FINISH   | COLOR OUTPUT | CRI* | CCT* | VOLTAGE  | 12VDC | 24VDC | LUMENS†     |
|--------|----------|--------------|------|------|----------|-------|-------|-------------|
| 101516 | Bronze   | White/Blue   | 70+  | 6500 | 10-30vDC | 5A    | 2.5A  | 6000+ (wht) |
| 101592 | Polished | White/Blue   | 70+  | 6500 | 10-30vDC | 5A    | 2.5A  | 6000+ (wht) |

- \* Lumens, CRI & CCT applies only to white light.
- † Integrating sphere measured lumens within 1 minute of initial startup

#### Features:







Line Cros









Certifications:







### Beam Pattern:

# SeaBlazeX2 - LED Underwater Light



### **Dimensions:**

 Diameter:
 3.80in (9.65cm)

 Depth:
 0.72in (1.83cm)

 Mounting Hole:
 0.5 in (1.25cm)