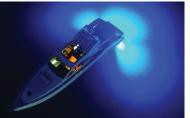

d a pedigree of reliability recognized the world over. PLI enabled meaning it is compatible with our award winning Poco digital lighting control system for advanced control. The bar has once again been raised.

#### **Product Details:**

| SKU    | FINISH   | COLOR OUTPUT  | CRI* | CCT* | VOLTAGE  | 12VDC | 24VDC | LUMENS <sup>†</sup> |
|--------|----------|---------------|------|------|----------|-------|-------|---------------------|
| 101515 | Bronze   | Spectrum RGBW | 70+  | 6500 | 10-30vDC | 5A    | 2.5A  | 6000+ (White)       |
| 101591 | Polished | Spectrum RGBW | 70+  | 6500 | 10-30vDC | 5A    | 2.5A  | 6000+ (White)       |

- \* Lumens, CRI & CCT applies only to white light.
- † Integrating sphere measured lumens within 1 minute of initial startup

#### Features:



















Certifications:





Ph. + (561) 272-9840 | lumiteclighting.com



### Beam Pattern:

# SeaBlazeX2 - LED Underwater Light



### **Dimensions:**

 Diameter:
 3.80in (9.65cm)

 Depth:
 0.72in (1.83cm)

 Mounting Hole:
 0.5 in (1.25cm)









## **Specifications:**

Lumens: 6000+ (white)

CCT: 6500K CRI: 70+

Voltage: 10-30vDC

Rated Watts: 60
IP Rating IP68

Housing Bronze

#### **Key Features:**

- · Dual-color white/blue with cross fade mode.
- · Completely water sealed and IP68 compliant.
- Easy Installation Surface mount with small 1/2' through-hull hole and simple 3-wire hook up.
- No external controller boxes required (Poco compatible).
- Constructed of marine grade bronze and heat tempered glass.
- Over 2,000+ hour of rigorous ASTMB-117 Salt Spray Chamber testing.
- · Proudly d