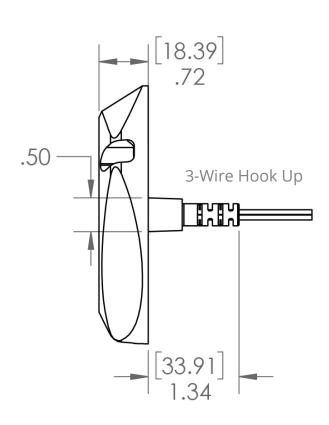

### **Dimensions:**

 Diameter:
 3.80in (9.65cm)

 Depth:
 0.72in (1.83cm)

 Mounting Hole:
 0.5 in (1.25cm)