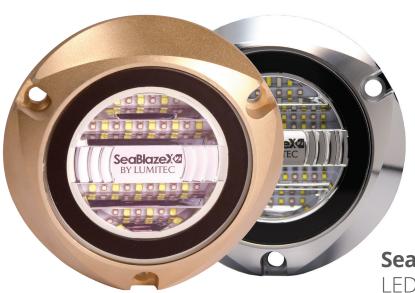

# LED Underwater Light

SeaBlazeX2 is available in dual-color or full-color Spectrum output, with a choice of a bronze or polish finish. The dual-color SeaBlazeX2 offers an internally synchronized white/blue cross fade mode, while the SeaBlazeX2 Spectrum delivers a nearly limitless palette of intense, vivid colors. Both versions deliver more than 6,000 integrating sphere-measured lumens, surface mount, no external drivers, and a pedigree of reliability recognized the world over. PLI enabled meaning it is compatible with our award winning Poco digital lighting control system for advanced control. The bar has once again been raised.

# SeaBlazeX2 - LED Underwater Light

# **SeaBlazeX2** (Dual-Color) LED Underwater Light

SeaBlazeX2 is available in dual-color or full-color Spectrum output, with a choice of a bronze or polish finish. The dual-color SeaBlazeX2 offers an internally synchronized white/blue cross fade mode, while the SeaBlazeX2 Spectrum delivers a nearly limitless palette of intense, vivid colors. Both versions deliver more than 6,000 integrating sphere-measured lumens, surface mount, no external drivers, and a pedigree of reliability recognized the world over. PLI enabled meaning it is compatible with our award winning Poco digital lighting control system for advanced control. The bar has once again been raised.