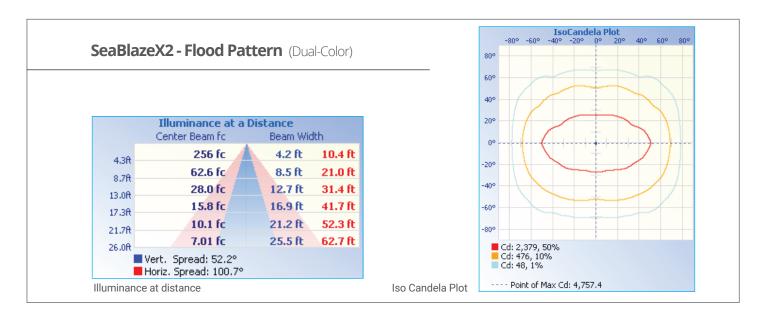

. PLI enabled meaning it is compatible with our award winning Poco digital lighting control system for advanced control. The bar has once again been raised.

### **Product Details:**

| SKU    | FINISH   | COLOR OUTPUT | CRI* | CCT* | VOLTAGE  | 12VDC | 24VDC | LUMENS†     |
|--------|----------|--------------|------|------|----------|-------|-------|-------------|
| 101516 | Bronze   | White/Blue   | 70+  | 6500 | 10-30vDC | 5A    | 2.5A  | 6000+ (wht) |
| 101592 | Polished | White/Blue   | 70+  | 6500 | 10-30vDC | 5A    | 2.5A  | 6000+ (wht) |

- \* Lumens, CRI & CCT applies only to white light.
- † Integrating sphere measured lumens within 1 minute of initial startup

#### Features:







Line Cros









Certifications:







### Beam Pattern:

# SeaBlazeX2 - LED Underwater Light



### **Dimensions:**

 Diameter:
 3.80in (9.65cm)

 Depth:
 0.72in (1.83cm)

 Mounting Hole:
 0.5 in (1.25cm)