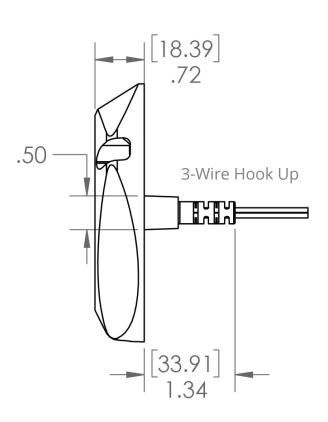

### **Dimensions:**

 Diameter:
 3.80in (9.65cm)

 Depth:
 0.72in (1.83cm)

 Mounting Hole:
 0.5 in (1.25cm)