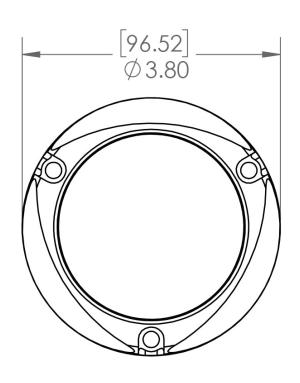

### **Dimensions:**

 Diameter:
 3.80in (9.65cm)

 Depth:
 0.72in (1.83cm)

 Mounting Hole:
 0.5 in (1.25cm)