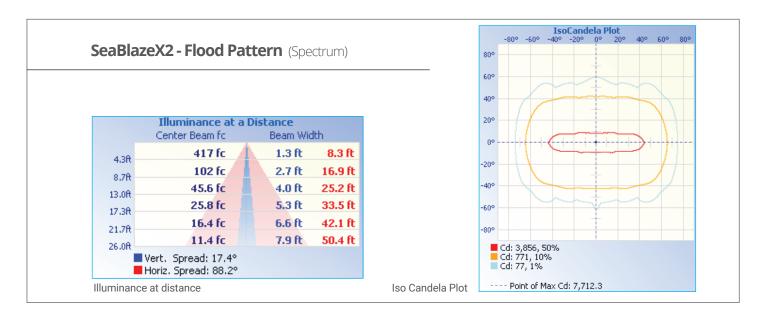

lighting control system for advanced control. The bar has once again been raised.

#### **Product Details:**

| SKU    | FINISH   | COLOR OUTPUT  | CRI* | CCT* | VOLTAGE  | 12VDC | 24VDC | LUMENS <sup>†</sup> |
|--------|----------|---------------|------|------|----------|-------|-------|---------------------|
| 101515 | Bronze   | Spectrum RGBW | 70+  | 6500 | 10-30vDC | 5A    | 2.5A  | 6000+ (White)       |
| 101591 | Polished | Spectrum RGBW | 70+  | 6500 | 10-30vDC | 5A    | 2.5A  | 6000+ (White)       |

- \* Lumens, CRI & CCT applies only to white light.
- † Integrating sphere measured lumens within 1 minute of initial startup

#### Features:



















Certifications:





Ph. + (561) 272-9840 | lumiteclighting.com



### Beam Pattern:

# SeaBlazeX2 - LED Underwater Light



### **Dimensions:**

 Diameter:
 3.80in (9.65cm)

 Depth:
 0.72in (1.83cm)

 Mounting Hole:
 0.5 in (1.25cm)









## **Specifications:**

Lumens: 6000+ (white)

CCT: 6500K CRI: 70+

Voltage: 10-30vDC

Rated Watts: 60
IP Rating IP68

Housing Bronze

#### **Key Features:**

- · Dual-color white/blue with cross fade mode.
- · Completely water sealed and IP68 compliant.
- Easy Installation Surface mount with small 1/2' through-hull hole and simple 3-wire hook up.
- No external controller boxes required (Poco compatible).
- Constructed of marine grade bronze and heat tempered glass.
- Over 2,000+ hour of rigorous ASTMB-117 Salt Spray Chamber testing.
- · Proudly designed and manufactured in the USA.
- 3 Year warranty on all Lumitec products.

# **SeaBlazeX2** (Dual-Color) LED Underwater L