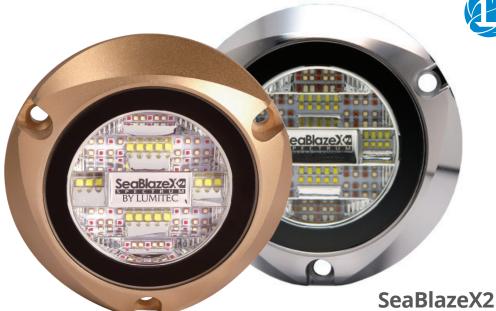

# LED Underwater Light

SeaBlazeX2 is available in dual-color or full-color Spectrum output, with a choice of a bronze or polish finish. The dual-color SeaBlazeX2 offers an internally synchronized white/blue cross fade mode, while the SeaBlazeX2 Spectrum delivers a nearly limitless palette of intense, vivid colors. Both versions deliver more than 6,000 integrating sphere-measured lumens, surface mount, no external drivers, and a pedigree of reliability recognized the world over. PLI enabled meaning it is compatible with our award winning Poco digital lighting control system for advanced control. The bar has once again been raised.

# SeaBlazeX2 - LED Underwater Light