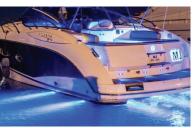

# LED Underwater Light

SeaBlazeX2 is available in dual-color or full-color Spectrum output, with a choice of a bronze or polish finish. The dual-color SeaBlazeX2 offers an internally synchronized white/blue cross fade mode, while the SeaBlazeX2 Spectrum delivers a nearly limitless palette of intense, vivid colors. Both versions deliver more than 6,000 integrating sphere-measured lumens, surface mount, no external drivers, and a pedigree of reliability recognized the world over. PLI enabled meaning it is compatible with our award winning Poco digital lighting control system for advanced control. The bar has once again been raised.

# **SeaBlazeX2** (Dual-Color) LED Underwater Light

SeaBlazeX2 is available in dual-color or full-color Spectrum output, with a choice of a bronze or polish finish. The dual-color SeaBlazeX2 offers an internally synchronized white/blue cross fade mode, while the SeaBlazeX2 Spectrum delivers a nearly limitless palette of intense, vivid colors. Both versions deliver more than 6,000 integrating sphere-measured lumens, surface mount, no external drivers, and a pedigree of reliability recognized the world over. PLI enabled meaning it is compatible with our award winning Poco digital lighting control system for advanced control. The bar has once again been raised.